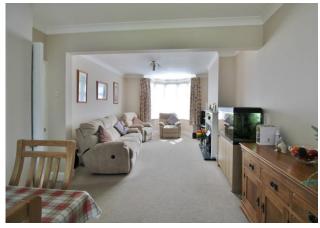

### FRONT

**ENTRANCE HALL** 

**LIVING ROOM** 15' 03" into bay x 11' 10" (4.65m x 3.61m)

**DINING ROOM** 11' 11" x 9' 04" (3.63m x 2.84m)

**KITCHEN** 8' 07" x 7' 04" (2.62m x 2.24m)

**CONSERVATORY** 14' 03" x 7' 05" (4.34m x 2.26m)