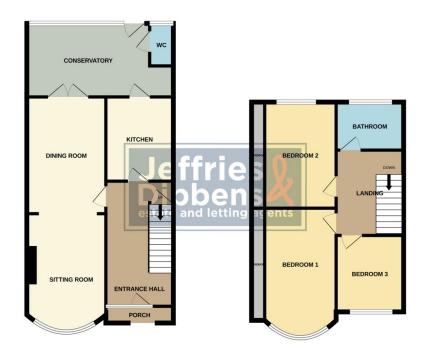

### FRONT

**ENTRANCE HALL** 

**LIVING ROOM** 15' 03" into bay x 11' 10" (4.65m x 3.61m)

**DINING ROOM** 11' 11" x 9' 04" (3.63m x 2.84m)

**KITCHEN** 8' 07" x 7' 04" (2.62m x 2.24m)

**CONSERVATORY** 14' 03" x 7' 05" (4.34m x 2.26m)

WC

LANDING

**BEDROOM 1** 15' 07" into bay x 8' 02" (4.75m x 2.49m)

**BEDROOM 2** 11' 11" x 8' 11" (3.63m x 2.72m)

**BEDROOM 3** 8' 04" x 6' 10" (2.54m x 2.08m)

**BATHROOM** 

**REAR GARDEN** 

**DOUBLE GARAGE** 17' 08" x 16' 09" (5.38m x 5.11m)

GROUND FLOOR 1ST FLOOR

Whist every attempt has been made to ensure the accuracy of the floorplan contained here, measurement of doors, various, norms and any other items are approximate and no responsibility is labell not any error omission or mis-statement. This plan is for illustrative purposes only and should be used as such by any prospective purchaser. The services, systems and appliances shown have not been itself and no guarante as to their operability or efficiency can be given.