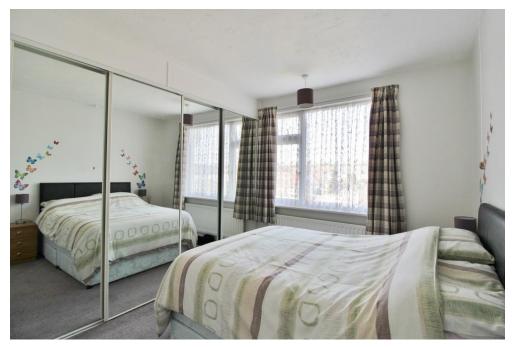

WC

LANDING

**BEDROOM 1** 15' 07" into bay x 8' 02" (4.75m x 2.49m)

**BEDROOM 2** 11' 11" x 8' 11" (3.63m x 2.72m)

**BEDROOM 3** 8' 04" x 6' 10" (2.54m x 2.08m)

**BATHROOM** 

**REAR GARDEN** 

**DOUBLE GARAGE** 17' 08" x 16' 09" (5.38m x 5.11m)