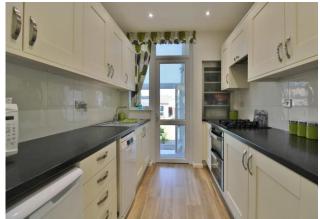

### FRONT

**ENTRANCE HALL** 

**LIVING ROOM** 15' 03" into bay x 11' 10" (4.65m x 3.61m)

**DINING ROOM** 11' 11" x 9' 04" (3.63m x 2.84m)

**KITCHEN** 8' 07" x 7' 04" (2.62m x 2.24m)

**CONSERVATORY** 14' 03" x 7' 05" (4.34m x 2.26m)