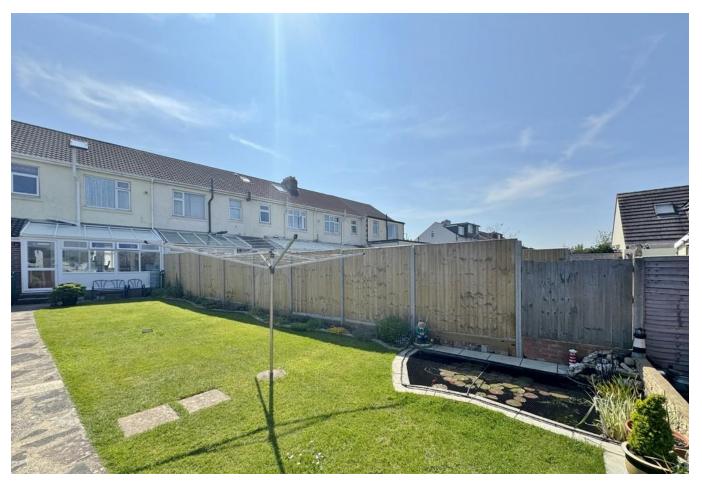

WC

LANDING

**BEDROOM 1** 15' 07" into bay x 8' 02" (4.75m x 2.49m)

**BEDROOM 2** 11' 11" x 8' 11" (3.63m x 2.72m)

**BEDROOM 3** 8' 04" x 6' 10" (2.54m x 2.08m)

**BATHROOM** 

**REAR GARDEN** 

**DOUBLE GARAGE** 17' 08" x 16' 09" (5.38m x 5.11m)