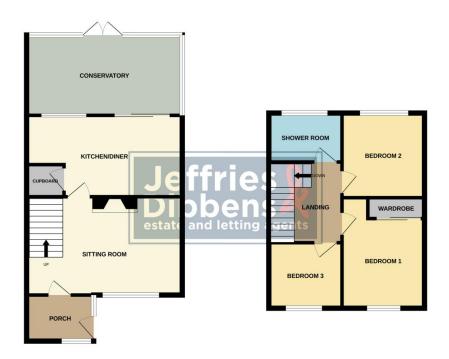

**FRONT** 

**PORCH** 

**SITTING ROOM** 16' 11" x 11' 10" (5.16m x 3.61m)

**KITCHEN/DINING ROOM** 16' 11" x 8' 04" (5.16m x 2.54m)

**CONSERVATORY** 16' 08" x 8' 06" (5.08m x 2.59m)

LANDING

**BEDROOM 1** 10' 03" x 10' 0" (3.12m x 3.05m)

**BEDROOM 2** 10' 03" x 9' 0" (3.12m x 2.74m)

**BEDROOM 3** 6' 05" x 6' 02" (1.96m x 1.88m)

**SHOWER ROOM** 

**REAR GARDEN** 

GROUND FLOOR 1ST FLOOR

Whilst every attempt has been made to ensure the accuracy of the floorplan contained here, measuremen of doors, windows, rooms and any other lems are approximate and no responsibility is taken for any erro omission or mis-statement. This plan is for flustware purposes only and should be used as such by any prospective purchaser. The services, systems and appliances shown have not been tested and no guarant to the property of the property