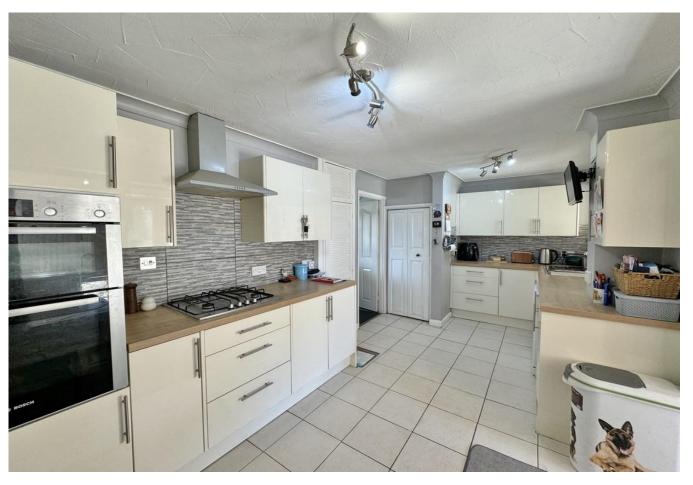

**FRONT** 

**PORCH** 

**SITTING ROOM** 16' 11" x 11' 10" (5.16m x 3.61m)

**KITCHEN/DINING ROOM** 16' 11" x 8' 04" (5.16m x 2.54m)

**CONSERVATORY** 16' 08" x 8' 06" (5.08m x 2.59m)

LANDING

**BEDROOM 1** 10' 03" x 10' 0" (3.12m x 3.05m)