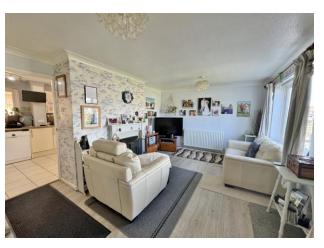

**FRONT** 

**PORCH** 

**SITTING ROOM** 16' 11" x 11' 10" (5.16m x 3.61m)

**KITCHEN/DINING ROOM** 16' 11" x 8' 04" (5.16m x 2.54m)

**CONSERVATORY** 16' 08" x 8' 06" (5.08m x 2.59m)

LANDING

**BEDROOM 1** 10' 03" x 10' 0" (3.12m x 3.05m)