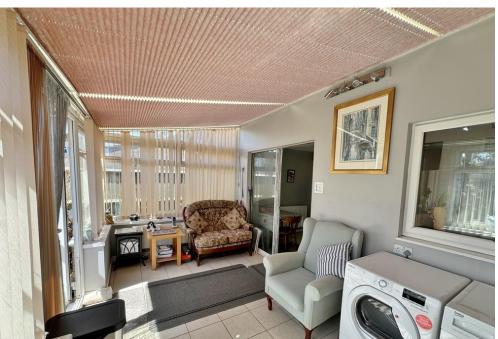

**FRONT** 

**PORCH** 

**SITTING ROOM** 16' 11" x 11' 10" (5.16m x 3.61m)

**KITCHEN/DINING ROOM** 16' 11" x 8' 04" (5.16m x 2.54m)

**CONSERVATORY** 16' 08" x 8' 06" (5.08m x 2.59m)

LANDING

**BEDROOM 1** 10' 03" x 10' 0" (3.12m x 3.05m)