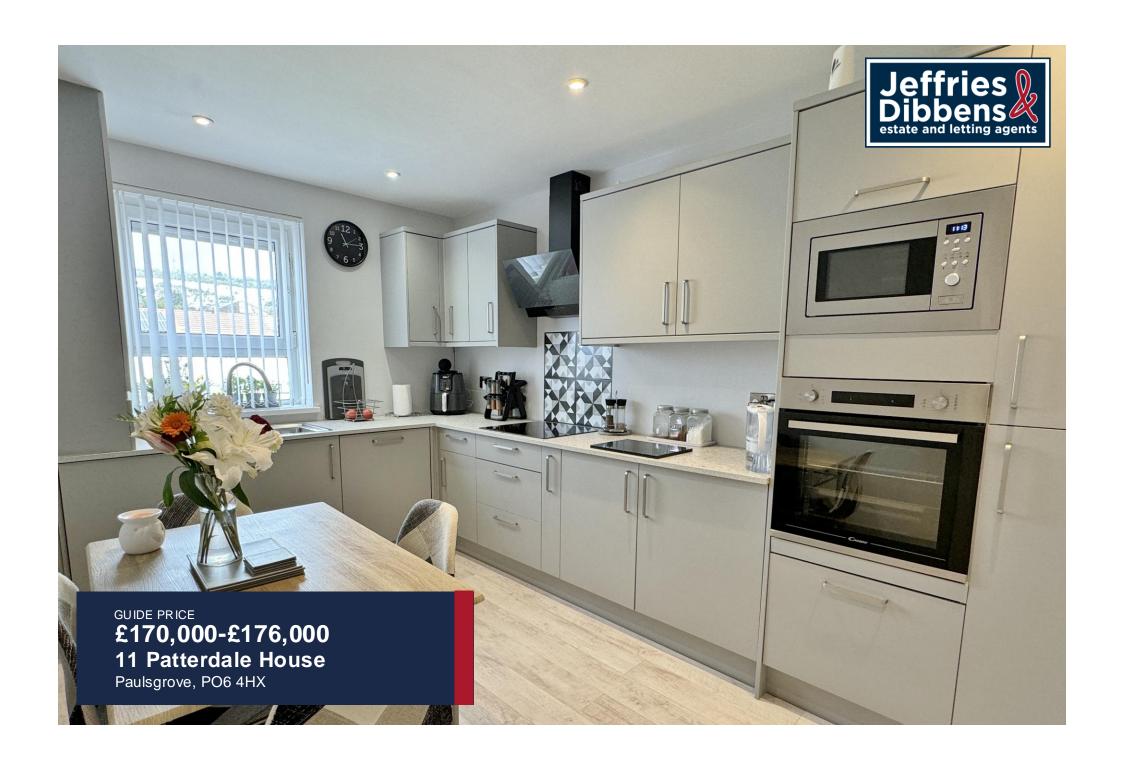

# PROPERTY SUMMARY

We are pleased to present to the market this second floor two bedroom apartment located in Patterdale House. The property has been updated by the current owner including the installation of a brand new kitchen with integrated appliances, double balcony doors & internal door, spotlights, fitted blinds and new window sills. Offered in good decorative order with gas central heating, double glazing and close to local amenities and excellent transport links. The property boasts two double bedrooms, a bathroom, a spacious sitting room with fitted media wall, as well as double doors leading to the southerly facing balcony and a stunning kitchen/dining room. To arrange a viewing please contact our Portchester Office.

# **ENTRANCE HALL**

**BEDROOM 1** 12' 03" x 11' 00" (3.73m x 3.35m)

**BEDROOM 2** 11' 09" x 9' 11" (3.58m x 3.02m)

**BATHROOM** 

**SITTING ROOM** 13' 11" x 12' 03" (4.24m x 3.73m)

**BALCONY** 

**KITCHEN/DINER** 13' 08" x 8' 05" (4.17m x 2.57m)