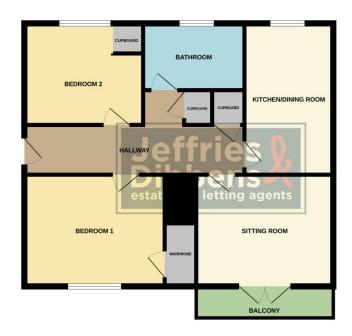

# **ENTRANCE HALL**

**BEDROOM 1** 12' 03" x 11' 00" (3.73m x 3.35m)

**BEDROOM 2** 11' 09" x 9' 11" (3.58m x 3.02m)

**BATHROOM** 

**SITTING ROOM** 13' 11" x 12' 03" (4.24m x 3.73m)

**BALCONY** 

**KITCHEN/DINER** 13' 08" x 8' 05" (4.17m x 2.57m)

Maintenance Charge Review Period - Yearly.

Whilst every attempt has been made to ensure the accuracy of the Scooplan contained here, measurement of doors, windows, rooms and any other items are approximate and no responsibility is taken for any entor, ormission or mis-statement. This pain is for illustrative purposes only and should be used as such by any prospective purchaser. The services, systems and appliances shown have not been tested and no guarante as the properties of the properties of entire properties.