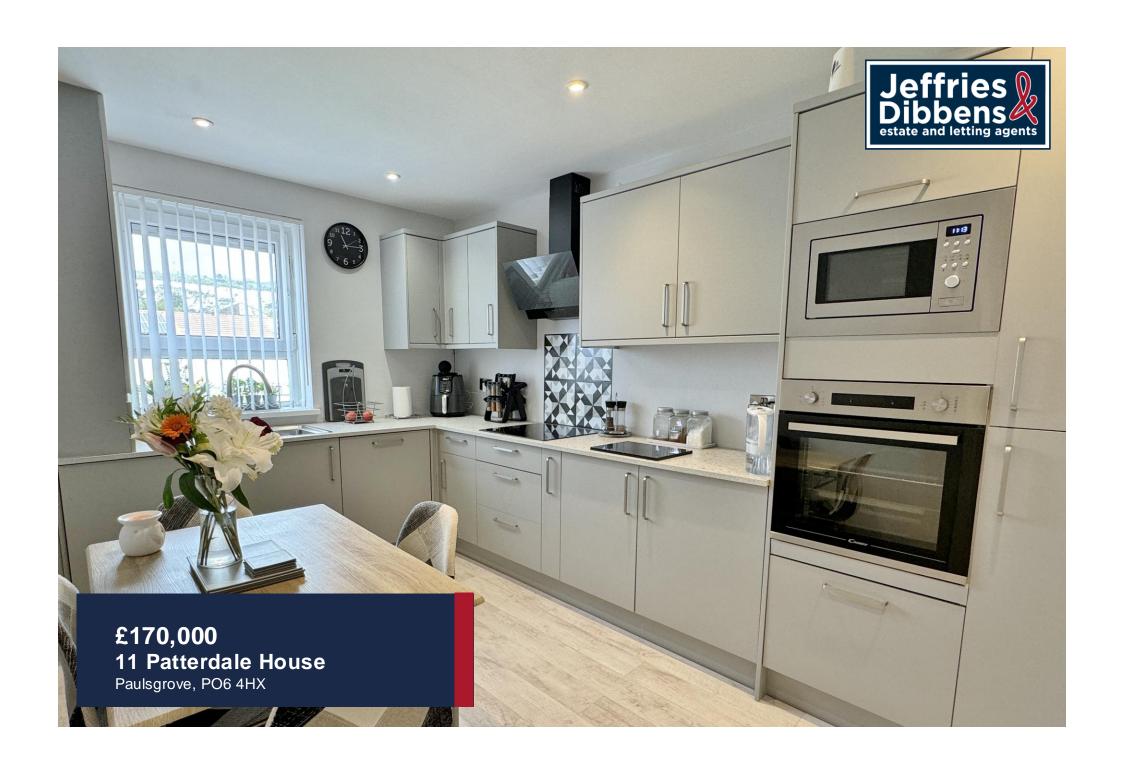

# PROPERTY SUMMARY

We are pleased to present to the market this second floor two bedroom apartment located in Patterdale House. The property has been updated by the current owner including the installation of a brand new kitchen with integrated appliances, double balcony doors & internal door, spotlights, fitted blinds and new window sills. Offered in good decorative order with gas central heating, double glazing and close to local amenities and excellent transport links. The property boasts two double bedrooms, a bathroom, a spacious sitting room with fitted media wall, as well as double doors leading to the southerly facing balcony and a stunning kitchen/dining room. To arrange a viewing please contact our Portchester Office.

# **ENTRANCE HALL**

**BEDROOM 1** 12' 03" x 11' 00" (3.73m x 3.35m)

**BEDROOM 2** 11' 09" x 9' 11" (3.58m x 3.02m)

**BATHROOM** 

**SITTING ROOM** 13' 11" x 12' 03" (4.24m x 3.73m)

**BALCONY** 

**KITCHEN/DINER** 13' 08" x 8' 05" (4.17m x 2.57m)