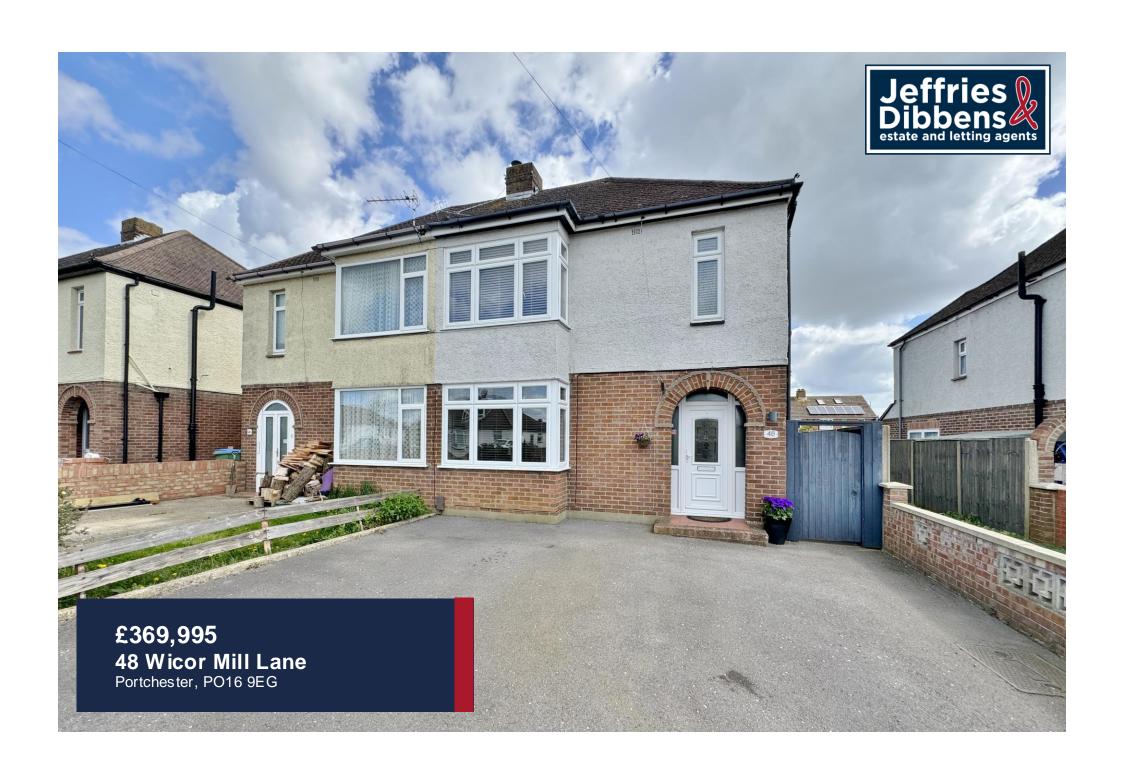

# **PROPERTY SUMMARY**

\*\*\* NO FORWARD CHAIN \*\*\* We are pleased to present to the market this well presented three bedroom semi detached property situated in the popular residential location of Wicor Mill Lane, Portchester. The property boasts two reception rooms, a modern fitted kitchen, a utility room and WC as well as three good size bedrooms and a family bathroom. Other benefits include a low maintenance rear garden and off road parking located to the front of the property. To arrange a viewing contact our Portchester Office today!

**FRONT** Off road parking, front door to property.

**HALLWAY** 

**LOUNGE/DINER** 21' 09" x 12' 06" (6.63m x 3.81m)

**SITTING ROOM** 9' 02" x 7' 10" (2.79m x 2.39m)

**KITCHEN** 11' 04" x 7' 05" (3.45m x 2.26m)