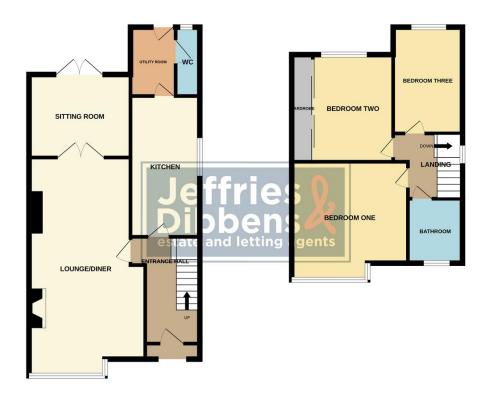

**FRONT** Off road parking, front door to property.

**HALLWAY** 

**LOUNGE/DINER** 21' 09" x 12' 06" (6.63m x 3.81m)

**SITTING ROOM** 9' 02" x 7' 10" (2.79m x 2.39m)

**KITCHEN** 11' 04" x 7' 05" (3.45m x 2.26m)

**UTILITY AREA** 

WC

LANDING

**BEDROOM ONE** 13' 00 into bay" x 12' 07" (3.96m x 3.84m)

**BEDROOM TWO** 11' 00" x 9' 00" (3.35m x 2.74m)

**BEDROOM THREE** 9' 11" x 7' 05" (3.02m x 2.26m)

**BATHROOM** 

 $\textbf{OUTBUILDING} \ 20' \ 02" \ x \ 13' \ 08" \ (6.15m \ x \ 4.17m) \ Power \ \& \ Lighting.$ 

GROUND FLOOR 1ST FLOOR

vivus every similar pus been made to extract the decision of the incorpant contained view, independent of doors, windows, rooms and any other items are approximate and no responsibility is taken for any error omission or mis-statement. This plan is for illustrative purposes only and should be used as such by any prospective purchaser. The services, systems and appliances shown have not been tested and no guarant as to their operability or efficiency can be given.