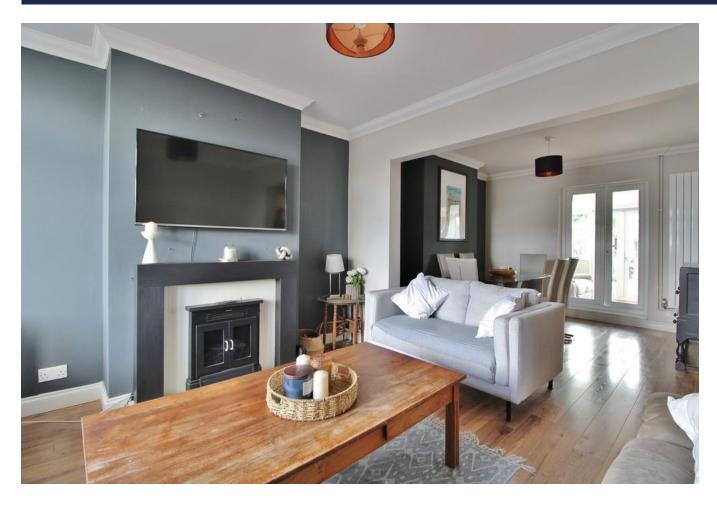

**FRONT** Off road parking, front door to property.

**HALLWAY** 

**LOUNGE/DINER** 21' 09" x 12' 06" (6.63m x 3.81m)

**SITTING ROOM** 9' 02" x 7' 10" (2.79m x 2.39m)

**KITCHEN** 11' 04" x 7' 05" (3.45m x 2.26m)