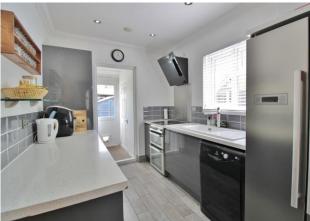

**FRONT** Off road parking, front door to property.

**HALLWAY** 

**LOUNGE/DINER** 21' 09" x 12' 06" (6.63m x 3.81m)

**SITTING ROOM** 9' 02" x 7' 10" (2.79m x 2.39m)

**KITCHEN** 11' 04" x 7' 05" (3.45m x 2.26m)