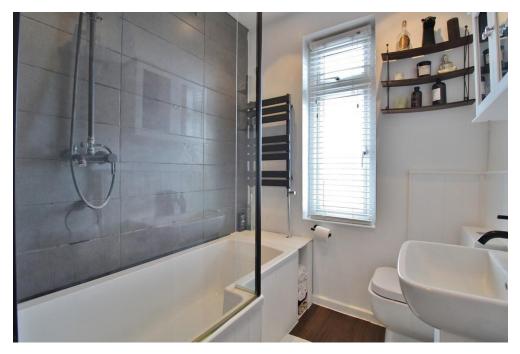

**UTILITY AREA** 

WC

LANDING

**BEDROOM ONE** 13' 00 into bay" x 12' 07" (3.96m x 3.84m)

**BEDROOM TWO** 11' 00" x 9' 00" (3.35m x 2.74m)

**BEDROOM THREE** 9' 11" x 7' 05" (3.02m x 2.26m)

**BATHROOM** 

 $\textbf{OUTBUILDING} \ 20' \ 02" \ x \ 13' \ 08" \ (6.15m \ x \ 4.17m) \ Power \ \& \ Lighting.$ 