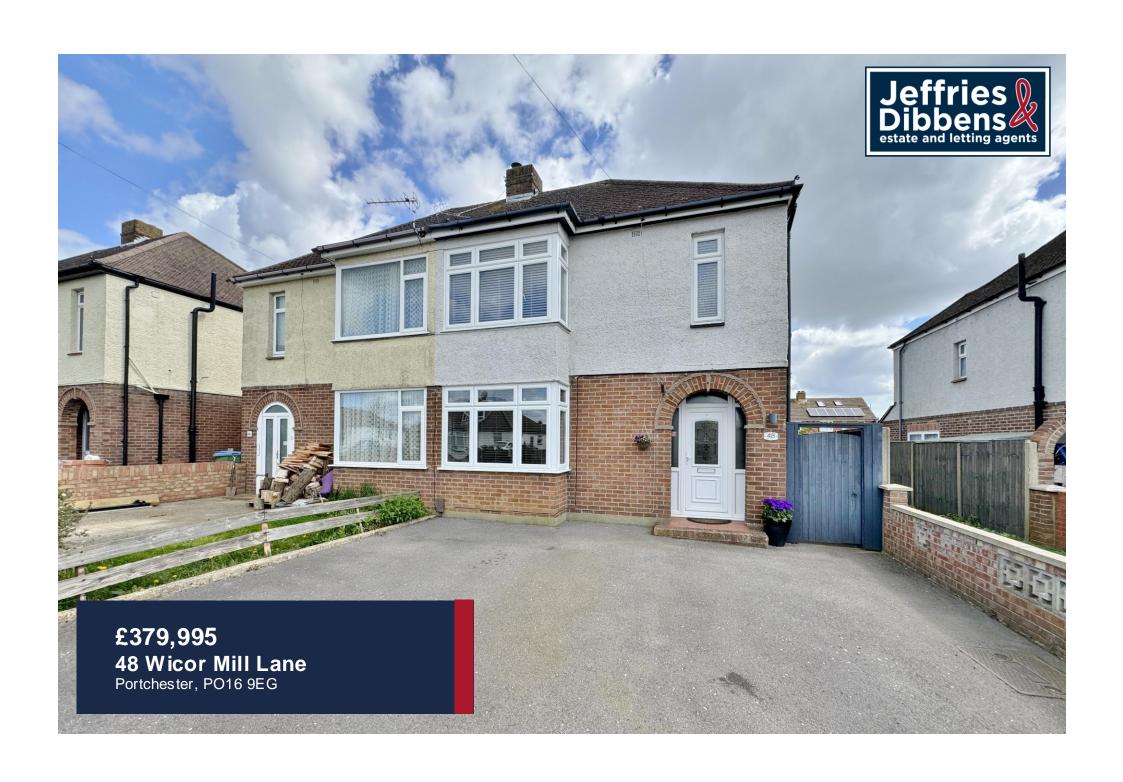

# **PROPERTY SUMMARY**

\*\*\* NO FORWARD CHAIN \*\*\* We are pleased to present to the market this well presented three bedroom semi detached property situated in the popular residential location of Wicor Mill Lane, Portchester. The property boasts two reception rooms, a modern fitted kitchen, a utility room and WC as well as three good size bedrooms and a family bathroom. Other benefits include a low maintenance rear garden and off road parking located to the front of the property. To arrange a viewing contact our Portchester Office today!

**FRONT** Off road parking, front door to property.

**HALLWAY** 

**LOUNGE/DINER** 21' 09" x 12' 06" (6.63m x 3.81m)

**SITTING ROOM** 9' 02" x 7' 10" (2.79m x 2.39m)

**KITCHEN** 11' 04" x 7' 05" (3.45m x 2.26m)