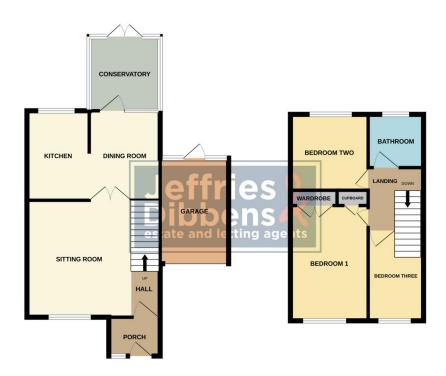

**FRONT** 

**PORCH** 

**SITTING ROOM** 14' 06" x 14' 00" (4.42m x 4.27m)

**KITCHEN/DINER** 14' 08" x 10' 04" (4.47m x 3.15m)

**CONSERVATORY** 9' 09" x 8' 10" (2.97m x 2.69m)

LANDING

**BEDROOM 1** 14' 01" x 8' 03" (4.29m x 2.51m)

**BEDROOM 2** 8' 10" x 8' 02" (2.69m x 2.49m)

**BEDROOM 3** 10' 09" x 6' 00" (3.28m x 1.83m)

**SHOWER ROOM** 

**REAR GARDEN** 

GARAGE

GROUND FLOOR 1ST FLOOR

Whist every aftering has been made to ensure the accuracy of the floorplan contained here, measurements of doors, windows, comes and any other items are approximate and no responsibility is taken for any enror, omission or mis-statement. This plan is for illustrative purposes only and should be used as such by any prospective purchaser. The services, systems and appliances shown have not been fested and no guarante as to their operability or efficiency can be given.