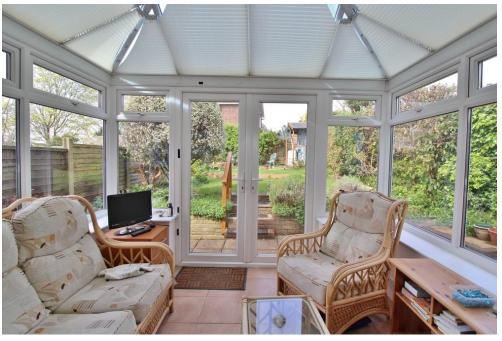

# **PROPERTY SUMMARY**

Located on Portchester's popular hill slopes but still within close distance to the Town and Railway Station, is this three bedroom semi-detached family home. Offering good sized accommodation with open plan kitchen and dining space, separate lounge, modern conservatory and three bedrooms, as well as a shower room to the first floor. In addition the property boasts a west facing rear garden, large driveway and garage. Please contact our Portchester Office to book in a viewing.

**FRONT** 

**PORCH** 

**SITTING ROOM** 14' 06" x 14' 00" (4.42m x 4.27m)

**KITCHEN/DINER** 14' 08" x 10' 04" (4.47m x 3.15m)

**CONSERVATORY** 9' 09" x 8' 10" (2.97m x 2.69m)

LANDING

**BEDROOM 1** 14' 01" x 8' 03" (4.29m x 2.51m)