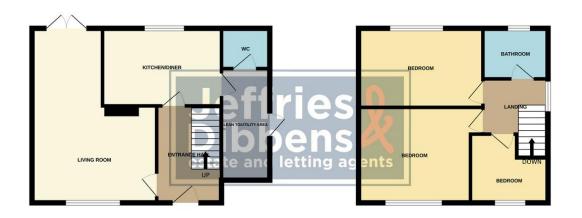

GROUND FLOOR

1ST FLOOR

White every attempt has been made to ensure the accuracy of the floopian contained here, measurements of doors, individues, norma and any dorbe frems are approximate and no responsibility is taken for any erer, omission or mis-statement. This plan is for illustrative purposes only and should be used as such by any prospective purchasser. The services, systems and applicates shown have not be treated and no guarante as to their openality of efficiency can be given. Made with Keropic X5024 LOCAL AUTHORITY Portsmouth City Council