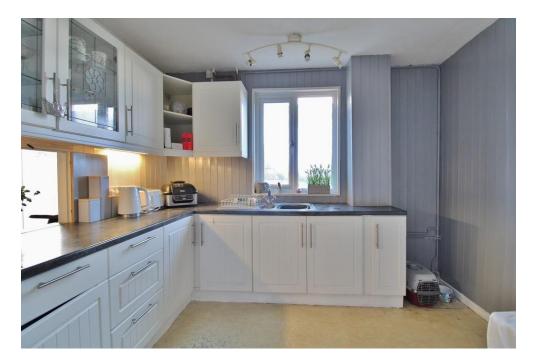

# HALLWAY

LOUNGE 13' 10" x 12' 01" (4.22m x 3.68m)

**DINING AREA** 10' 04" x 8' 07" (3.15m x 2.62m)

KITCHEN 10' 04" x 8' 07" (3.15m x 2.62m)

**LEAN TO/UTILITY AREA** 17' 09" x 4' 05" (5.41m x 1.35m)

WC