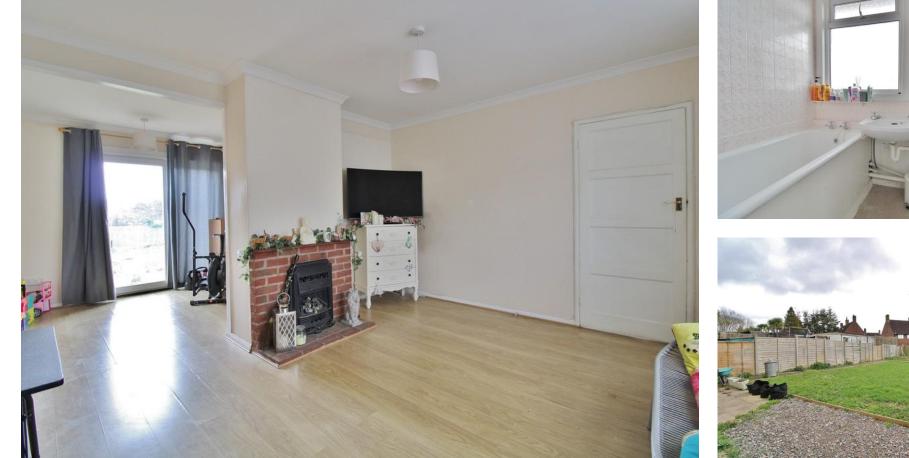

# HALLWAY

LOUNGE 13' 10" x 12' 01" (4.22m x 3.68m)

**DINING AREA** 10' 04" x 8' 07" (3.15m x 2.62m)

KITCHEN 10' 04" x 8' 07" (3.15m x 2.62m)

**LEAN TO/UTILITY AREA** 17' 09" x 4' 05" (5.41m x 1.35m)

WC

# LANDING

BEDROOM ONE 12' 01" x 12' 0" (3.68m x 3.66m)

BEDROOM TWO 13' 06" x 8' 07" (4.11m x 2.62m)

BEDROOM THREE 9' 01 max" x 8' 07 max" (2.77m x 2.62m)

BATHROOM

# **REAR GARDEN**

**AGENTS NOTE** Please be aware that this property is a non standard British Iron and Steel Federation construction. Please refer to your financial advisor for your lenders requirements.