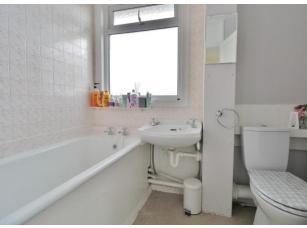

# LANDING

BEDROOM ONE 12' 01" x 12' 0" (3.68m x 3.66m)

BEDROOM TWO 13' 06" x 8' 07" (4.11m x 2.62m)

BEDROOM THREE 9' 01 max" x 8' 07 max" (2.77m x 2.62m)

BATHROOM