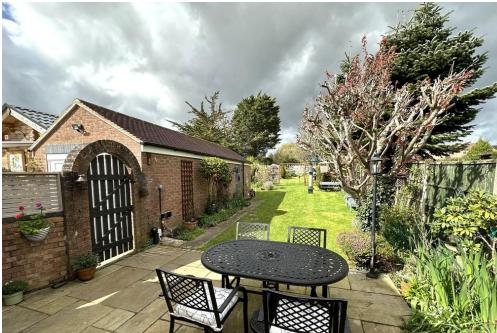

EN SUITE BATHROOM

LARGE REAR GARDEN

TANDEM GARAGE 29' 0" x 10' 4" (8.84m x 3.15m)

**BLOCK PAVED PARKING** 

GROUND FLOOR

1ST FLOOR

LOCAL AUTHORITY Fareham Borough Council

TENURE Freehold