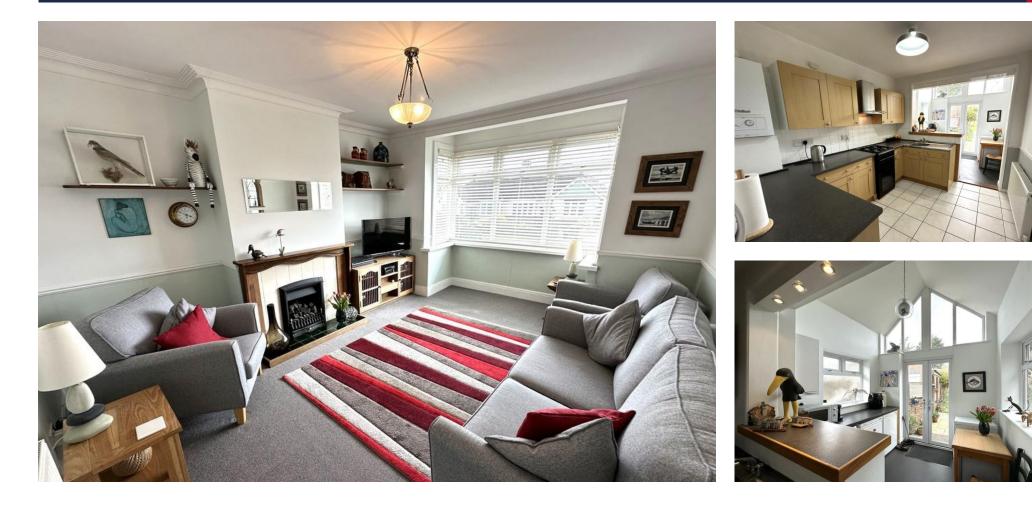

## PROPERTY SUMMARY

Situated in the popular The Crossway is this extended and very well presented two double bedroom semi detached chalet style bungalow. The rear extension to the property provides a delightful larger kitchen and breakfast area with a vaulted ceiling and floor to ceiling glazing with a dressing area to the ground floor double bedroom, whilst the remaining ground floor is made up of a spacious lounge, dining room and shower room. The first floor comprises a well proportioned master bedroom and an ensuite bathroom. To the outside there is a very large and delightfully maintained garden with access to a tandem style double garage. The front provides off road block paved parking.

## HALL

**DINING ROOM** 9' 0" x 8' 9" (2.74m x 2.67m)

LOUNGE 16' 0" x 12' 0" (4.88m x 3.66m)

## SHOWER ROOM

**BEDROOM** 13' 2" x 12' 0" (4.01m x 3.66m)

**KITCHEN** 10' 3" x 8' 10" (3.12m x 2.69m)

BREAKFAST ROOM 9' 0" x 8' 4" (2.74m x 2.54m)

FIRST FLOOR LANDING 13' 0" x 12' 4" (3.96m x 3.76m)

**MASTER BEDROOM** 13' 0" x 12' 4" (3.96m x 3.76m)