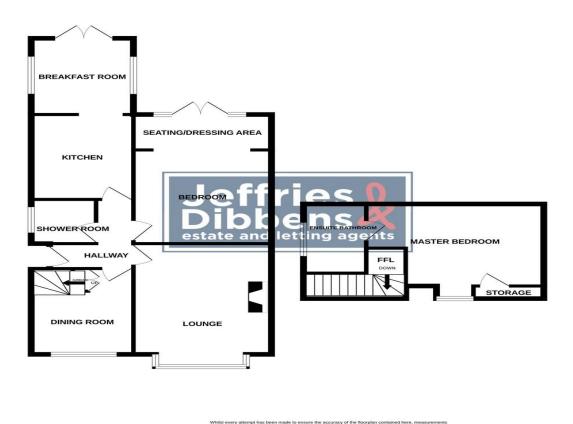

## STORM PORCH

## HALL

**DINING ROOM** 9' 0" x 8' 9" (2.74m x 2.67m)

LOUNGE 16' 0" x 12' 0" (4.88m x 3.66m)

## SHOWER ROOM

**BEDROOM** 13' 2" x 12' 0" (4.01m x 3.66m)

**KITCHEN** 10' 3" x 8' 10" (3.12m x 2.69m)

BREAKFAST ROOM 9' 0" x 8' 4" (2.74m x 2.54m)

FIRST FLOOR LANDING 13' 0" x 12' 4" (3.96m x 3.76m)

**MASTER BEDROOM** 13' 0" x 12' 4" (3.96m x 3.76m)

EN SUITE BATHROOM

LARGE REAR GARDEN

TANDEM GARAGE 29' 0" x 10' 4" (8.84m x 3.15m)

**BLOCK PAVED PARKING** 

GROUND FLOOR

1ST FLOOR

LOCAL AUTHORITY Fareham Borough Council

TENURE Freehold