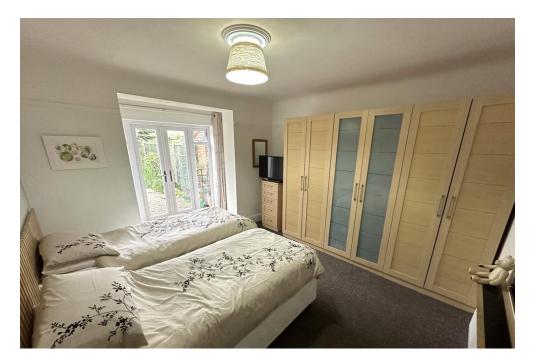

## SHOWER ROOM

**BEDROOM** 13' 2" x 12' 0" (4.01m x 3.66m)

**KITCHEN** 10' 3" x 8' 10" (3.12m x 2.69m)

BREAKFAST ROOM 9' 0" x 8' 4" (2.74m x 2.54m)

FIRST FLOOR LANDING 13' 0" x 12' 4" (3.96m x 3.76m)

**MASTER BEDROOM** 13' 0" x 12' 4" (3.96m x 3.76m)