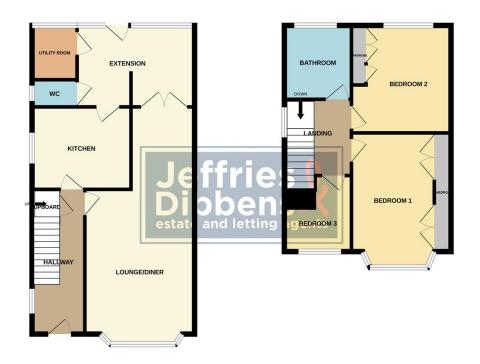

**FRONT** Off road parking, access to garage via shared driveway, front door to property.

**HALLWAY** 

**LOUNGE/DINER** 27' 06" max x 11' 11" max (8.38m x 3.63m)

**KITCHEN** 12' 01" x 8' 04" (3.68m x 2.54m)

**EXTENSION** 12' 01" max x 8' 04" max (3.68m x 2.54m)

**UTILITY ROOM** 5' 05" x 4' 11" (1.65m x 1.5m)

WC

**LANDING** 

**BEDROOM ONE** 15' 06" x 10' 08" (4.72m x 3.25m)

**BEDROOM TWO** 11' 06"  $\times$  10' 10" (3.51m  $\times$  3.3m)

**BEDROOM THREE** 10' 00" x 7' 00" (3.05m x 2.13m)

**SHOWER ROOM** 8' 00" x 6' 07" (2.44m x 2.01m)

**REAR GARDEN** 

GARAGE

GROUND FLOOR 1ST FLOOR

Whitst every attempt has been made to ensure the accuracy of the floorplan contained here, measuremen of doers, windows, rooms and any other terms are opportunate and no responsibility is taken for any error omission or mis-statement. This plan is for illustrative purposes only and should be used as such by any prospective purchaser. The services, systems and appliances shown have not been tested and no guarant as to their operability of efficiency can be given.