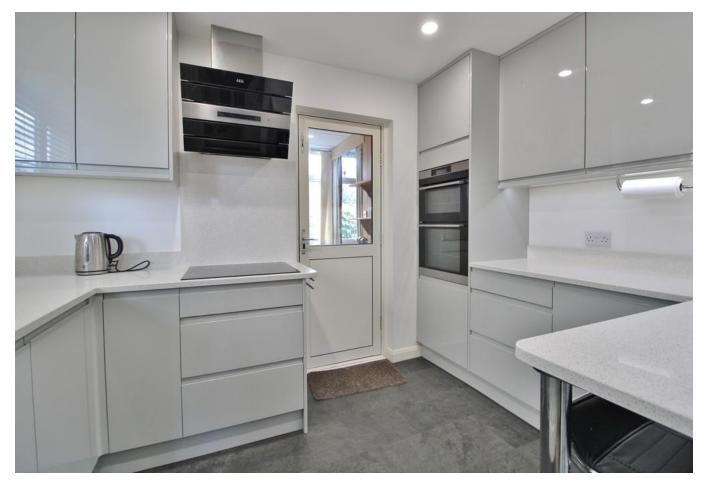

**FRONT** Off road parking, access to garage via shared driveway, front door to property.

**HALLWAY** 

**LOUNGE/DINER** 27' 06" max x 11' 11" max (8.38m x 3.63m)

**KITCHEN** 12' 01" x 8' 04" (3.68m x 2.54m)