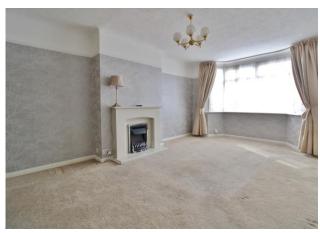

**FRONT** Off road parking, access to garage via shared driveway, front door to property.

**HALLWAY** 

**LOUNGE/DINER** 27' 06" max x 11' 11" max (8.38m x 3.63m)

**KITCHEN** 12' 01" x 8' 04" (3.68m x 2.54m)