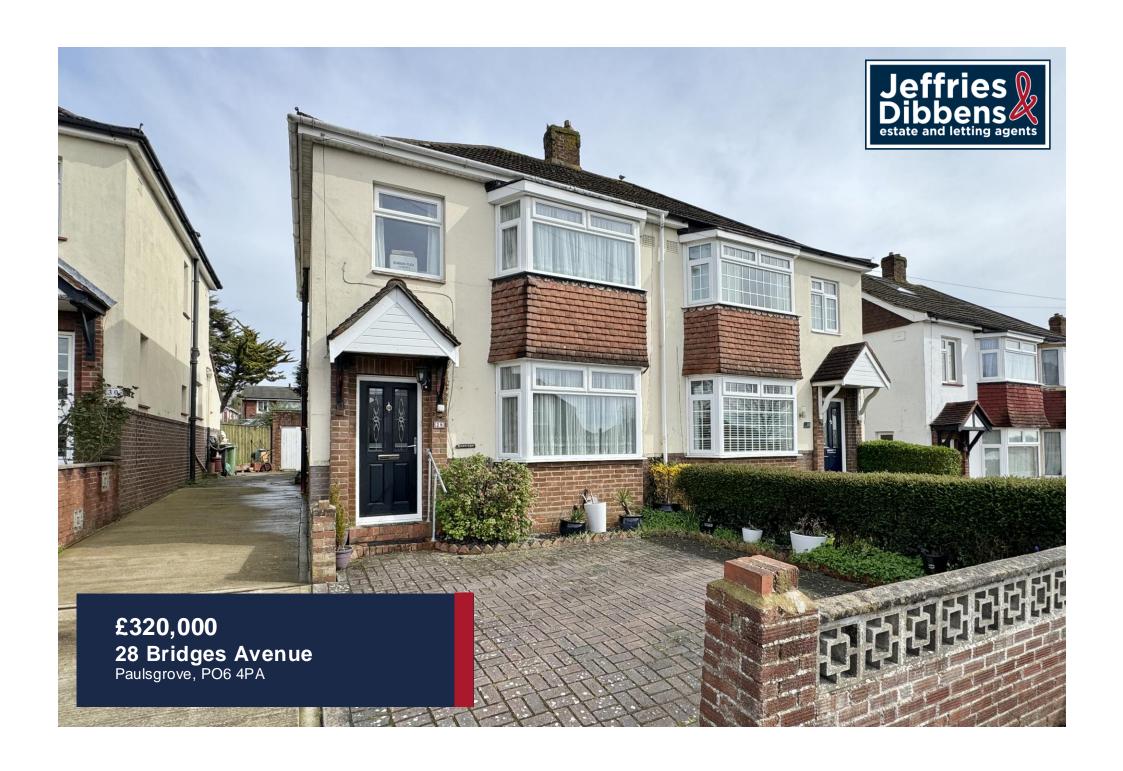

# PROPERTY SUMMARY

\*\*\* No Forward Chain \*\*\* We are pleased to present to the market this extended three bedroom semi detached property situated in the elevated location of Bridges Avenue. The accommodation comprises a large lounge/diner, modern fitted kitchen, utility room and downstairs WC. To the first floor you will find three bedrooms and a spacious shower room. Externally there is a good size rear garden, off road parking and a garage accessed via a shared driveway. To arrange your viewing contact our Portchester Office!

**FRONT** Off road parking, access to garage via shared driveway, front door to property.

**HALLWAY** 

**LOUNGE/DINER** 27' 06" max x 11' 11" max (8.38m x 3.63m)

**KITCHEN** 12' 01" x 8' 04" (3.68m x 2.54m)