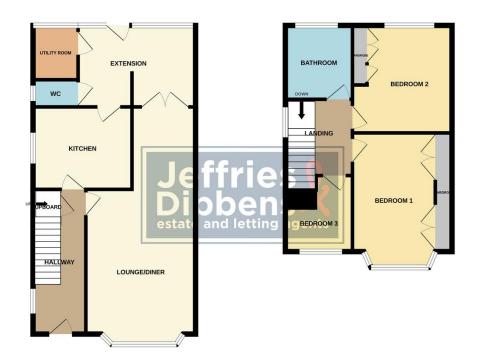

**FRONT** Off road parking, access to garage via shared driveway, front door to property.

**HALLWAY** 

**LOUNGE/DINER** 27' 06" max x 11' 11" max (8.38m x 3.63m)

**KITCHEN** 12' 01" x 8' 04" (3.68m x 2.54m)

**EXTENSION** 12' 01" max x 8' 04" max (3.68m x 2.54m)

**UTILITY ROOM** 5' 05" x 4' 11" (1.65m x 1.5m)

WC

**LANDING** 

**BEDROOM ONE** 15' 06" x 10' 08" (4.72m x 3.25m)

**BEDROOM TWO** 11' 06"  $\times$  10' 10" (3.51m  $\times$  3.3m)

**BEDROOM THREE** 10' 00" x 7' 00" (3.05m x 2.13m)

**SHOWER ROOM** 8' 00" x 6' 07" (2.44m x 2.01m)

**REAR GARDEN** 

GARAGE

GROUND FLOOR 1ST FLOOR

Whitst every attempt has been made to ensure the accuracy of the floorplan contained here, measuremen of doers, windows, rooms and any other terms are opportunate and no responsibility is taken for any error omission or mis-statement. This plan is for illustrative purposes only and should be used as such by any prospective purchaser. The services, systems and appliances shown have not been tested and no guarant as to their operability of efficiency can be given.