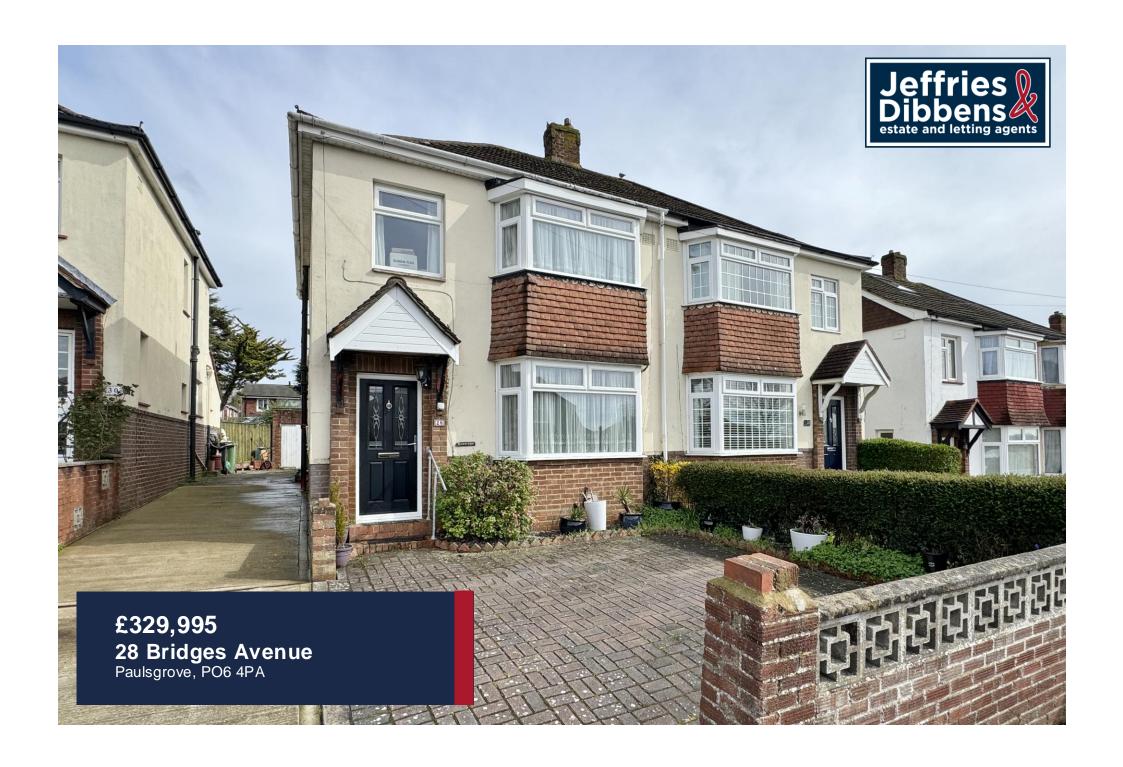

# PROPERTY SUMMARY

\*\*\* No Forward Chain \*\*\* We are pleased to present to the market this extended three bedroom semi detached property situated in the elevated location of Bridges Avenue. The accommodation comprises a large lounge/diner, modern fitted kitchen, utility room and downstairs WC. To the first floor you will find three bedrooms and a spacious shower room. Externally there is a good size rear garden, off road parking and a garage accessed via a shared driveway. To arrange your viewing contact our Portchester Office!

**FRONT** Off road parking, access to garage via shared driveway, front door to property.

**HALLWAY** 

**LOUNGE/DINER** 27' 06" max x 11' 11" max (8.38m x 3.63m)

**KITCHEN** 12' 01" x 8' 04" (3.68m x 2.54m)