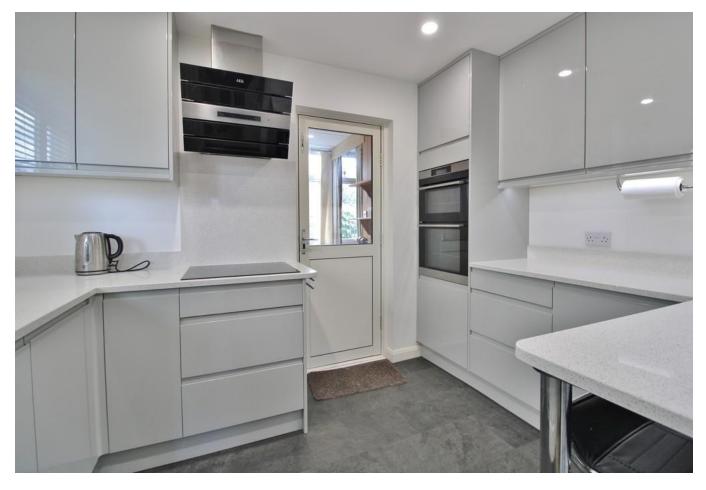

**FRONT** Off road parking, access to garage via shared driveway, front door to property.

**HALLWAY** 

**LOUNGE/DINER** 27' 06" max x 11' 11" max (8.38m x 3.63m)

**KITCHEN** 12' 01" x 8' 04" (3.68m x 2.54m)

**EXTENSION** 12' 01" max x 8' 04 max (3.68m x 2.54m)

**UTILITY ROOM** 5' 05" x 4' 11" (1.65m x 1.5m)

WC

**LANDING** 

**BEDROOM ONE** 15' 06" x 10' 08" (4.72m x 3.25m)

**BEDROOM TWO** 11' 06"  $\times$  10' 10" (3.51m  $\times$  3.3m)