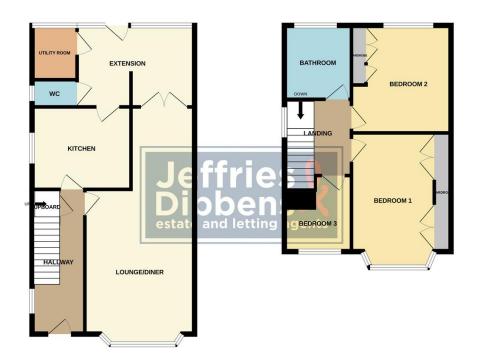

**FRONT** Off road parking, access to garage via shared driveway, front door to property.

**HALLWAY** 

**LOUNGE/DINER** 27' 06" max x 11' 11" max (8.38m x 3.63m)

**KITCHEN** 12' 01" x 8' 04" (3.68m x 2.54m)

**EXTENSION** 12' 01" max x 8' 04 max (3.68m x 2.54m)

**UTILITY ROOM** 5' 05" x 4' 11" (1.65m x 1.5m)

WC

**LANDING** 

**BEDROOM ONE** 15' 06" x 10' 08" (4.72m x 3.25m)

**BEDROOM TWO** 11' 06"  $\times$  10' 10" (3.51m  $\times$  3.3m)

**BEDROOM THREE** 10' 00" x 7' 00" (3.05m x 2.13m)

**SHOWER ROOM** 8' 00" x 6' 07" (2.44m x 2.01m)

**REAR GARDEN** 

GARAGE

GROUND FLOOR 1ST FLOOR

Whitst every attempt has been made to ensure the accuracy of the floorplan contained here, measuremen of doers, windows, rooms and any other terms are opportunate and no responsibility is taken for any error omission or mis-statement. This plan is for illustrative purposes only and should be used as such by any prospective purchaser. The services, systems and appliances shown have not been tested and no guarant as to their operability of efficiency can be given.