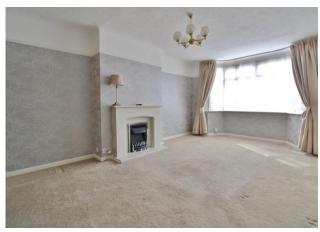

**FRONT** Off road parking, access to garage via shared driveway, front door to property.

**HALLWAY** 

**LOUNGE/DINER** 27' 06" max x 11' 11" max (8.38m x 3.63m)

**KITCHEN** 12' 01" x 8' 04" (3.68m x 2.54m)