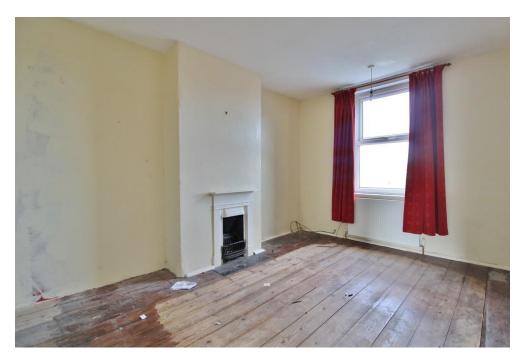

## HALLWAY

LOUNGE 13' 10" x 9' 10" (4.22m x 3m)

**DINING ROOM** 12' 11" x 9' 10" (3.94m x 3m)

**KITCHEN** 9' 10" x 5' 03" (3m x 1.6m)

**CONSERVATORY** 13' 11" x 9' 04" (4.24m x 2.84m)