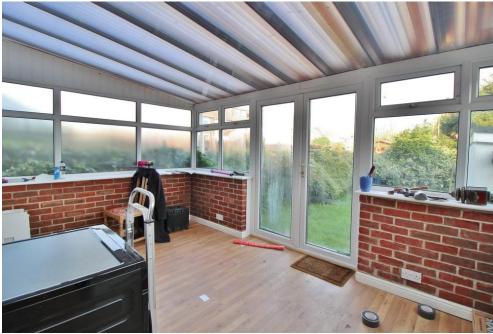

## HALLWAY

LOUNGE 13' 10" x 9' 10" (4.22m x 3m)

**DINING ROOM** 12' 11" x 9' 10" (3.94m x 3m)

**KITCHEN** 9' 10" x 5' 03" (3m x 1.6m)

**CONSERVATORY** 13' 11" x 9' 04" (4.24m x 2.84m)