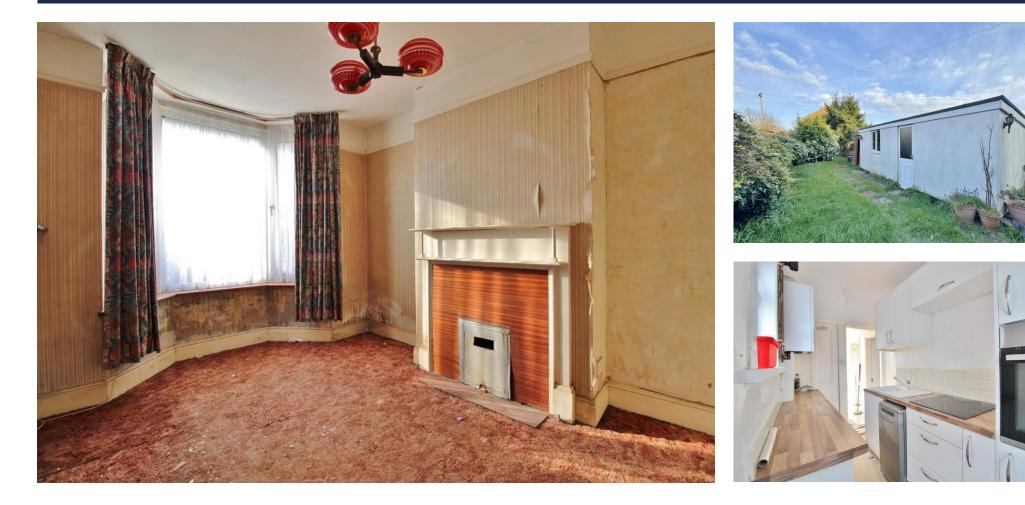

## HALLWAY

LOUNGE 13' 10" x 9' 10" (4.22m x 3m)

**DINING ROOM** 12' 11" x 9' 10" (3.94m x 3m)

**KITCHEN** 9' 10" x 5' 03" (3m x 1.6m)

**CONSERVATORY** 13' 11" x 9' 04" (4.24m x 2.84m)

## BATHROOM

**REAR GARDEN** Side access to front garden and a brick built shed.

GROUND FLOOR

1ST FLOOR

Inter every attempt nos over inade to ensuita en accuracy or lair longiant contained intert, intersatements, doors, window, i oroms and any other items are approximate and no responsibility is taken for any error, emission or mis-statement. This plan is for illustrative purposes only and should be used as such by any oppective purchaser. The services, systems and appliances shown have no been tested and no guarantee as to their operability or efficiency can be given. Made with Herosov 62024 LOCAL AUTHORITY Portsmouth City Council