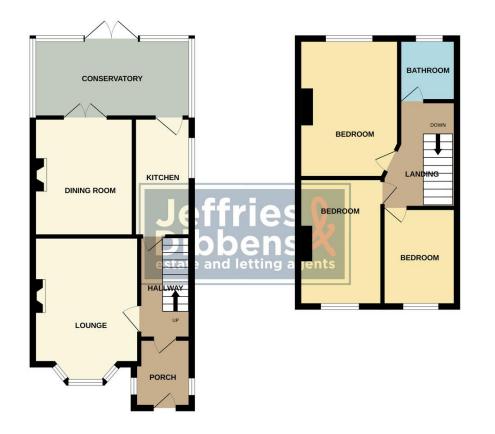

**FRONT** Front garden, pathway leading to front door

PORCH

## HALLWAY

LOUNGE 13' 10" x 9' 10" (4.22m x 3m)

**DINING ROOM** 12' 11" x 9' 10" (3.94m x 3m)

**KITCHEN** 9' 10" x 5' 03" (3m x 1.6m)

**CONSERVATORY** 13' 11" x 9' 04" (4.24m x 2.84m)

## LANDING

**BEDROOM ONE** 12' 11" x 9' 11" (3.94m x 3.02m)

BEDROOM TWO 11' 10" x 8' 00" (3.61m x 2.44m)

BEDROOM THREE 8' 10" x 7' 03" (2.69m x 2.21m)

## BATHROOM

**REAR GARDEN** Side access to front garden and a brick built shed.

GROUND FLOOR

1ST FLOOR

Inter every attempt nos over inade to ensuita en accuracy or lair longiant contained intert, intersatements, doors, window, i oroms and any other items are approximate and no responsibility is taken for any error, emission or mis-statement. This plan is for illustrative purposes only and should be used as such by any oppective purchaser. The services, systems and appliances shown have no been tested and no guarantee as to their operability or efficiency can be given. Made with Herosov 62024 LOCAL AUTHORITY Portsmouth City Council