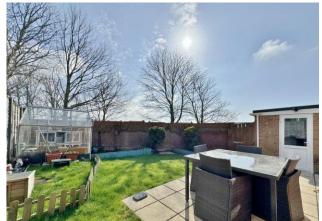

**BEDROOM FOUR** 11' 07" x 11' 03" (3.53m x 3.43m)

**SHOWER ROOM** 

**GARAGE** 16' 03" x 7' 11" (4.95m x 2.41m)

DRIVEWAY

**REAR GARDEN** 

GROUND FLOOR 1ST FLOOR

TOTAL FLOOR AREA: 1615sq.ft. (150.0 sq.m.) approx.