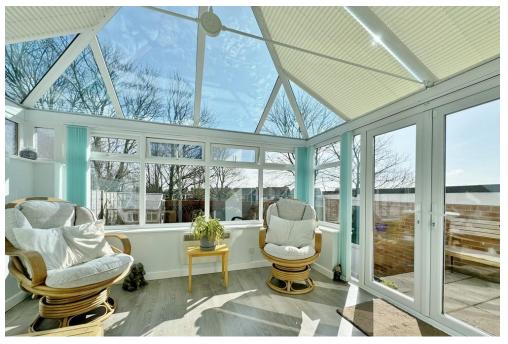

**CONSERVATORY** 12' 0" x 8' 11" (3.66m x 2.72m)

LANDING

**BEDROOM ONE** 12' 01" x 11' 05" (3.68m x 3.48m)

**BEDROOM TWO** 12' 05" x 11' 04" (3.78m x 3.45m)

**BEDROOM THREE** 12' 0" x 10' 06" (3.66m x 3.2m)