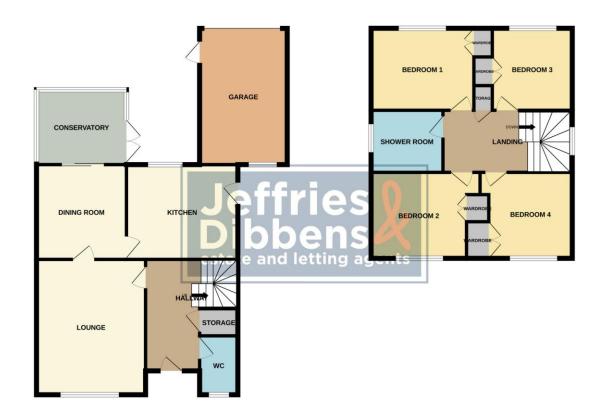

**FRONT** Front garden, front door to property.

HALLWAY

wc

**LOUNGE** 18' 02" x 13' 09" (5.54m x 4.19m)

**DINING ROOM** 12' 0" x 11' 05" (3.66m x 3.48m)

**KITCHEN/BREAKFAST ROOM** 13'0" x 12'0" (3.96m x 3.66m)

**CONSERVATORY** 12' 0" x 8' 11" (3.66m x 2.72m)

LANDING

**BEDROOM ONE** 12' 01" x 11' 05" (3.68m x 3.48m)

**BEDROOM TWO** 12' 05" x 11' 04" (3.78m x 3.45m)

**BEDROOM THREE** 12' 0" x 10' 06" (3.66m x 3.2m)

**BEDROOM FOUR** 11' 07" x 11' 03" (3.53m x 3.43m)

**SHOWER ROOM** 

**GARAGE** 16' 03" x 7' 11" (4.95m x 2.41m)

DRIVEWAY

**REAR GARDEN** 

GROUND FLOOR 1ST FLOOR

TOTAL FLOOR AREA: 1615sq.ft. (150.0 sq.m.) approx.

Whilst every attempt has been made to ensure the accuse, of the floorpian contained here, measurements of doors, windows, rooms and any other items are approximate and no responsibility is taken for any error, prospective purchaser. The services, systems and applicances shown have not been tested and no guarantee as to their operability or efficiency; can be given.