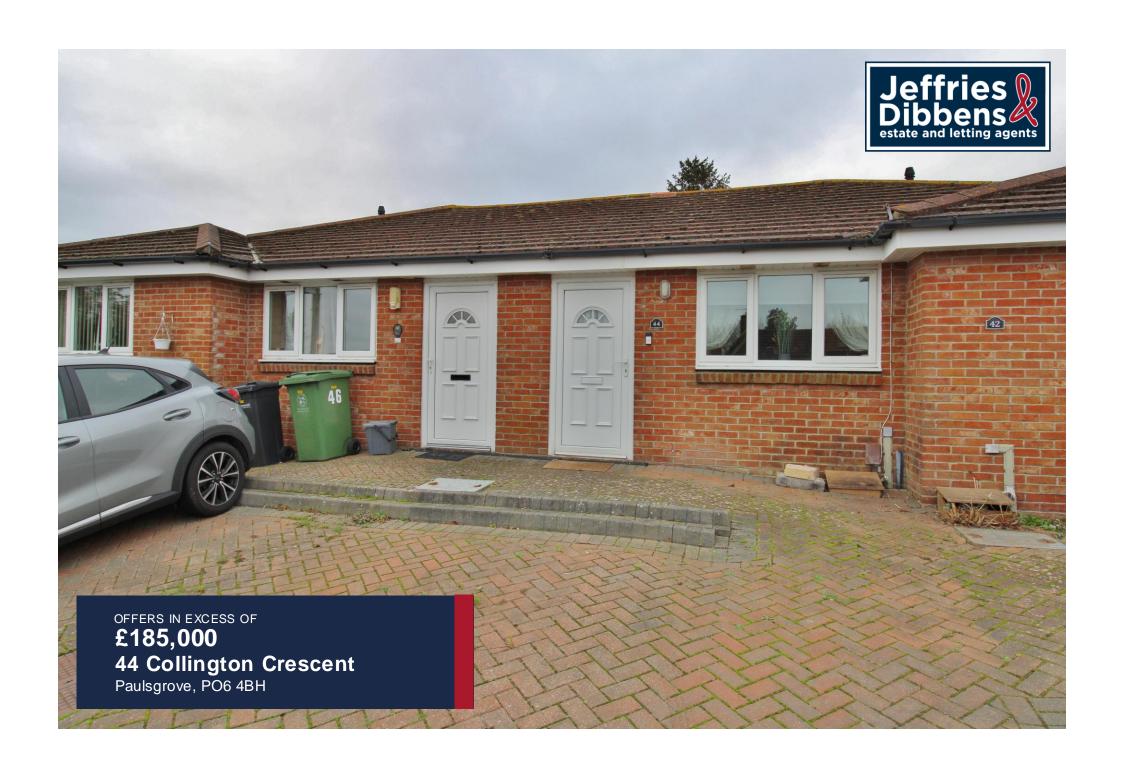

# **PROPERTY SUMMARY**

Offered with No Forward Chain this one bedroom bungalow would make an ideal first time buy or investment property. The accommodation consists of an open plan living area with kitchen, a modern bathroom and a good size bedroom opening onto a private rear garden. Other benefits include gas central heating and off road parking. To arrange your viewing contact our Portchester Office!

**FRONT** Off road parking, front door to property.

**LIVING/KITCHEN AREA** 18' 02" x 12' 06" (5.54m x 3.81m) Open plan living and kitchen area. Kitchen comprising of wall and base units, integral oven and hob.