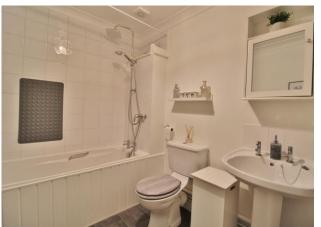

**BATHROOM** 8' 01" x 6' 05" (2.46m x 1.96m)

**BEDROOM** 12' 06" x 8' 07" (3.81m x 2.62m) Patio doors to rear garden.

**REAR GARDEN** 

Whilst every attempt has been made to ensure the accuracy of the floorplan contained here, measurement of doors, windows, groots and any other items are approximate and no responsibility is taken for any error omission or mis-statement. This plan is for illustrative purposes only and should be used as such by any prospective purchaser. The perfectly symmetric and applicances shown have not been tested and no guarante as to their operations of their operations of efficiency can be given.