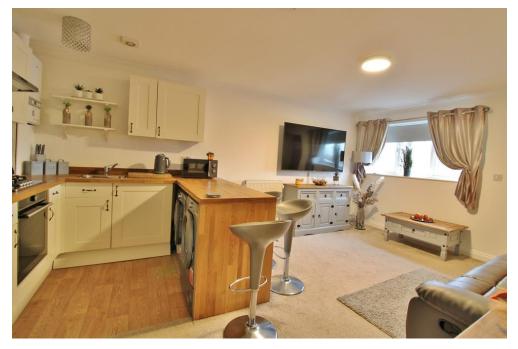

**FRONT** Off road parking, front door to property.

**LIVING/KITCHEN AREA** 18' 02" x 12' 06" (5.54m x 3.81m) Open plan living and kitchen area. Kitchen comprising of wall and base units, integral oven and hob.