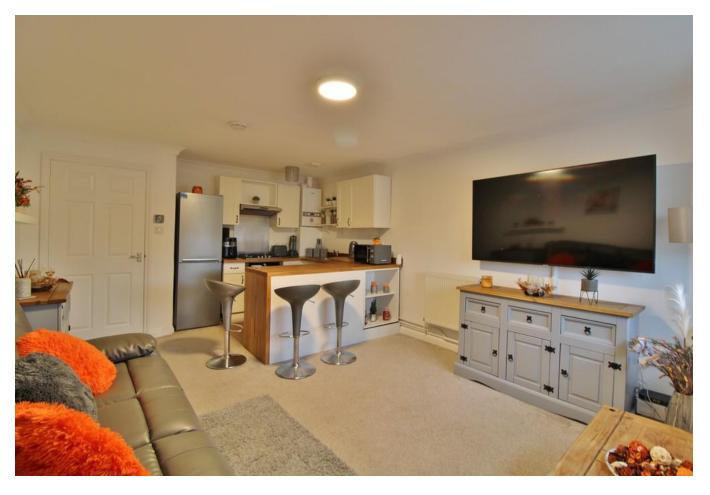

**FRONT** Off road parking, front door to property.

**LIVING/KITCHEN AREA** 18' 02" x 12' 06" (5.54m x 3.81m) Open plan living and kitchen area. Kitchen comprising of wall and base units, integral oven and hob.