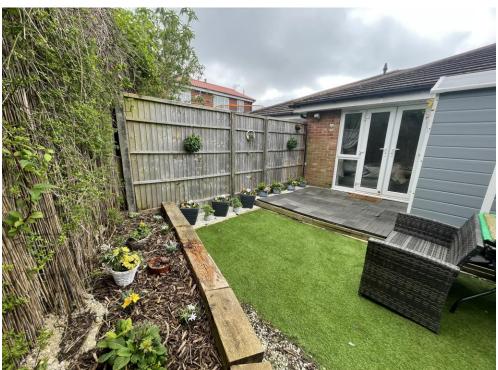

**BATHROOM** 8' 01" x 6' 05" (2.46m x 1.96m)

**BEDROOM** 12' 06" x 8' 07" (3.81m x 2.62m) Patio doors to rear garden.

**REAR GARDEN** 

Whilst every attempt has been made to ensure the accuracy of the floorplan contained here, measurement of doors, windows, groots and any other items are approximate and no responsibility is taken for any error omission or mis-statement. This plan is for illustrative purposes only and should be used as such by any prospective purchaser. The perfectly symmetric and applicances shown have not been tested and no guarante as to their operations of their operations of efficiency can be given.