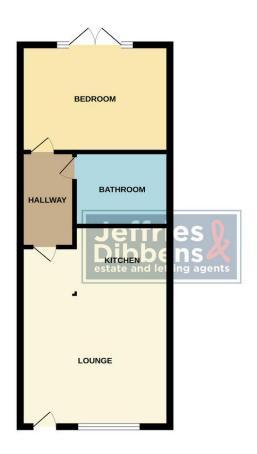

**BATHROOM** 8' 01" x 6' 05" (2.46m x 1.96m)

**BEDROOM** 12' 06" x 8' 07" (3.81m x 2.62m) Patio doors to rear garden.

**REAR GARDEN** 

Whilst every attempt has been made to ensure the accuracy of the floorplan contained here, measurement of doors, windows, groots and any other items are approximate and no responsibility is taken for any error omission or mis-statement. This plan is for illustrative purposes only and should be used as such by any prospective purchaser. The perfectly symmetric and applicances shown have not been tested and no guarante as to their operations of their operations of efficiency can be given.