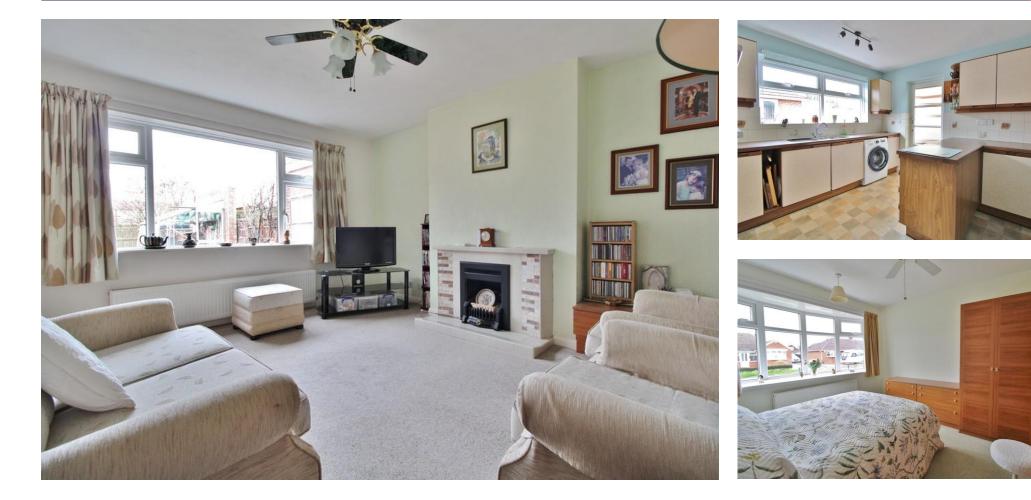

**BEDROOM THREE** 10' 11" x 6' 10" (3.33m x 2.08m)

**LOUNGE** 14' 02" x 12' 06" (4.32m x 3.81m)

**DINING ROOM** 10' 11" x 6' 09" (3.33m x 2.06m)

**KITCHEN** 11' 11" x 10' 10" (3.63m x 3.3m)

**CONSERVATORY** 8' 10" x 6' 03" (2.69m x 1.91m)