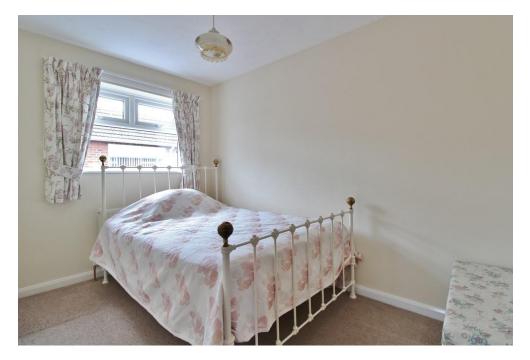

**FRONT** Front garden mainly laid to lawn, driveway leading to garage, front door to porch.

**PORCH** Door to hallway.

BEDROOM ONE 11' 09" x 10' 04" (3.58m x 3.15m)

BEDROOM TWO 9' 01" x 8' 08" (2.77m x 2.64m)