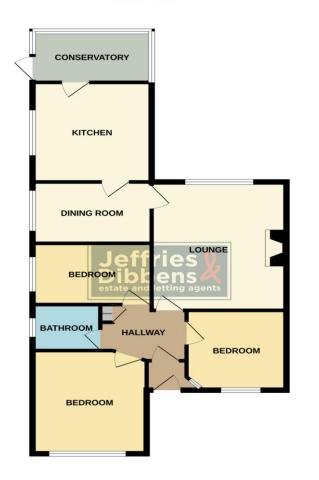

**FRONT** Front garden mainly laid to lawn, driveway leading to garage, front door to porch.

**PORCH** Door to hallway.

BEDROOM ONE 11' 09" x 10' 04" (3.58m x 3.15m)

BEDROOM TWO 9' 01" x 8' 08" (2.77m x 2.64m)

**BEDROOM THREE** 10' 11" x 6' 10" (3.33m x 2.08m)

**LOUNGE** 14' 02" x 12' 06" (4.32m x 3.81m)

**DINING ROOM** 10' 11" x 6' 09" (3.33m x 2.06m)

**KITCHEN** 11' 11" x 10' 10" (3.63m x 3.3m)

**CONSERVATORY** 8' 10" x 6' 03" (2.69m x 1.91m)

GARAGE 19' 05" x 9' 11" (5.92m x 3.02m)

## **REAR GARDEN**

GROUND FLOOR

LOCAL AUTHORITY Fareham Borough Council

**TENURE** Freehold

COUNCIL TAX BAND Band D

VIEWINGS By prior appointment only

Agents Note: Whilst every care has been taken to prepare these particulars, they are for guidance purposes only. All measurements are approximate and are for general guidance purposes only and whilst every care has been taken to ensure their accuracy, they should not be relied upon and potential buyers/tenants are advised to recheck the measurements