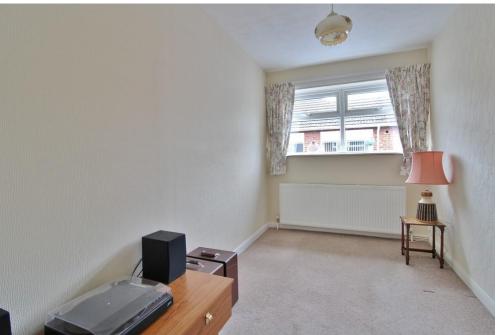

**FRONT** Front garden mainly laid to lawn, driveway leading to garage, front door to porch.

**PORCH** Door to hallway.

BEDROOM ONE 11' 09" x 10' 04" (3.58m x 3.15m)

BEDROOM TWO 9' 01" x 8' 08" (2.77m x 2.64m)

**BEDROOM THREE** 10' 11" x 6' 10" (3.33m x 2.08m)

**LOUNGE** 14' 02" x 12' 06" (4.32m x 3.81m)

**DINING ROOM** 10' 11" x 6' 09" (3.33m x 2.06m)

**KITCHEN** 11' 11" x 10' 10" (3.63m x 3.3m)

**CONSERVATORY** 8' 10" x 6' 03" (2.69m x 1.91m)