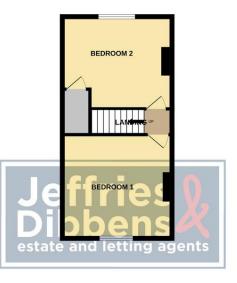

**LANDING** 

**BEDROOM ONE** 13' 02" x 11' 11" (4.01m x 3.63m)

**BEDROOM TWO** 13' 02"  $\times$  10' 11" (4.01m  $\times$  3.33m) Access to loft room via ladder.

**LOFT ROOM** 13' 04" x 11' 12" (4.06m x 3.66m)

**REAR GARDEN** Access to garage.

GARAGE No access via car.

GROUND FLOOR 1ST FLOOR 2ND FLOO

winist every attempt has seen made to ensure the accuracy or the Bootpaan contained nere, measurement of doors, undoors, comos and any other liens are approximate and no responsibility is taken for any error omission or mis-statement. This plan is for illustrative purposes only and should be used as such by any prospective purchaser. The services, systems and appliances shown have not been tested and no guarant as to their operability or efficiency can be given.