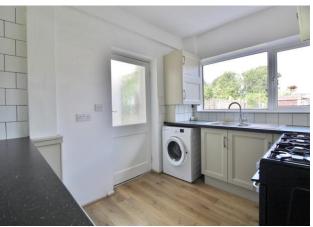

**FRONT** Off road parking, front door to property.

**ENTRANCE** 

**LOUNGE/DINER** 28' 01" x 13' 02" (8.56m x 4.01m)

**HALLWAY** 

**BATHROOM** 5' 07" x 5' 03" (1.7m x 1.6m)

**KITCHEN** 10' 01" x 7' 10" (3.07m x 2.39m)