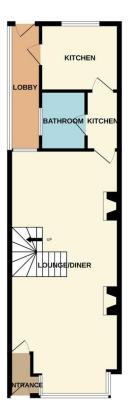

**FRONT** Off road parking, front door to property.

**ENTRANCE** 

**LOUNGE/DINER** 28' 01" x 13' 02" (8.56m x 4.01m)

**HALLWAY** 

**BATHROOM** 5' 07" x 5' 03" (1.7m x 1.6m)

**KITCHEN** 10' 01" x 7' 10" (3.07m x 2.39m)

**REAR GARDEN** Access to garage.

GARAGE No access via car.

GROUND FLOOR 1ST FLOOR 2ND FLOO

winist every attempt has seen made to ensure the accuracy or the Bootpaan contained nere, measurement of doors, undoors, comos and any other liens are approximate and no responsibility is taken for any error omission or mis-statement. This plan is for illustrative purposes only and should be used as such by any prospective purchaser. The services, systems and appliances shown have not been tested and no guarant as to their operability or efficiency can be given.