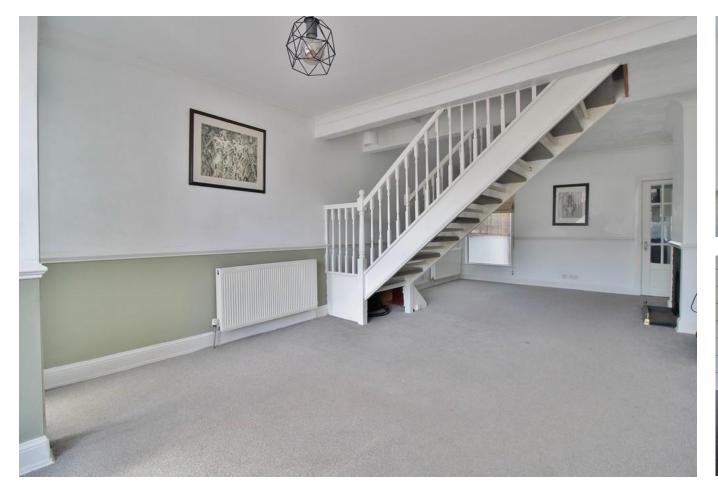

**FRONT** Off road parking, front door to property.

**ENTRANCE** 

**LOUNGE/DINER** 28' 01" x 13' 02" (8.56m x 4.01m)

**HALLWAY** 

**BATHROOM** 5' 07" x 5' 03" (1.7m x 1.6m)

**KITCHEN** 10' 01" x 7' 10" (3.07m x 2.39m)