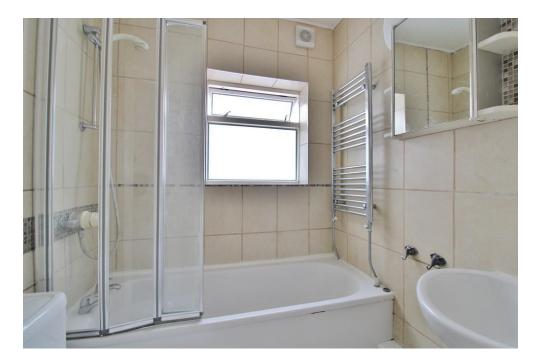

## HALLWAY

**BATHROOM** 5' 07" x 5' 03" (1.7m x 1.6m)

**KITCHEN** 10' 01" x 7' 10" (3.07m x 2.39m)