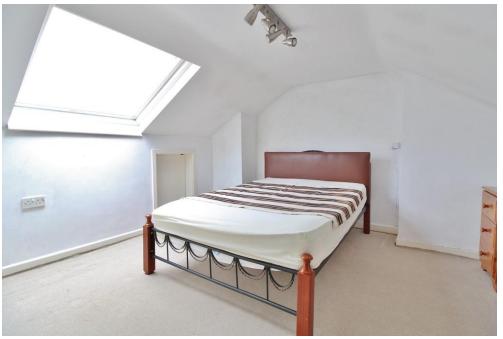

## LANDING

**BEDROOM ONE** 13' 02" x 11' 11" (4.01m x 3.63m)

**BEDROOM TWO** 13' 02" x 10' 11" (4.01m x 3.33m) Access to loft room via ladder.

LOFT ROOM 13' 04" x 11' 12" (4.06m x 3.66m)

**REAR GARDEN** Access to garage.