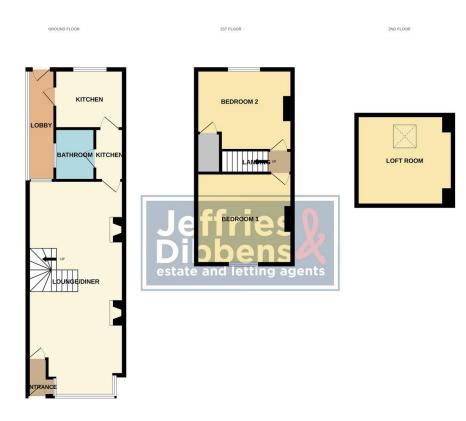

## ENTRANCE

LOUNG E/DINER 28' 01" x 13' 02" (8.56m x 4.01m)

## HALLWAY

**BATHROOM** 5' 07" x 5' 03" (1.7m x 1.6m)

**KITCHEN** 10' 01" x 7' 10" (3.07m x 2.39m)

## LANDING

**BEDROOM ONE** 13' 02" x 11' 11" (4.01m x 3.63m)

**BEDROOM TWO** 13' 02" x 10' 11" (4.01m x 3.33m) Access to loft room via ladder.

LOFT ROOM 13' 04" x 11' 12" (4.06m x 3.66m)

**REAR GARDEN** Access to garage.

GARAGE

Hit every attempt has been made to ensure the accuracy of the floopfain contained here, measurement doors, windows, cores and any other items are appointered and net periodially is taken for any erro mission or mis-statement. This plan is for illustrative purposes only and should be used as such by any spective purchaser. The services, systems and appliances shown have not been tested and no guarant as to their operability or efficiency can be given. LOCAL AUTHORITY Fareham Borough Council