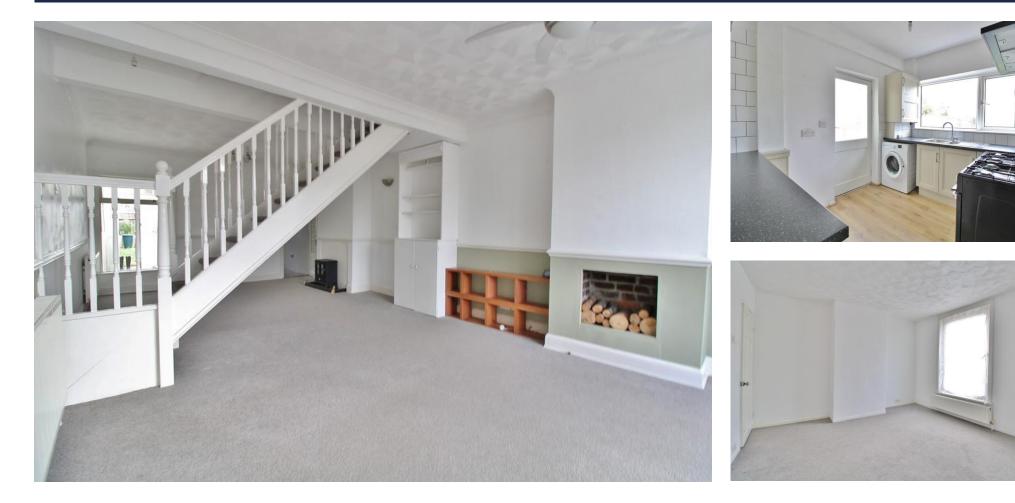

## ENTRANCE

LOUNG E/DINER 28' 01" x 13' 02" (8.56m x 4.01m)

## HALLWAY

**BATHROOM** 5' 07" x 5' 03" (1.7m x 1.6m)

**KITCHEN** 10' 01" x 7' 10" (3.07m x 2.39m)