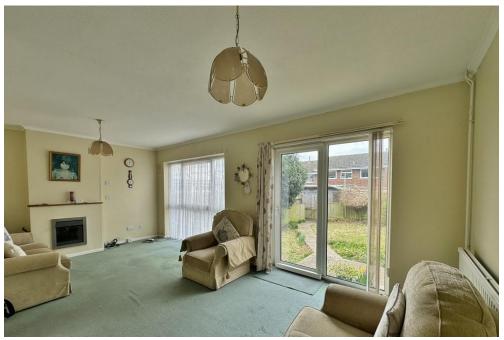

## ENTRANCE HALL

**KITCHEN** 10' 10" x 8' 06" (3.3m x 2.59m)

**SITTING/DINING ROOM** 19' 10" x 10' 08" (6.05m x 3.25m)

W.C