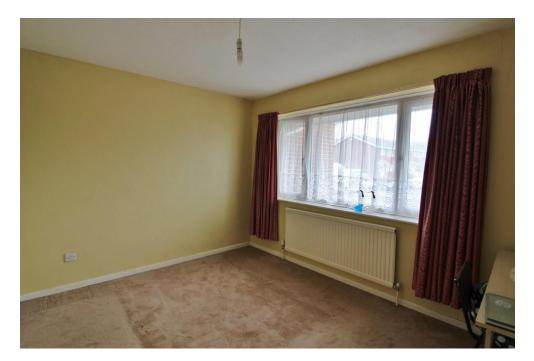

## LANDING

BEDROOM 1 11' 05" x 11' 02" (3.48m x 3.4m)

**BEDROOM 2** 11' 08" x 8' 10" (3.56m x 2.69m)

BEDROOM 3 10' 08" x 8' 02" (3.25m x 2.49m)

SHOWER ROOM

**REAR GARDEN** 

GARAGE 16' 04" x 7' 10" (4.98m x 2.39m) Power & Lighting