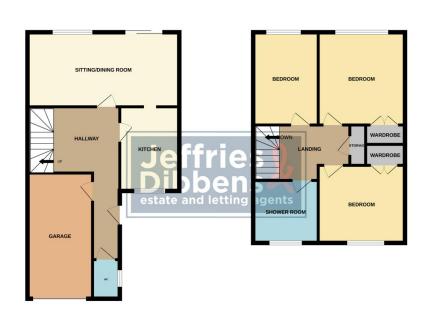

## ENTRANCE HALL

**KITCHEN** 10' 10" x 8' 06" (3.3m x 2.59m)

**SITTING/DINING ROOM** 19' 10" x 10' 08" (6.05m x 3.25m)

W.C

## LANDING

BEDROOM 1 11' 05" x 11' 02" (3.48m x 3.4m)

**BEDROOM 2** 11' 08" x 8' 10" (3.56m x 2.69m)

BEDROOM 3 10' 08" x 8' 02" (3.25m x 2.49m)

SHOWER ROOM

**REAR GARDEN** 

GARAGE 16' 04" x 7' 10" (4.98m x 2.39m) Power & Lighting

1ST FLOOR

GROUND FLOOR

thild every attempt has been made to ensure the accuracy of the fooplan contained here, measurements, if doos, windows, rooms and any order letters are apgressionate and no responsibility is tables for any error, omission or mis-statement. This plan is for illustrative purposes only and should be used as such by any opective purchaser. The services, systems and appliances shown have not been lead and no guarantee as to their operability or tables. LOCAL AUTHORITY Fareham Borough Council