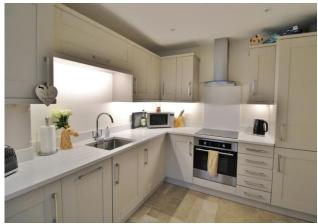

# **PROPERTY SUMMARY**

We are delighted to present to the market this stunning three bedroom mid terraced town house, situated within a short walk from Portchester Castle and the local village centre. Internally the property offers a modern kitchen with a square bay window offering a flood of light, a downstairs W.C. as well as an L shaped sitting/dining room with access via French doors to the rear garden. The first floor of the property offers two well proportioned bedrooms, a family bathroom and stairs leading up to the second floor offering the spacious master bedroom with en-suite shower room. To the rear of the property there is a lovely south facing garden offering rear access and outdoor storage. Benefits also include double glazed sash windows, gas central heating as well as two allocated parking spaces.

# **ENTRANCE HALL**

**KITCHEN** 8' 11" x 8' 06" (2.72m x 2.59m)

WC

**SITTING/DINING ROOM** 15' 10" x 15' 05" (4.83m x 4.7m)

**BEDROOM 2** 15' 05" x 10' 01" (4.7m x 3.07m)

LANDING

**BEDROOM 3** 8' 10" x 8' 0" (2.69m x 2.44m)