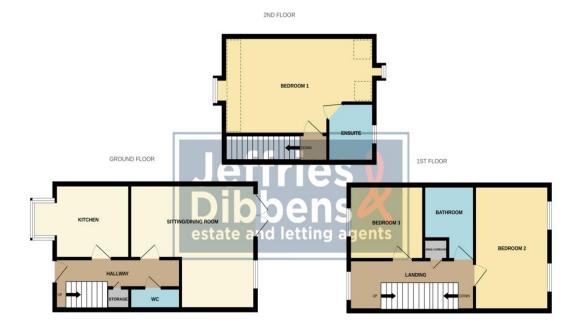

# **ENTRANCE HALL**

**KITCHEN** 8' 11" x 8' 06" (2.72m x 2.59m)

WC

**SITTING/DINING ROOM** 15' 10" x 15' 05" (4.83m x 4.7m)

**BEDROOM 2** 15' 05" x 10' 01" (4.7m x 3.07m)

LANDING

**BEDROOM 3** 8' 10" x 8' 0" (2.69m x 2.44m)

**BEDROOM 1** 18' 08" x 12' 03" (5.69m x 3.73m)

**ENSUITE** 

**REAR GARDEN** 

**ALLOCATED PARKING** 

Whilst every attempt has been made to ensure the accuracy of the floorplan contained here, measurements of doors, windows, rooms and any other items are approximate and no responsibility is taken for any error, omission or mis-statement. This plan is for illustrative purposes only and should be used as such by any prospective purchaser. The services, systems and appliances shown have not been tested and no guarantee as to their operability or efficiency can be given.

Made with Metropix Coylor.