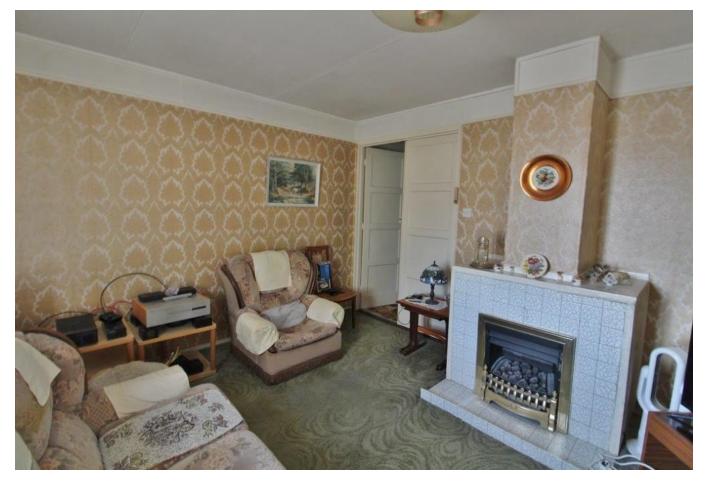

## **ENTRANCE HALL**

**SITTING ROOM** 13' 09" x 12' 01" (4.19m x 3.68m)

**DINING ROOM** 10' 03" x 8' 07" (3.12m x 2.62m)

**HALLWAY** 

**KITCHEN** 10' 04" x 8' 07" (3.15m x 2.62m)

**CLOAKROOM** 

LANDING

**BEDROOM 1** 12' 02" x 12' 01" (3.71m x 3.68m)