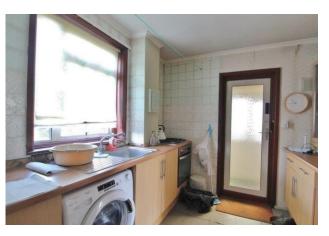

## **ENTRANCE HALL**

**SITTING ROOM** 13' 09" x 12' 01" (4.19m x 3.68m)

**DINING ROOM** 10' 03" x 8' 07" (3.12m x 2.62m)

**HALLWAY** 

**KITCHEN** 10' 04" x 8' 07" (3.15m x 2.62m)

**CLOAKROOM** 

LANDING

**BEDROOM 1** 12' 02" x 12' 01" (3.71m x 3.68m)