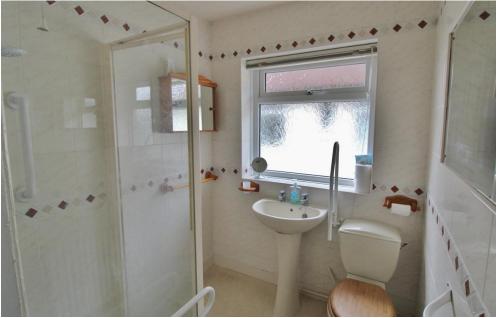

## SHOWER ROOM

BEDROOM ONE 10' 0" x 10' 0" (3.05m x 3.05m)

BEDROOM TWO 9' 0" x 8' 11" (2.74m x 2.72m)

KITCHEN/DINER 18' 05" x 9' 01" (5.61m x 2.77m)

CONSERVATORY 13' 10" x 8' 04" (4.22m x 2.54m)