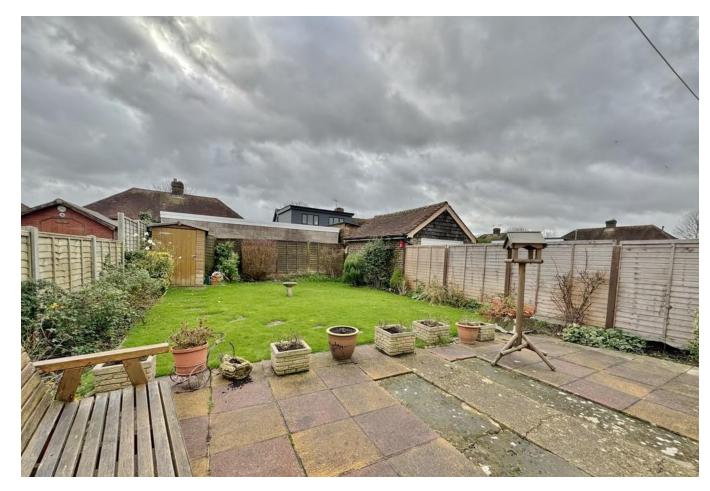

## REAR GARDEN

TOTAL FLOOR AREA: 684 sq.ft. (63.5 sq.m.) approx. White very attractive subtractive table because the accuracy of the thoopsile contained there in neuromented of does validities that been made to ensure the accuracy of the thoopsile contained there is not any ensure omission or mis-statement. This pairs to fill instractive purposes you and should be used as such by any prospective purchase. The service, systems and applicances show have not been tested and no guarantee as to their operability or deficiency on be given. LOCAL AUTHORITY Fareham Borough Council