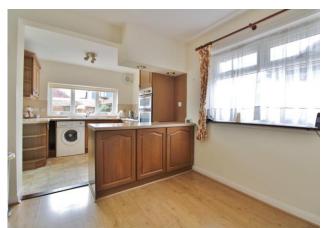

## SHOWER ROOM

BEDROOM ONE 10' 0" x 10' 0" (3.05m x 3.05m)

BEDROOM TWO 9' 0" x 8' 11" (2.74m x 2.72m)

KITCHEN/DINER 18' 05" x 9' 01" (5.61m x 2.77m)

CONSERVATORY 13' 10" x 8' 04" (4.22m x 2.54m)