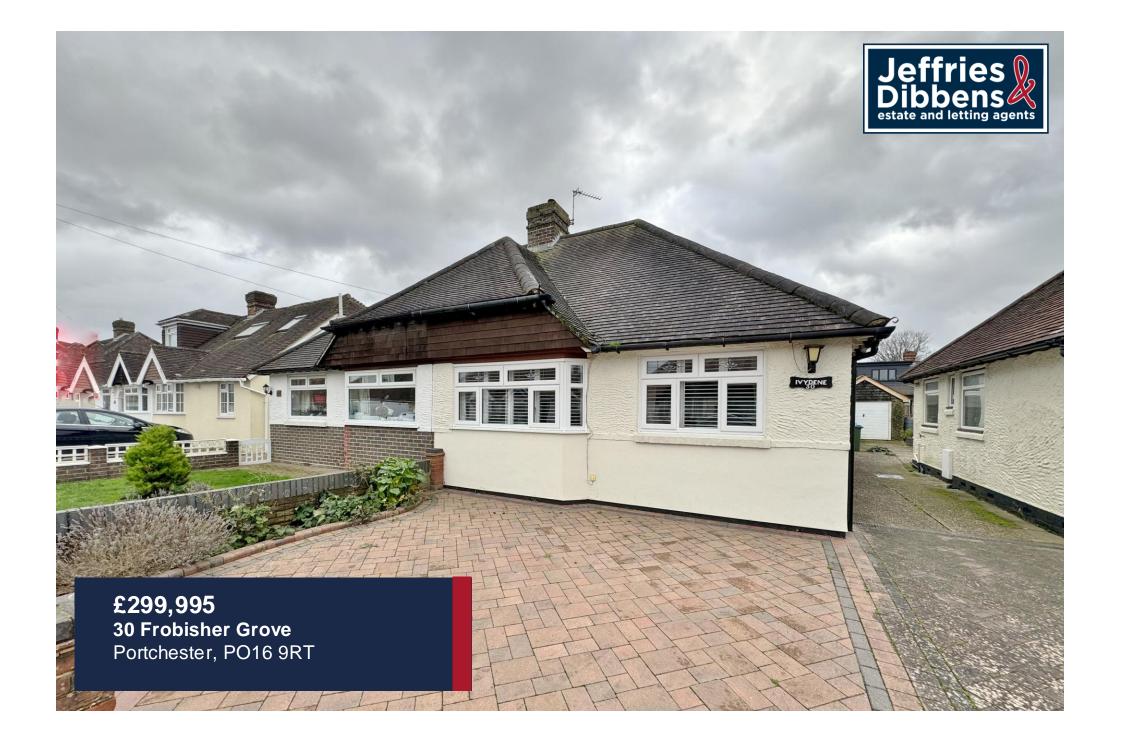

## PROPERTY SUMMARY

Offered with no forward chain! Two bedroom semi-detached bungalow located in the heart of Portchester on Frobisher Grove. The property is within a short distance of the local shops and community centre. The property boasts a living room with feature fire place, two good size bedrooms, a shower room, a kitchen/diner and a conservatory towards to the rear. The back garden is mainly laid to lawn with a patio area for outdoor seating as well as a side gate leading you through to the driveway. To arrange your viewing contact our Portchester Office today!

FRONT Off road parking

PORCH