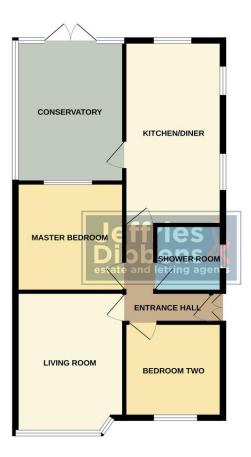

## PROPERTY SUMMARY

Offered with no forward chain! Two bedroom semi-detached bungalow located in the heart of Portchester on Frobisher Grove. The property is within a short distance of the local shops and community centre. The property boasts a living room with feature fire place, two good size bedrooms, a shower room, a kitchen/diner and a conservatory towards to the rear. The back garden is mainly laid to lawn with a patio area for outdoor seating as well as a side gate leading you through to the driveway. To arrange your viewing contact our Portchester Office today!

## HALLWAY

**LOUNGE** 12' 09" x 9' 11" (3.89m x 3.02m)

## SHOWER ROOM

BEDROOM ONE 10' 0" x 10' 0" (3.05m x 3.05m)

BEDROOM TWO 9' 0" x 8' 11" (2.74m x 2.72m)

KITCHEN/DINER 18' 05" x 9' 01" (5.61m x 2.77m)

CONSERVATORY 13' 10" x 8' 04" (4.22m x 2.54m)

## REAR GARDEN

TOTAL FLOOR AREA: 684 sq.ft. (63.5 sq.m.) approx. White very attractive subtractive table because the accuracy of the thoopsile contained there in neuromented of does validities that been made to ensure the accuracy of the thoopsile contained there is not any ensure omission or mis-statement. This pairs to fill instractive purposes you and should be used as such by any prospective purchase. The service, systems and applicances show have not been tested and no guarantee as to their operability or deficiency on be given. LOCAL AUTHORITY Fareham Borough Council