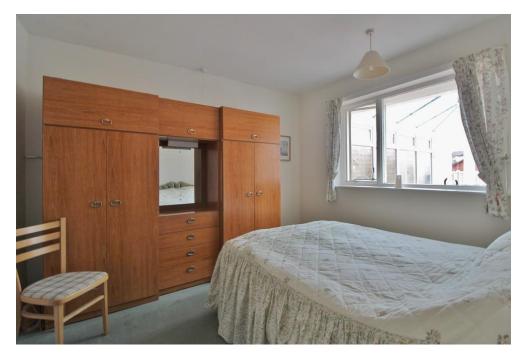

## SHOWER ROOM

BEDROOM ONE 10' 0" x 10' 0" (3.05m x 3.05m)

BEDROOM TWO 9' 0" x 8' 11" (2.74m x 2.72m)

KITCHEN/DINER 18' 05" x 9' 01" (5.61m x 2.77m)

CONSERVATORY 13' 10" x 8' 04" (4.22m x 2.54m)