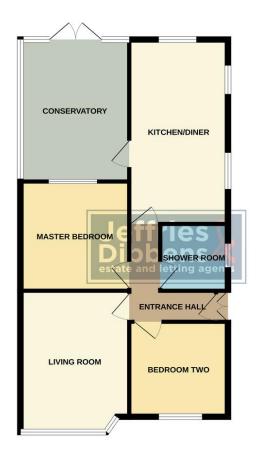

FRONT Off road parking

PORCH

**HALLWAY** 

**LOUNGE** 12' 09" x 9' 11" (3.89m x 3.02m)

**SHOWER ROOM** 

**BEDROOM ONE** 10' 0" x 10' 0" (3.05m x 3.05m)

**BEDROOM TWO** 9' 0" x 8' 11" (2.74m x 2.72m)

**KITCHEN/DINER** 18' 05" x 9' 01" (5.61m x 2.77m)

**CONSERVATORY** 13' 10" x 8' 04" (4.22m x 2.54m)

**REAR GARDEN** 

TOTAL FLOOR AREA: 684 sq.ft. (63.5 sq.m.) approx.

Whist every attempt has been made to ensure the accuracy of the floorings contained here, measurements of doors, windows, morous and any other time are approximated and no responsibility is taken for any error, ormston or mer-statement. This plan is fit illustrately appropriet only and should be used as such by any propoperity purchase.

The properity purchase is a so to representably or efficiency can be given.