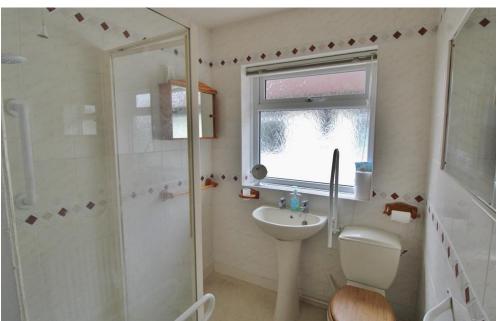

FRONT Off road parking

PORCH

**HALLWAY** 

**LOUNGE** 12' 09" x 9' 11" (3.89m x 3.02m)

**SHOWER ROOM** 

**BEDROOM ONE** 10' 0" x 10' 0" (3.05m x 3.05m)

**BEDROOM TWO** 9' 0" x 8' 11" (2.74m x 2.72m)

**KITCHEN/DINER** 18' 05" x 9' 01" (5.61m x 2.77m)