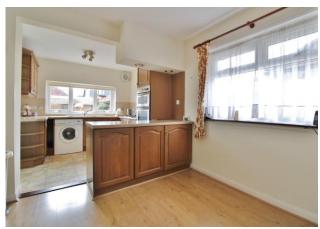

# **PROPERTY SUMMARY**

Offered with no forward chain! Two bedroom semi-detached bungalow located in the heart of Portchester on Frobisher Grove. The property is within a short distance of the local shops and community centre. The property boasts a living room with feature fire place, two good size bedrooms, a shower room, a kitchen/diner and a conservatory towards to the rear. The back garden is mainly laid to lawn with a patio area for outdoor seating as well as a side gate leading you through to the driveway. To arrange your viewing contact our Portchester Office today!

FRONT Off road parking

PORCH

**HALLWAY** 

**LOUNGE** 12' 09" x 9' 11" (3.89m x 3.02m)

**SHOWER ROOM** 

**BEDROOM ONE** 10' 0" x 10' 0" (3.05m x 3.05m)

**BEDROOM TWO** 9' 0" x 8' 11" (2.74m x 2.72m)

**KITCHEN/DINER** 18' 05" x 9' 01" (5.61m x 2.77m)