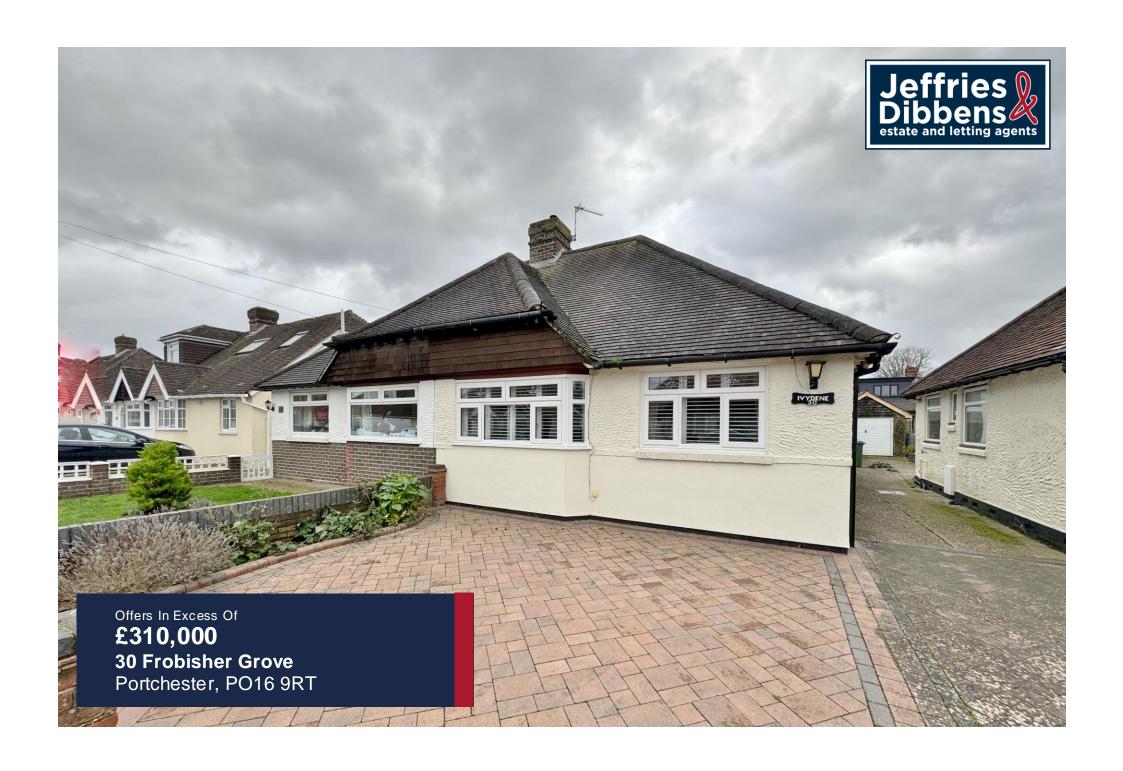

# **PROPERTY SUMMARY**

Offered with no forward chain! Two bedroom semi-detached bungalow located in the heart of Portchester on Frobisher Grove. The property is within a short distance of the local shops and community centre. The property boasts a living room with feature fire place, two good size bedrooms, a shower room, a kitchen/diner and a conservatory towards to the rear. The back garden is mainly laid to lawn with a patio area for outdoor seating as well as a side gate leading you through to the driveway. To arrange your viewing contact our Portchester Office today!