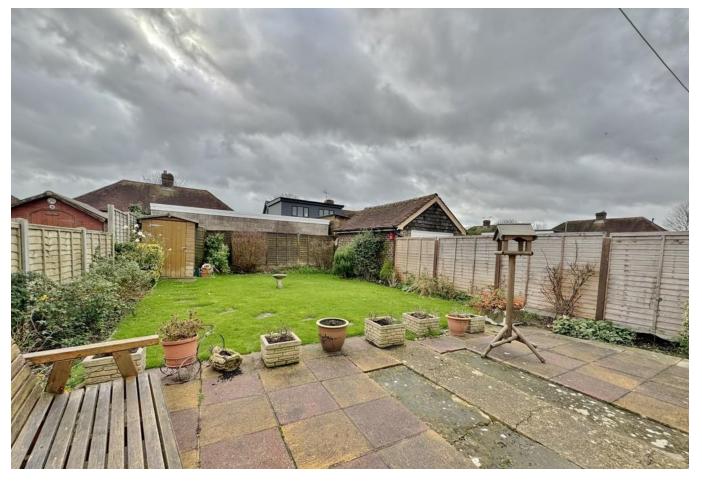

# **PROPERTY SUMMARY**

Offered with no forward chain! Two bedroom semi-detached bungalow located in the heart of Portchester on Frobisher Grove. The property is within a short distance of the local shops and community centre. The property boasts a living room with feature fire place, two good size bedrooms, a shower room, a kitchen/diner and a conservatory towards to the rear. The back garden is mainly laid to lawn with a patio area for outdoor seating as well as a side gate leading you through to the driveway. To arrange your viewing contact our Portchester Office today!

**CONSERVATORY** 13' 10" x 8' 04" (4.22m x 2.54m)

**REAR GARDEN** 

TOTAL FLOOR AREA: 684 sq.ft. (63.5 sq.m.) approx.

Whist every attempt has been made to ensure the accuracy of the floorings contained here, measurements of doors, windows, morous and any other time are approximated and no responsibility is taken for any error, ormston or mer-statement. This plan is fit illustrately appropriet only and should be used as such by any propoperity purchase.