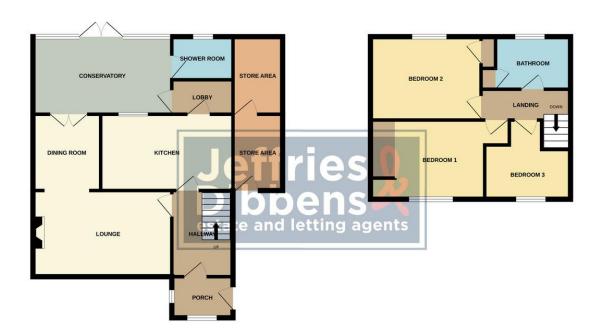

FRONT GARDEN

PORCH

**HALLWAY** 

**LOUNGE** 15' 09" x 11' 07" (4.8m x 3.53m)

**DINING ROOM** 8' 06" x 8' 04" (2.59m x 2.54m)

**CONSERVATORY** 14' 04" x 7' 11" (4.37m x 2.41m)

**KITCHEN** 13' 08" x 8' 08" (4.17m x 2.64m)

LOBBY

SHOWER ROOM

**STORE AREA** 8' 09" x 5' 10" (2.67m x 1.78m)

**STORE AREA** 8' 00" x 5' 06" (2.44m x 1.68m)

LANDING

**BEDROOM ONE** 11' 07" x 11' 11" max (3.53m x 3.63m)

**BEDROOM TWO** 11' 11" x 8' 06" (3.63m x 2.59m)

**BEDROOM THREE** 11' 07" max x 10' 00" max (3.53m x 3.05m)

**BATHROOM** 

REAR GARDEN

GROUND FLOOR 1ST FLOOR

Whilst every attempt has been made to ensure the accuracy of the flooiplan contained here, measurements of doors, without, somme and any other terms are approximate and not responsibility to faster for any exceptibility to state for any exceptibility to state for any exceptibility to state for any exceptibility or misstatement. This plan is for illustrative purposes only and should be used as such by any prospective purchaser. The services, systems and appliances shown have not been tested and no guarantee as to their operability or efficiency can be given.