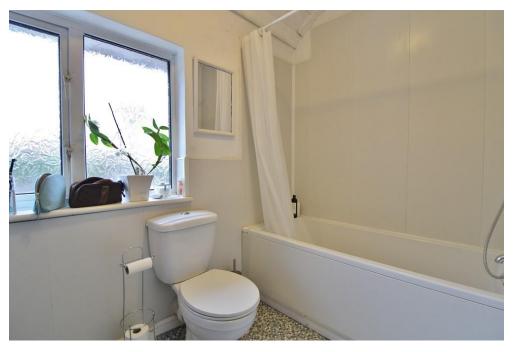

LOBBY

SHOWER ROOM

**STORE AREA** 8' 09" x 5' 10" (2.67m x 1.78m)

**STORE AREA** 8' 00" x 5' 06" (2.44m x 1.68m)

LANDING

**BEDROOM ONE** 11' 07" x 11' 11" max (3.53m x 3.63m)

**BEDROOM TWO** 11' 11" x 8' 06" (3.63m x 2.59m)