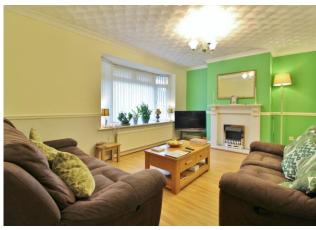

FRONT GARDEN

PORCH

**HALLWAY** 

**LOUNGE** 15' 09" x 11' 07" (4.8m x 3.53m)

**DINING ROOM** 8' 06" x 8' 04" (2.59m x 2.54m)

**CONSERVATORY** 14' 04" x 7' 11" (4.37m x 2.41m)

**KITCHEN** 13' 08" x 8' 08" (4.17m x 2.64m)