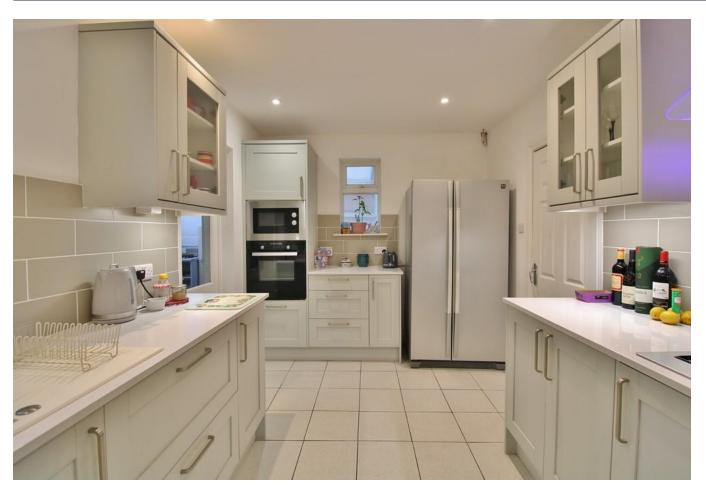

FRONT GARDEN

PORCH

**HALLWAY** 

**LOUNGE** 15' 09" x 11' 07" (4.8m x 3.53m)

**DINING ROOM** 8' 06" x 8' 04" (2.59m x 2.54m)

**CONSERVATORY** 14' 04" x 7' 11" (4.37m x 2.41m)

**KITCHEN** 13' 08" x 8' 08" (4.17m x 2.64m)