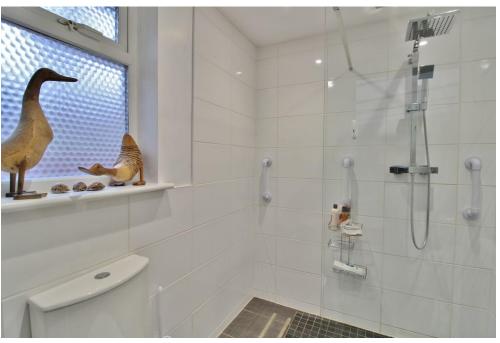

LOBBY

SHOWER ROOM

**STORE AREA** 8' 09" x 5' 10" (2.67m x 1.78m)

**STORE AREA** 8' 00" x 5' 06" (2.44m x 1.68m)

LANDING

**BEDROOM ONE** 11' 07" x 11' 11" max (3.53m x 3.63m)

**BEDROOM TWO** 11' 11" x 8' 06" (3.63m x 2.59m)