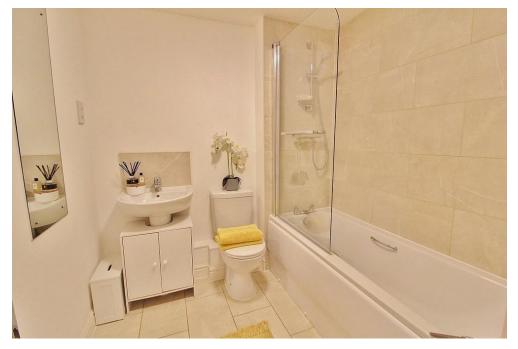

**ENTRANCE HALL** Radiator, 2 large storage cupboards, doors to:

**BEDROOM** 12' 7" x 9' 10" (3.84m x 3m) Window to front aspect, radiator, fitted wardrobes.

**BATHROOM** Heated towel rail, extractor, panelled bath with shower over, hand wash basin, W.C, tiled flooring and surround.