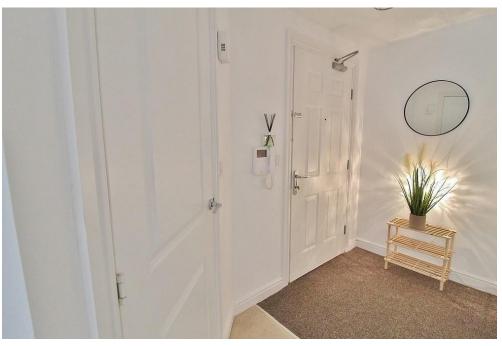

**ENTRANCE HALL** Radiator, 2 large storage cupboards, doors to:

**BEDROOM** 12' 7" x 9' 10" (3.84m x 3m) Window to front aspect, radiator, fitted wardrobes.

**BATHROOM** Heated towel rail, extractor, panelled bath with shower over, hand wash basin, W.C, tiled flooring and surround.