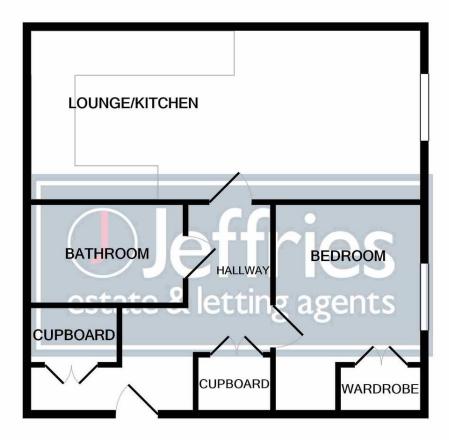

**ENTRANCE HALL** Radiator, 2 large storage cupboards, doors to:

**BEDROOM** 12' 7" x 9' 10" (3.84m x 3m) Window to front aspect, radiator, fitted wardrobes.

**BATHROOM** Heated towel rail, extractor, panelled bath with shower over, hand wash basin, W.C, tiled flooring and surround.

LOUNGE/KITCHEN 20' 11" x 10' 7" (6.38m x 3.23m) Window to rear aspect, radiator, range of fitted cupboards, units and work surfaces, inset sink unit, built in oven, hob and extractor, integrated fridge freezer, washing machine and dishwasher, extractor fan.

**OUTSIDE** Allocated parking for 1 car, bin shed and bike shed.

Whilst every attempt has been made to ensure the accuracy of the floor plan contained here, measurements of doors, windows, rooms and any other items are approximate and no responsibility is taken for any error, omission, or mis-statement. This plan is for illustrative purposes only and should be used as such by any prospective purchaser. The services, systems and appliances shown have not been tested and no guarantee as to their operability or efficiency can be given

Made with Metropix ©2020