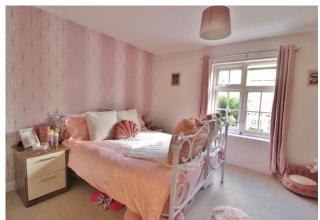

**ENTRANCE HALL** Radiator, 2 large storage cupboards, doors to:

**BEDROOM** 12' 7" x 9' 10" (3.84m x 3m) Window to front aspect, radiator, fitted wardrobes.

**BATHROOM** Heated towel rail, extractor, panelled bath with shower over, hand wash basin, W.C, tiled flooring and surround.