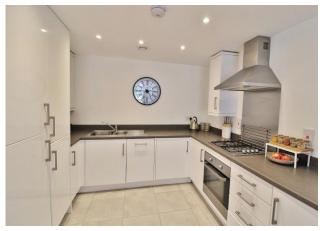

LOUNGE/KITCHEN 20' 11" x 10' 7" (6.38m x 3.23m) Window to rear aspect, radiator, range of fitted cupboards, units and work surfaces, inset sink unit, built in oven, hob and extractor, integrated fridge freezer, washing machine and dishwasher, extractor fan.