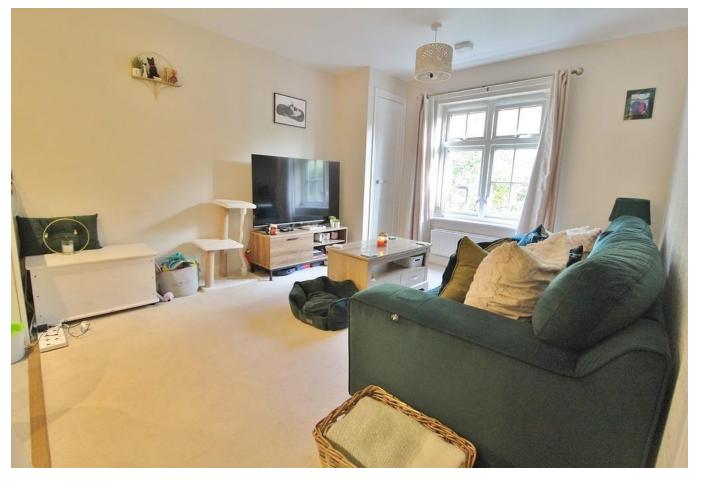

LOUNGE/KITCHEN 20' 11" x 10' 7" (6.38m x 3.23m) Window to rear aspect, radiator, range of fitted cupboards, units and work surfaces, inset sink unit, built in oven, hob and extractor, integrated fridge freezer, washing machine and dishwasher, extractor fan.