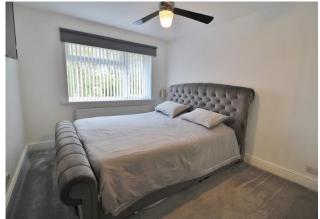

**BEDROOM 1** 13' 5" x 9' 9" (4.09m x 2.97m) Window to front aspect radiator.

**BEDROOM 2** 10' 2" x 9' 9" (3.1m x 2.97m) Window to rear aspect, radiator, fitted cupboard.

**BEDROOM 3** 8' 3" x 6' 3" (2.51m x 1.91m) Window to front aspect, radiator.