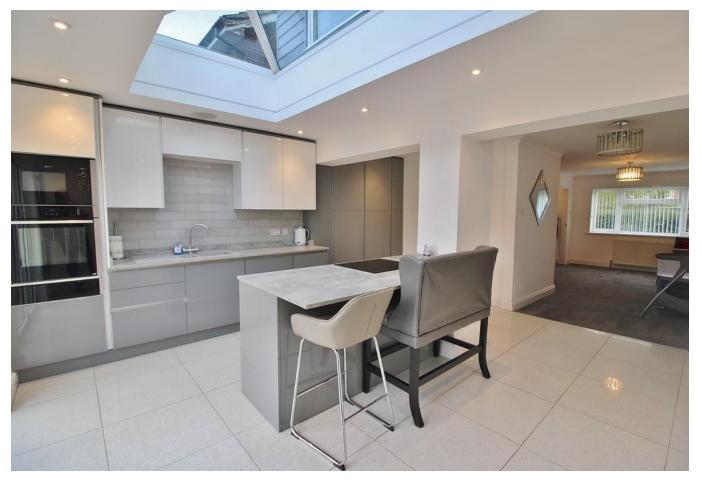

**ENTRANCE HALL** Stairs to first floor, door to:

**LOUNGE** 18' 6" x 13' 0" (5.64m x 3.96m) Window to front aspect, two radiators, opening to:

**KITCHEN/DINER** 15' 10" x 14' 4" (4.83m x 4.37m) Rear aspect bi-folding doors to garden, roof lantern, feature radiator, range of wall and base units with one and a half sink unit with mixer tap. breakfast bar, twin ovens, soft close doors, full height integral fridge and freezer, integral dish washer, door to: