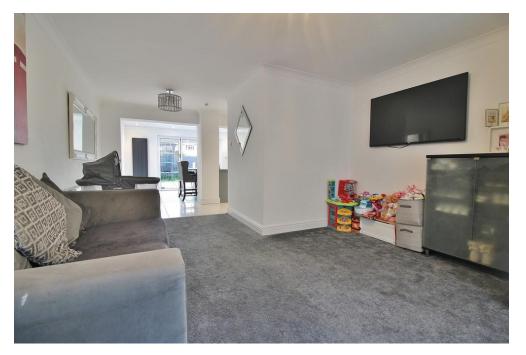

**ENTRANCE HALL** Stairs to first floor, door to:

**LOUNGE** 18' 6" x 13' 0" (5.64m x 3.96m) Window to front aspect, two radiators, opening to:

**KITCHEN/DINER** 15' 10" x 14' 4" (4.83m x 4.37m) Rear aspect bi-folding doors to garden, roof lantern, feature radiator, range of wall and base units with one and a half sink unit with mixer tap. breakfast bar, twin ovens, soft close doors, full height integral fridge and freezer, integral dish washer, door to: