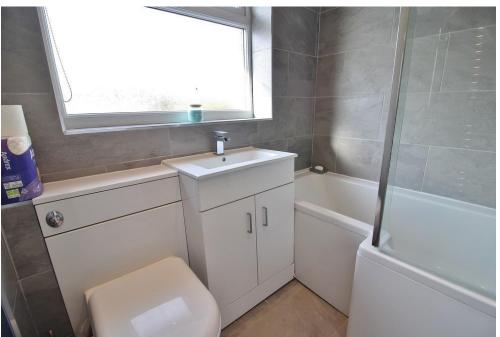

**BATHROOM** Window to rear aspect, wash hand basin, p-shaped bath with shower over, W.C heated towel rail.