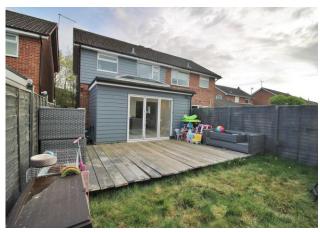

### **OUTSIDE**

**REAR GARDEN** Area laid to lawn, decking area, gated side access to the front.

FRONT GARDEN Area laid to lawn.