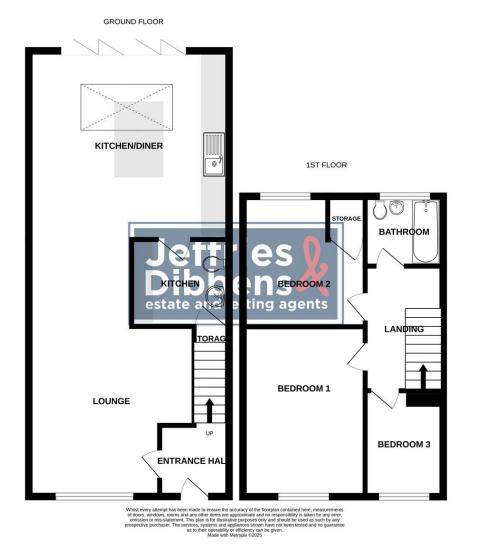

**ENTRANCE HALL** Stairs to first floor, door to:

**LOUNGE** 18' 6" x 13' 0" (5.64m x 3.96m) Window to front aspect, two radiators, opening to:

**KITCHEN/DINER** 15' 10" x 14' 4" (4.83m x 4.37m) Rear aspect bi-folding doors to garden, roof lantern, feature radiator, range of wall and base units with one and a half sink unit with mixer tap. breakfast bar, twin ovens, soft close doors, full height integral fridge and freezer, integral dish washer, door to:

**WC/UTILITY ROOM** Wash hand basin, space and plumbing for washing machine and tumble dryer with work top over, wash hand basin, under stairs cupboard.

FIRST FLOOR LANDING Access to loft with pull down ladder, doors to:

**BEDROOM 1** 13' 5" x 9' 9" (4.09m x 2.97m) Window to front aspect radiator.

**BEDROOM 2** 10' 2" x 9' 9" (3.1m x 2.97m) Window to rear aspect, radiator, fitted cupboard.

**BEDROOM 3** 8' 3" x 6' 3" (2.51m x 1.91m) Window to front aspect, radiator.

**BATHROOM** Window to rear aspect, wash hand basin, p-shaped bath with shower over, W.C heated towel rail.