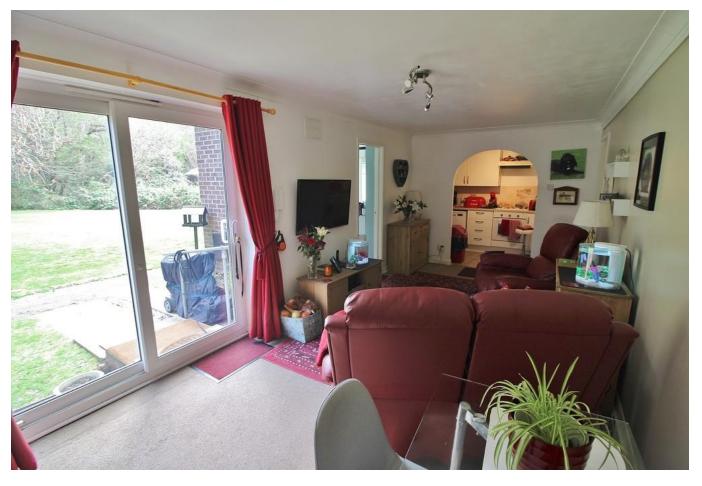

#### **COMMUNAL ENTRANCE** Door leading to:

LOUNGE/DINER 20' 01" x 9' 7" (6.12m x 2.92m) Double doors to front, electric storage heater, entrance to kitchen, doors to:

**BEDROOM 1** 12' 5" x 8' 9" (3.78m x 2.67m) Window to front and side aspects, electric storage heater.