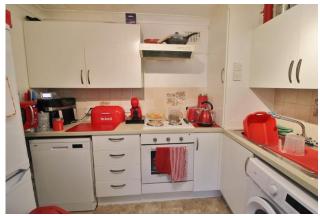

**INNER HALLWAY** Built in wardrobes, storage, door to:

**SHOWER ROOM** Shower cubicle, hand wash basin, WC, electric wall heater.

KITCHEN 9'2" x 6'2" (2.79m x 1.88m) Range of cupboards, units and work surfaces, inset sink unit, built in oven, hob and extractor, space for fridge freezer, plumbing for washing machine.