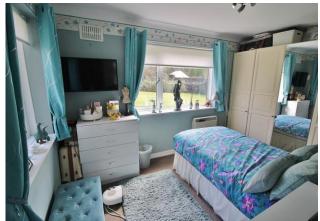

#### **COMMUNAL ENTRANCE** Door leading to:

LOUNGE/DINER 20' 01" x 9' 7" (6.12m x 2.92m) Double doors to front, electric storage heater, entrance to kitchen, doors to:

**BEDROOM 1** 12' 5" x 8' 9" (3.78m x 2.67m) Window to front and side aspects, electric storage heater.