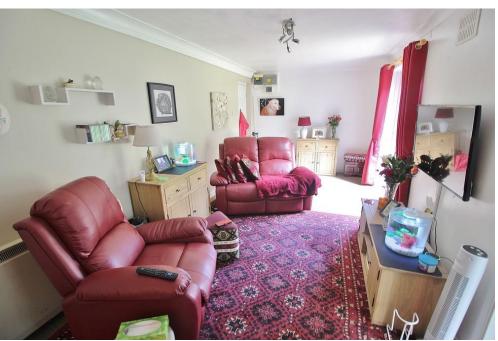

#### **COMMUNAL ENTRANCE** Door leading to:

LOUNGE/DINER 20' 01" x 9' 7" (6.12m x 2.92m) Double doors to front, electric storage heater, entrance to kitchen, doors to:

**BEDROOM 1** 12' 5" x 8' 9" (3.78m x 2.67m) Window to front and side aspects, electric storage heater.