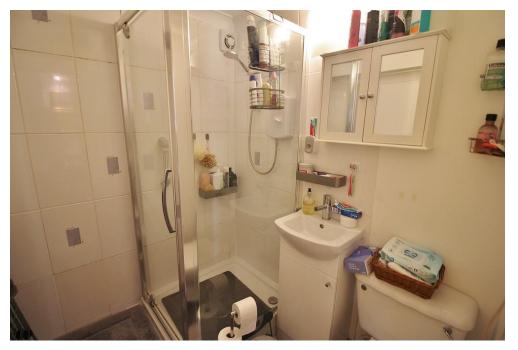

**INNER HALLWAY** Built in wardrobes, storage, door to:

**SHOWER ROOM** Shower cubicle, hand wash basin, WC, electric wall heater.

KITCHEN 9'2" x 6'2" (2.79m x 1.88m) Range of cupboards, units and work surfaces, inset sink unit, built in oven, hob and extractor, space for fridge freezer, plumbing for washing machine.