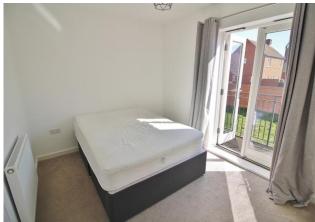

**ENTRANCE HALL** Door from communal hallway, intercom entrance phone, radiator, cloaks cupboard, linen cupboard, doors to:

**BEDROOM** 11'  $3'' \times 9'$  (3.43m x 2.74m) Front aspect double glazed window, radiator, his and hers wardrobes.

**BEDROOM** 11' 11" x 8' 6" (3.63m x 2.59m) Rear aspect double glazed French doors to balcony, radiator.

**BATHROOM** Rear aspect double glazed window, heated towel rail, W.C, wash hand basin, fitted mirror, shaver point, bath with shower screen mixer tap and shower attachment, tiled splash backs, spot lights, extractor.