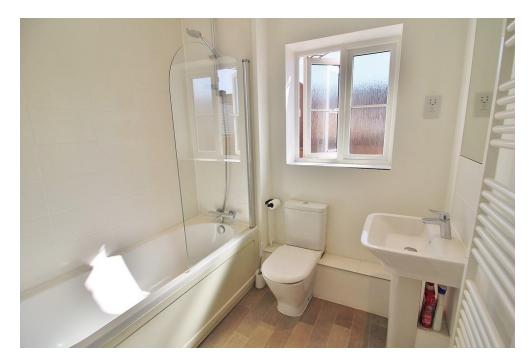

**BEDROOM** 11' 11" x 8' 6" (3.63m x 2.59m) Rear aspect double glazed French doors to balcony, radiator.

**BATHROOM** Rear aspect double glazed window, heated towel rail, W.C, wash hand basin, fitted mirror, shaver point, bath with shower screen mixer tap and shower attachment, tiled splash backs, spot lights, extractor.