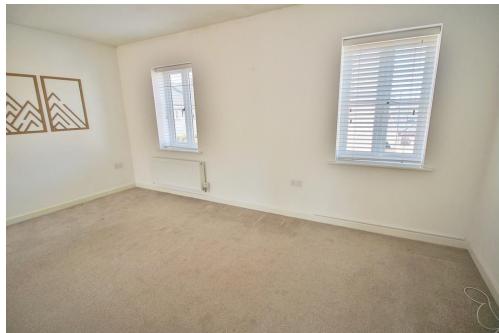

**ENTRANCE HALL** Door from communal hallway, intercom entrance phone, radiator, cloaks cupboard, linen cupboard, doors to:

**BEDROOM** 11'  $3'' \times 9'$  (3.43m x 2.74m) Front aspect double glazed window, radiator, his and hers wardrobes.

**BEDROOM** 11' 11" x 8' 6" (3.63m x 2.59m) Rear aspect double glazed French doors to balcony, radiator.

**BATHROOM** Rear aspect double glazed window, heated towel rail, W.C, wash hand basin, fitted mirror, shaver point, bath with shower screen mixer tap and shower attachment, tiled splash backs, spot lights, extractor.