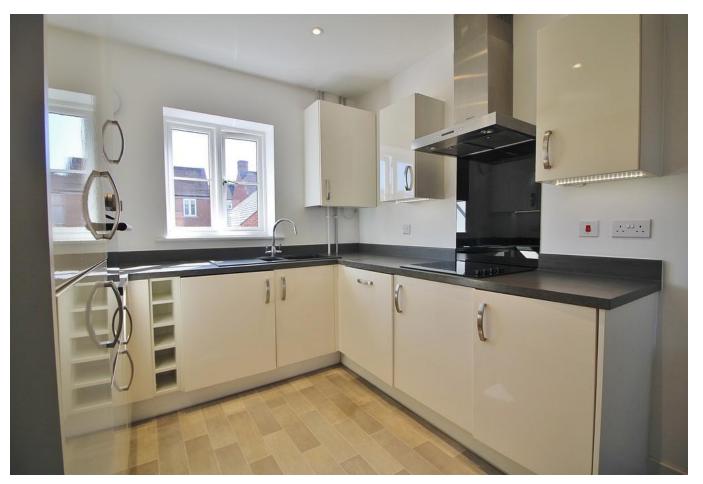

**LOUNGE** 16' 6" x 9' (5.03m x 2.74m) Two front aspect double glazed windows, T.V and telephone point, radiator, open to:

**KITCHEN** 12' x 8' 6" (3.66m x 2.59m) Side and rear aspect double glazed windows, radiator, spot lights, range of eye and base level units with work surfaces over, integrated dish washer and washing machine, integrated fridge freezer, fitted oven, hob, and extractor hood with splash back, wine rack, cupboard housing boiler.