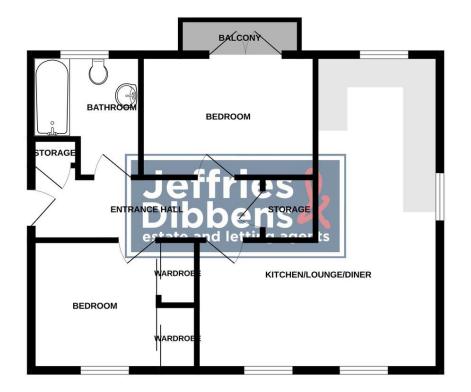

**ENTRANCE HALL** Door from communal hallway, intercom entrance phone, radiator, cloaks cupboard, linen cupboard, doors to:

**BEDROOM** 11'  $3'' \times 9'$  (3.43m x 2.74m) Front aspect double glazed window, radiator, his and hers wardrobes.

**BEDROOM** 11' 11" x 8' 6" (3.63m x 2.59m) Rear aspect double glazed French doors to balcony, radiator.

**BATHROOM** Rear aspect double glazed window, heated towel rail, W.C, wash hand basin, fitted mirror, shaver point, bath with shower screen mixer tap and shower attachment, tiled splash backs, spot lights, extractor.

**LOUNGE** 16' 6" x 9' (5.03m x 2.74m) Two front aspect double glazed windows, T.V and telephone point, radiator, open to:

**KITCHEN** 12' x 8' 6" (3.66m x 2.59m) Side and rear aspect double glazed windows, radiator, spot lights, range of eye and base level units with work surfaces over, integrated dish washer and washing machine, integrated fridge freezer, fitted oven, hob, and extractor hood with splash back, wine rack, cupboard housing boiler.

**OUTSIDE** The property has allocated and visitors parking to the rear, bin and bike store, with communal gardens.

## FIRST FLOOR

LOCAL AUTHORITY Winchester City Council

TENURE Leasehold

COUNCIL TAX BAND Band B

VIEWINGS By prior appointment only

Agents Note: Whilst every care has been taken to prepare these particulars, they are for guidance purposes only. All measurements are approximate and are for general guidance purposes only and whilst every care has been taken to ensure their accuracy, they should not be relied upon and potential buyers/tenants are advised to recheck the measurements