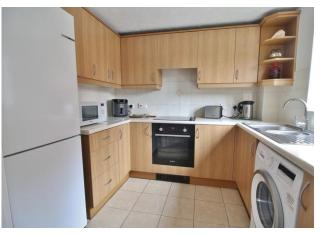

**KITCHEN** 8' 7" x 7' 3" (2.62m x 2.21m) Window to side, range of wall and base units, work surfaces incorporating one and half bowl sink unit with drainer, fitted oven and hob with extractor over, plumbing for washing machine, space for fridge/freezer.