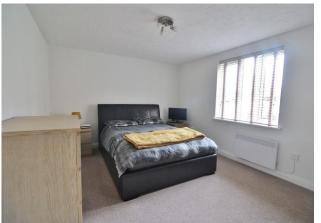

**BEDROOM** 13' 10" x 10' 7" (4.22m x 3.23m) Window to rear, wall mounted heater.

**BATHROOM** Obscured window to rear, bath with shower attachment, wash hand basin, W.C. Wall mounted heater.

**OUTSIDE** Two allocated parking spaces.