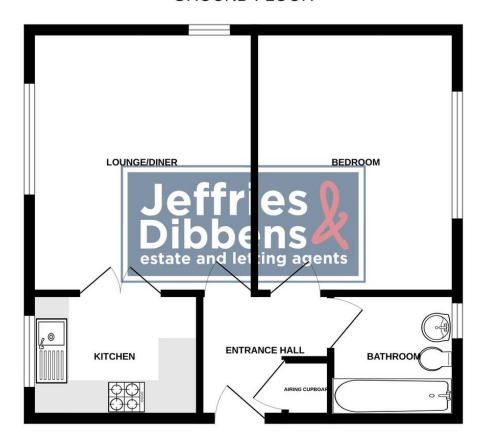

## **GROUND FLOOR**

What a very attempt has been made to ensure the accuracy of the fourplan contributed liver, inequamental of closer a vinderer. From and any other items are appropriate and only other livers are appropriate and only operation of the contributed in the contribut