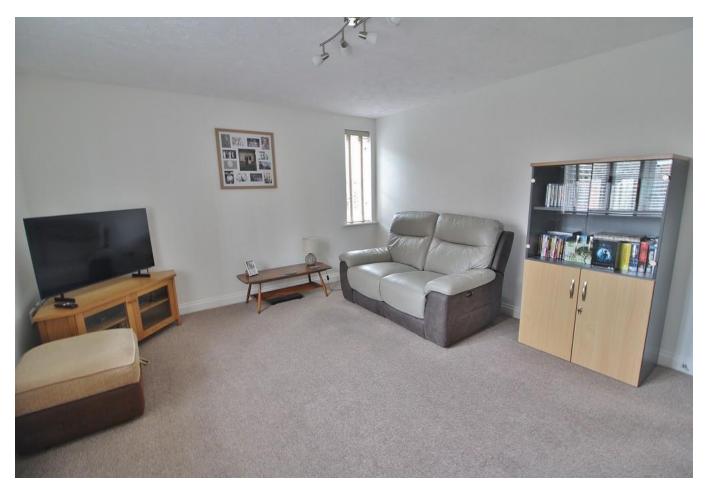

### **COMMUNAL FRONT DOOR TO:**

**COMMUNAL HALLWAY** Front door to:

**ENTRANCE HALL** Intercom system, wall mounted heater, storage cupboard housing water tank.

**LOUNGE** 13' 9" x 12' 0" (4.19m x 3.66m) Windows to side and rear, wall mounted heater, double doors to: