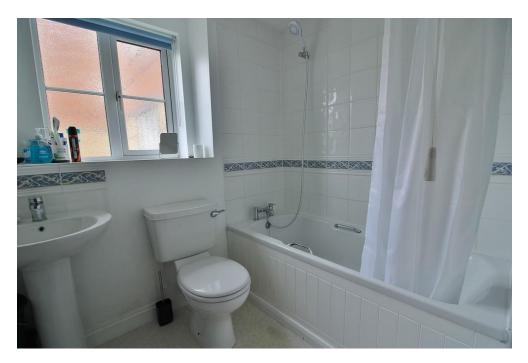

**BEDROOM** 13' 10" x 10' 7" (4.22m x 3.23m) Window to rear, wall mounted heater.

**BATHROOM** Obscured window to rear, bath with shower attachment, wash hand basin, W.C. Wall mounted heater.

**OUTSIDE** Two allocated parking spaces.