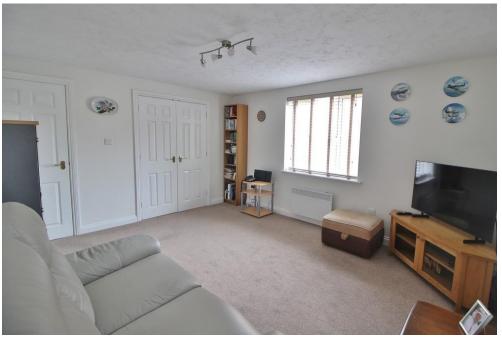

### **COMMUNAL FRONT DOOR TO:**

**COMMUNAL HALLWAY** Front door to:

**ENTRANCE HALL** Intercom system, wall mounted heater, storage cupboard housing water tank.

**LOUNGE** 13' 9" x 12' 0" (4.19m x 3.66m) Windows to side and rear, wall mounted heater, double doors to: