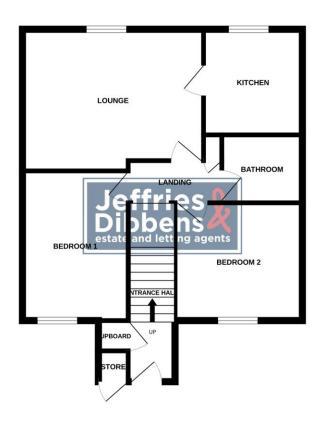

**ENTRANCE HALL** Storage cupboard, stairs to first floor.

**FIRST FLOOR** Landing - Airing cupboard, access to loft, doors to:

**BEDROOM 1** 11' 10" x 9' 10" (3.61m x 3m) Window to front aspect, radiator, over stair cupboard.

**BEDROOM 2** 9' 08" x 8' 08" (2.95m x 2.64m) Window to front aspect, radiator.

**BATHROOM** Panelled bath, WC, hand wash basin, radiator, extractor, part tiled.

**LOUNGE** 14' 02" x 11' 09" (4.32m x 3.58m) Window to rear aspect, radiator, archway to:

**KITCHEN** 8' 10" x 8' 01" (2.69m x 2.46m) Window to rear aspect, radiator, range of cupboards, units and work surfaces, single bowl sink unit with mixer tap, space for cooker, plumbing for washing machine, space for fridge freezer, wall mounted boiler (newly fitted), alarm pull cord, (appliances to remain).

#### FIRST FLOOR

Whilst every attempt has been made to ensure the accuracy of the floorplan contained here, measurement of doors, windows, rooms and any other items are approximate and no responsibility is taken for any error, omission or mis-statement. This plans is for illustrative purposes only and should be used as such by any prospective purchaser. The services, systems and appliances shown have not been tested and no guarante as to their operations.