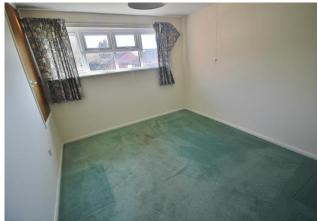

**BEDROOM 2** 9' 08" x 8' 08" (2.95m x 2.64m) Window to front aspect, radiator.

**BATHROOM** Panelled bath, WC, hand wash basin, radiator, extractor, part tiled.

**LOUNGE** 14' 02" x 11' 09" (4.32m x 3.58m) Window to rear aspect, radiator, archway to: