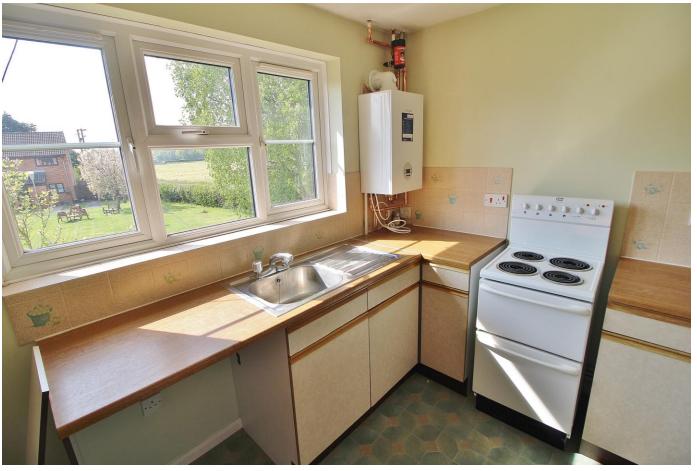

**KITCHEN** 8' 10" x 8' 01" (2.69m x 2.46m) Window to rear aspect, radiator, range of cupboards, units and work surfaces, single bowl sink unit with mixer tap, space for cooker, plumbing for washing machine, space for fridge freezer, wall mounted boiler (newly fitted), alarm pull cord, (appliances to remain).