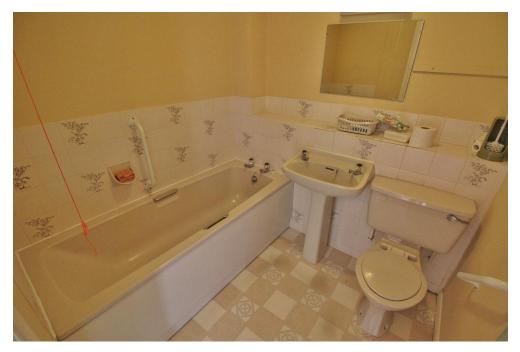

**BEDROOM 2** 9' 08" x 8' 08" (2.95m x 2.64m) Window to front aspect, radiator.

**BATHROOM** Panelled bath, WC, hand wash basin, radiator, extractor, part tiled.

**LOUNGE** 14' 02" x 11' 09" (4.32m x 3.58m) Window to rear aspect, radiator, archway to: