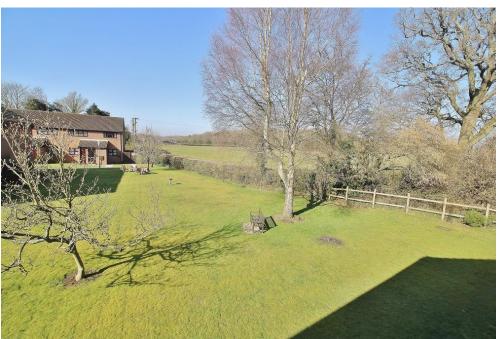

**OUTSIDE** Front - Lawned area, storage shed, light and power.

Within Rookwood View there are various landscaped garden and seating areas for residents and their visitors use. Onsite parking.