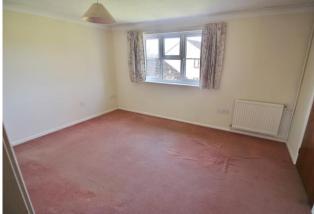

**ENTRANCE HALL** Storage cupboard, stairs to first floor.

**FIRST FLOOR** Landing - Airing cupboard, access to loft, doors to:

**BEDROOM 1** 11' 10" x 9' 10" (3.61m x 3m) Window to front aspect, radiator, over stair cupboard.

**BEDROOM 2** 9' 08" x 8' 08" (2.95m x 2.64m) Window to front aspect, radiator.

**BATHROOM** Panelled bath, WC, hand wash basin, radiator, extractor, part tiled.

**LOUNGE** 14' 02" x 11' 09" (4.32m x 3.58m) Window to rear aspect, radiator, archway to: