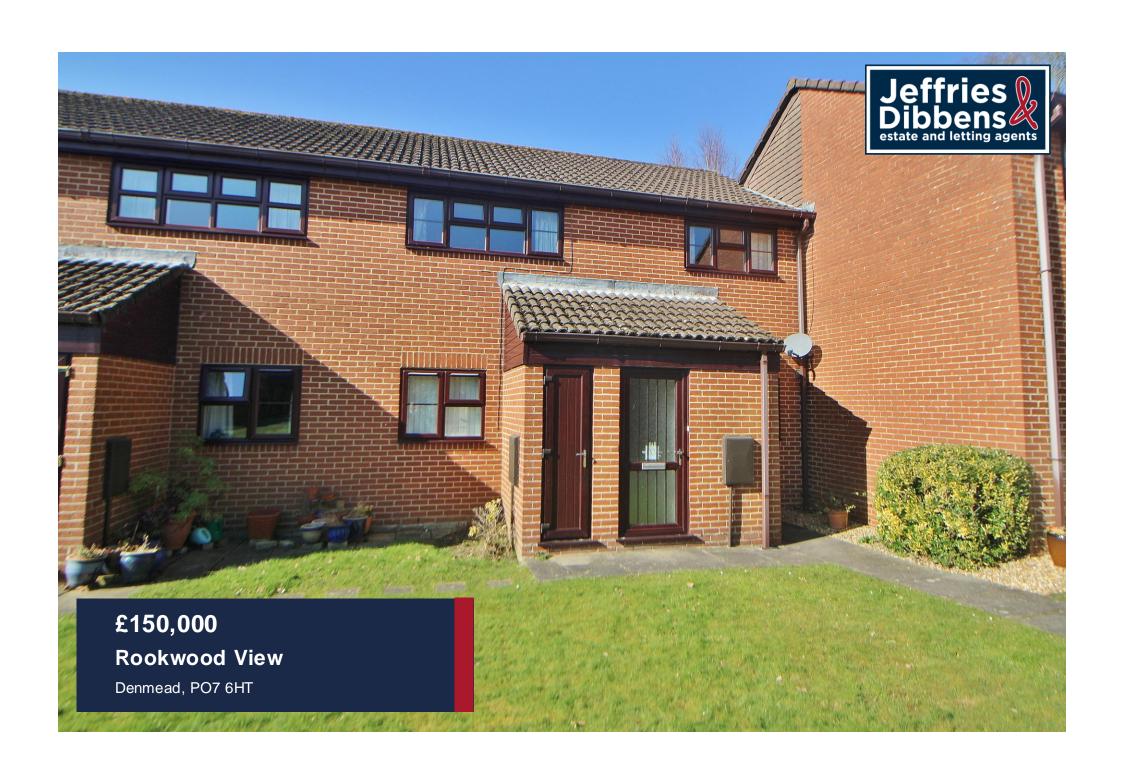

### PROPERTY SUMMARY

Offered for sale with no forward chain we are delighted to offer for sale this spacious first floor two bedroom apartment in this sought after small development for over 55's, a short walk from Denmead village centre where can be found an excellent range of daily shopping facilities, health centre and regular bus routes. Offering well proportioned accommodation the property is pleasantly situated within this landscaped setting with lawned gardens for residents use. Briefly the accommodation features entrance hall with stairs to landing, living room, kitchen, two bedrooms and bathroom. The property benefits from UPVC double glazing and On-Site Manager and 24 hour Emergency Care Line.

**OUTSIDE** Front - Lawned area, storage shed, light and power.

Within Rookwood View there are various landscaped garden and seating areas for residents and their visitors use. Onsite parking.