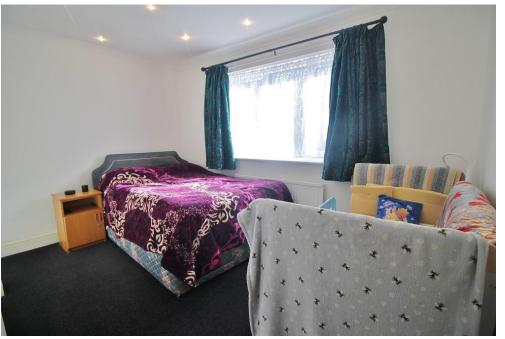

**LANDING** Doors all first floor rooms, access to the loft.

**BEDROOM 1** 12' 4" x 10' 4" (3.76m x 3.15m) Window to front aspect, radiator.

**BEDROOM 2** 12' 4" x 8' 1" (3.76m x 2.46m) Window to rear aspect, radiator, cupboard housing the hot water cylinder.