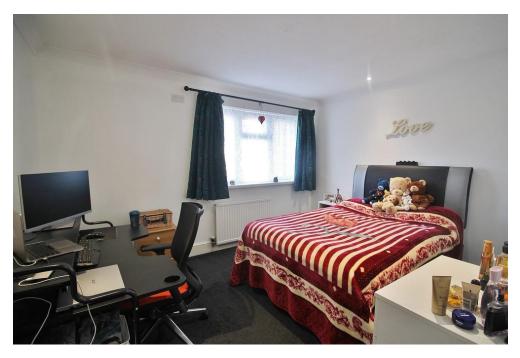

**LANDING** Doors all first floor rooms, access to the loft.

**BEDROOM 1** 12' 4" x 10' 4" (3.76m x 3.15m) Window to front aspect, radiator.

**BEDROOM 2** 12' 4" x 8' 1" (3.76m x 2.46m) Window to rear aspect, radiator, cupboard housing the hot water cylinder.