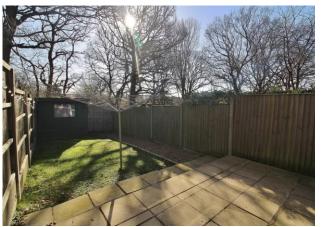

### **OUTSIDE**

FRONT GARDEN Area laid to lawn.

**REAR GARDEN** Area laid to lawn, patio area, outside tap, shed.

**ALLOCATED PARKING** Space for one car in a nearby block.