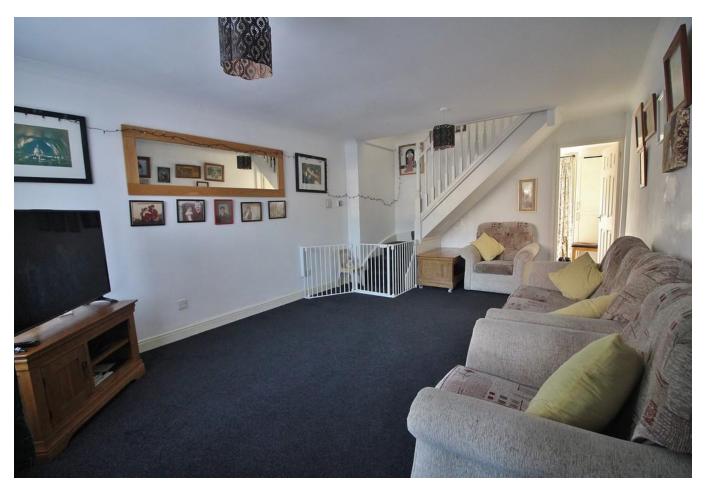

### **PORCH** Door to:

**LOUNGE** 18' 10" x 12' 4" (5.74m x 3.76m) Window to front aspect, two radiators, stairs to the first floor, door leading to:

**KITCHEN** 12' 2" x 8' 0" (3.71m x 2.44m) A rang of wall and base units with work surfaces and sink, integral oven with hob and fan over, space for washing machine and tumble dryer, cupboard housing the boiler, radiator, windows and door leading to rear aspect.