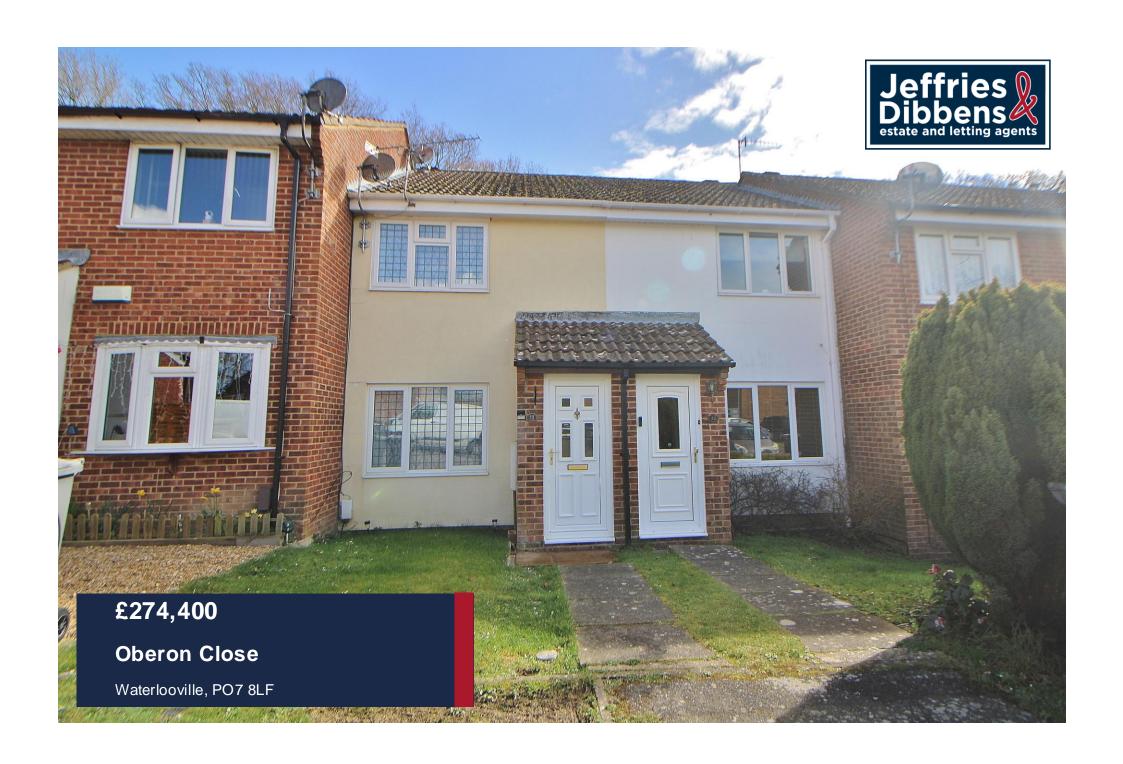

# **PROPERTY SUMMARY**

No forward chain! Ideal first time or investment purchase! Tucked away in a quiet cul-de-sac in the very popular Tempest area of Waterlooville, we are delighted to offer for sale this 2 bedroom property. The property boasts 2 well proportioned first floor bedrooms, a bathroom suite, lounge and fitted kitchen. Externally there is allocated park and a well maintained rear garden. Early interest is expected so to avoid disappointment call us as sole agents today!

### **OUTSIDE**

FRONT GARDEN Area laid to lawn.

**REAR GARDEN** Area laid to lawn, patio area, outside tap, shed.

**ALLOCATED PARKING** Space for one car in a nearby block.