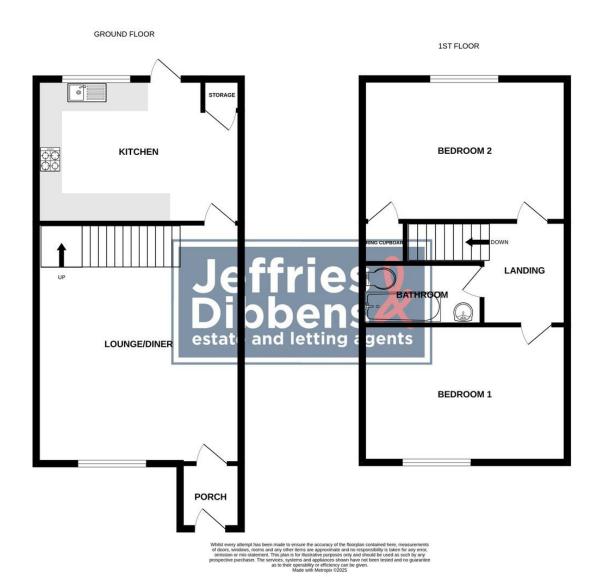

### **PORCH** Door to:

**LOUNGE** 18' 10" x 12' 4" (5.74m x 3.76m) Window to front aspect, two radiators, stairs to the first floor, door leading to:

**KITCHEN** 12' 2" x 8' 0" (3.71m x 2.44m) A rang of wall and base units with work surfaces and sink, integral oven with hob and fan over, space for washing machine and tumble dryer, cupboard housing the boiler, radiator, windows and door leading to rear aspect.

**LANDING** Doors all first floor rooms, access to the loft.

**BEDROOM 1** 12' 4" x 10' 4" (3.76m x 3.15m) Window to front aspect, radiator.

**BEDROOM 2** 12' 4" x 8' 1" (3.76m x 2.46m) Window to rear aspect, radiator, cupboard housing the hot water cylinder.

**BATHROOM** Panel enclosed bath with shower over, wash hand basin, radiator, W.C, extractor fan.

### **OUTSIDE**

FRONT GARDEN Area laid to lawn.

**REAR GARDEN** Area laid to lawn, patio area, outside tap, shed.

**ALLOCATED PARKING** Space for one car in a nearby block.