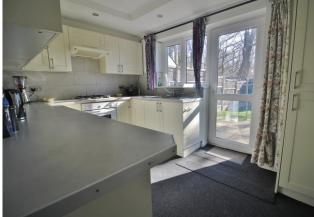

### **PORCH** Door to:

**LOUNGE** 18' 10" x 12' 4" (5.74m x 3.76m) Window to front aspect, two radiators, stairs to the first floor, door leading to:

**KITCHEN** 12' 2" x 8' 0" (3.71m x 2.44m) A rang of wall and base units with work surfaces and sink, integral oven with hob and fan over, space for washing machine and tumble dryer, cupboard housing the boiler, radiator, windows and door leading to rear aspect.