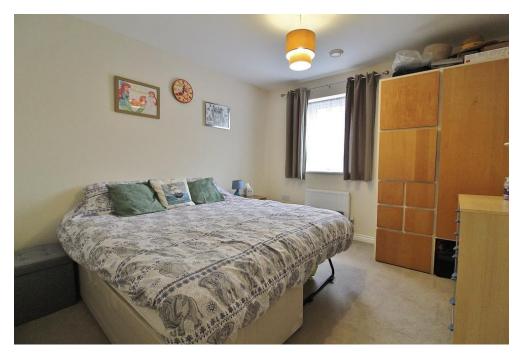

**ENTRANCE HALL** Radiator, boiler cupboard/store room housing wall mounted Ideal gas fired combination boiler, storage cupboard, doors to:

**BEDROOM 1** 10' 6" x 910' (3.2m x 277.37m) Window to side aspect, radiator, door to: