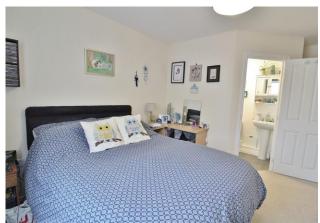

**ENTRANCE HALL** Radiator, boiler cupboard/store room housing wall mounted Ideal gas fired combination boiler, storage cupboard, doors to:

**BEDROOM 1** 10' 6" x 910' (3.2m x 277.37m) Window to side aspect, radiator, door to:

**ENSUITE** Radiator, shower cubicle, hand wash basin, W.C, extractor fan.

**BEDROOM 2** 11' 0" x 10' 4" (3.35m x 3.15m) Window to side aspect, radiator.

**BATHROOM** Window to side aspect, radiator, panelled bath with shower over, W.C, hand wash basin.