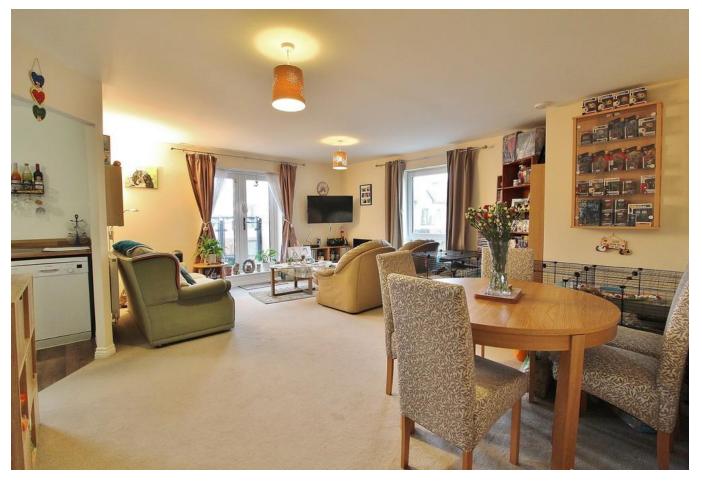

**LOUNGE/DINER** 18' 4" x 18' 0" (5.59m x 5.49m) Double doors to balcony, radiator, window to side aspect, entrance to:

**KITCHEN** 12' 7" x 8' 4" (3.84m x 2.54m) Window to front aspect, range of cupboards, units and work surfaces, range of integrated appliances including oven, hob, extractor. There is also spaces for a fridge freezer, dish washer and washing machine.