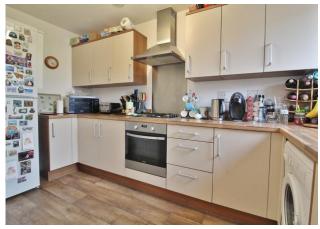

**LOUNGE/DINER** 18' 4" x 18' 0" (5.59m x 5.49m) Double doors to balcony, radiator, window to side aspect, entrance to:

**KITCHEN** 12' 7" x 8' 4" (3.84m x 2.54m) Window to front aspect, range of cupboards, units and work surfaces, range of integrated appliances including oven, hob, extractor. There is also spaces for a fridge freezer, dish washer and washing machine.