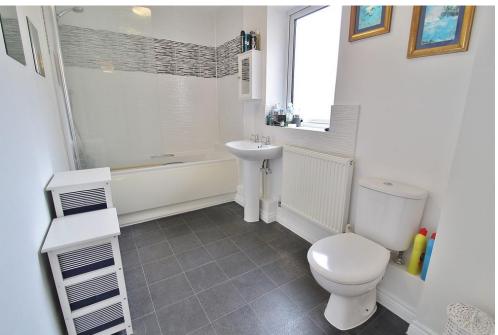

**ENSUITE** Radiator, shower cubicle, hand wash basin, W.C, extractor fan.

**BEDROOM 2** 11' 0" x 10' 4" (3.35m x 3.15m) Window to side aspect, radiator.

**BATHROOM** Window to side aspect, radiator, panelled bath with shower over, W.C, hand wash basin.