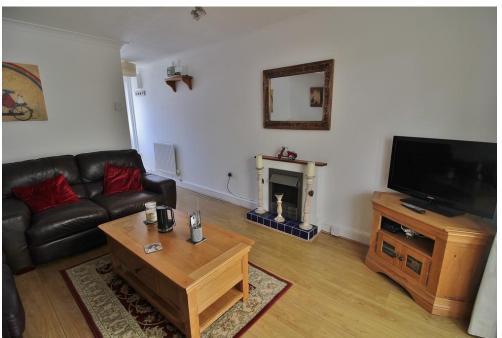

**LOUNGE** 13' 6" x 11' 7" (4.11m x 3.53m) Stairs to first floor, two radiators, doors to:

**CONSERVATORY** 10' 7" x 8' 3" (3.23m x 2.51m) Side door to rear garden, windows to all aspects.

LANDING Access to loft, doors to -