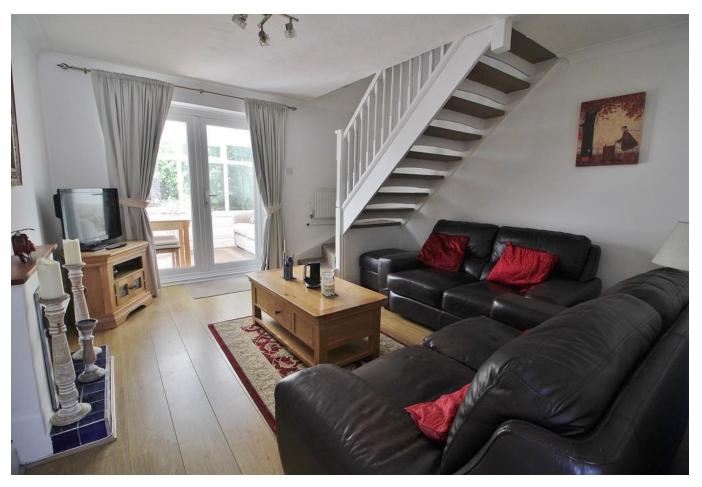

**LOUNGE** 13' 6" x 11' 7" (4.11m x 3.53m) Stairs to first floor, two radiators, doors to:

**CONSERVATORY** 10' 7" x 8' 3" (3.23m x 2.51m) Side door to rear garden, windows to all aspects.

LANDING Access to loft, doors to -