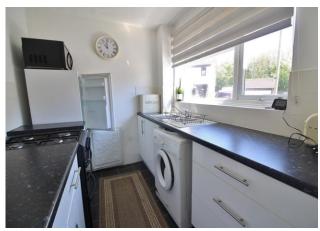

**ENTRANCE** Radiator, door to:

**KITCHEN** 8' 3" x 6' 4" (2.51m x 1.93m) Window to front aspect, wall and base units, sink and drainer, space for cooker and fridge/freezer, plumbing for washing machine.