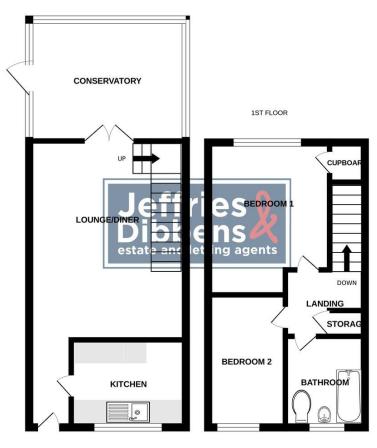

**ENTRANCE** Radiator, door to:

**KITCHEN** 8' 3" x 6' 4" (2.51m x 1.93m) Window to front aspect, wall and base units, sink and drainer, space for cooker and fridge/freezer, plumbing for washing machine.

**LOUNGE** 13' 6" x 11' 7" (4.11m x 3.53m) Stairs to first floor, two radiators, doors to:

**CONSERVATORY** 10' 7" x 8' 3" (3.23m x 2.51m) Side door to rear garden, windows to all aspects.

LANDING Access to loft, doors to -

**BEDROOM** 11' 1" x 8' 2" (3.38m x 2.49m) Window to rear aspect, radiator, storage cupboard.

**BEDROOM** 8' 11" x 5' 6" (2.72m x 1.68m) Window to rear aspect, radiator.

**BATHROOM** Panel enclosed bath with shower over, low level wc, wash basin in pedestal, window to front aspect.

#### **GROUND FLOOR**

Whist very uterry to be been made to ensure the accuracy of the floorplan contained been, measurements of doors, windows, rooms and any other terms are approximate and no responsibility is taken for any error, prospective purchaser. The services, systems and appliances shown have not been tested and no guarantee as to their operability or efficiency can be given.