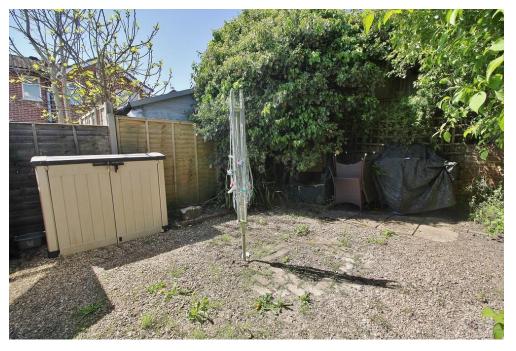

**OUTSIDE** Small front garden with steps to front door. The rear garden is fully enclosed and has side pedestrian access.

## OFF ROAD PARKING