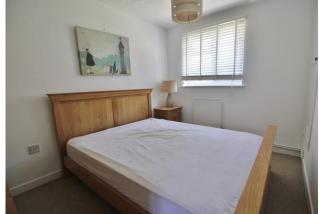

**BEDROOM** 11' 1" x 8' 2" (3.38m x 2.49m) Window to rear aspect, radiator, storage cupboard.

**BEDROOM** 8' 11" x 5' 6" (2.72m x 1.68m) Window to rear aspect, radiator.

**BATHROOM** Panel enclosed bath with shower over, low level wc, wash basin in pedestal, window to front aspect.