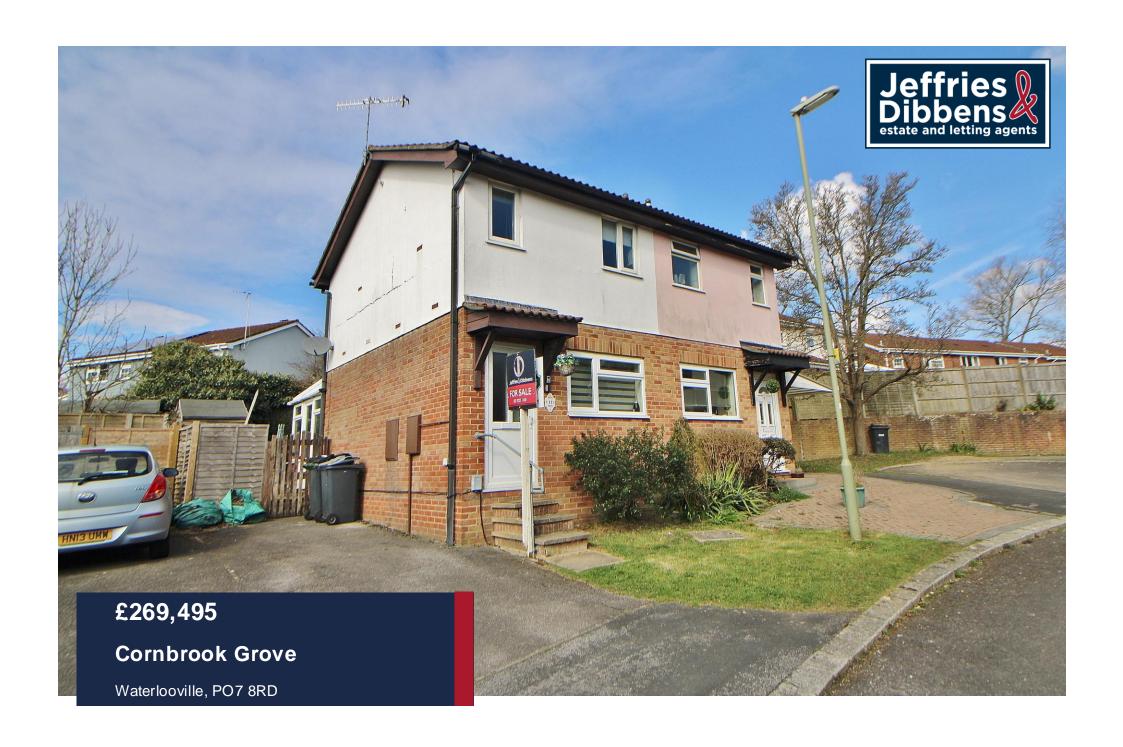

# **PROPERTY SUMMARY**

Offered for sale with no forward chain we are delighted to offer for sale this 2 bedroom semi detached house located in the very popular 'Tempest' area of Waterlooville. We believe this property is an ideal first time or investment purchase and internal viewings are very strongly recommended. The property boasts 2 first floor bedrooms, bathroom suite, fitted kitchen, conservatory and a lounge. Externally there is a rear garden and a driveway providing off road parking. To arrange your viewing contact us today!

**OUTSIDE** Small front garden with steps to front door. The rear garden is fully enclosed and has side pedestrian access.

## OFF ROAD PARKING