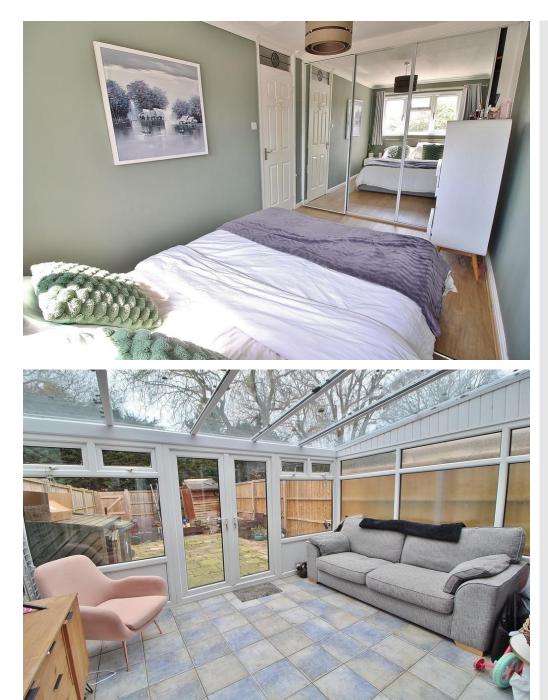

**LOUNGE/DINER** 16' 9 Max" x 14' 5 max" (5.11m x 4.39m) Radiator, under stairs storage cupboard, window and double doors:

**CONSERVATORY** 13' 3" x 11' 1" (4.04m x 3.38m) Windows to all aspect, doors leading to rear garden.

**FIRST FLOOR LANDING** Storage cupboard, access to all first floor rooms, access to loft.

**BEDROOM 1** 12' 3" x 8' 1" (3.73m x 2.46m) Window to front aspect, radiator, built in wardrobes.

**BEDROOM 2** 10' 5" x 8' 0" (3.18m x 2.44m) Window to rear aspect, radiator.

**BEDROOM 3** 7' 5" x 6' 2" (2.26m x 1.88m) Window to rear aspect.

**BATHROOM** Window to front aspect, heated hand towel rail, shower cubicle, wash hand basin and WC.

OUTSIDE REAR GARDEN Patio laid garden, gated rear access.