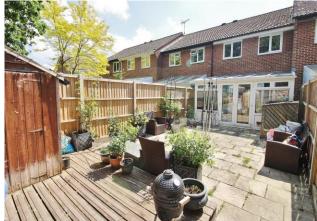

**BEDROOM 3** 7' 5" x 6' 2" (2.26m x 1.88m) Window to rear aspect.

**BATHROOM** Window to front aspect, heated hand towel rail, shower cubicle, wash hand basin and WC.

OUTSIDE REAR GARDEN Patio laid garden, gated rear access.