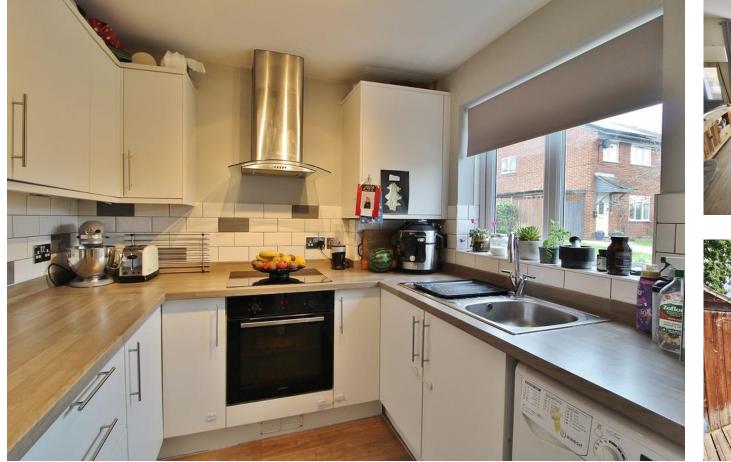

HALLWAY Radiator, stairs to first floor landing, doors to:

**KITCHEN** 8' 6" x 7' 5" (2.59m x 2.26m) Window to front aspect, range of wall and base units, space for cooker, plumbing for washing machine and space for tumble dryer, sink and drainer unit with mixer tap over, space for free standing fridge freezer.