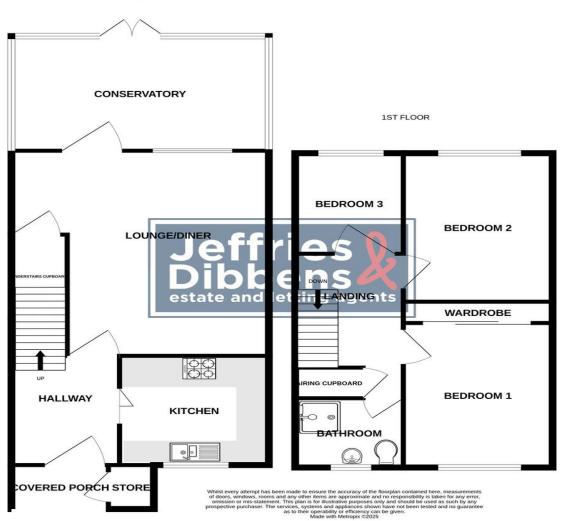

HALLWAY Radiator, stairs to first floor landing, doors to:

**KITCHEN** 8' 6" x 7' 5" (2.59m x 2.26m) Window to front aspect, range of wall and base units, space for cooker, plumbing for washing machine and space for tumble dryer, sink and drainer unit with mixer tap over, space for free standing fridge freezer.

**LOUNGE/DINER** 16' 9 Max" x 14' 5 max" (5.11m x 4.39m) Radiator, under stairs storage cupboard, window and double doors:

**CONSERVATORY** 13' 3" x 11' 1" (4.04m x 3.38m) Windows to all aspect, doors leading to rear garden.

**FIRST FLOOR LANDING** Storage cupboard, access to all first floor rooms, access to loft.

**BEDROOM 1** 12' 3" x 8' 1" (3.73m x 2.46m) Window to front aspect, radiator, built in wardrobes.

**BEDROOM 2** 10' 5" x 8' 0" (3.18m x 2.44m) Window to rear aspect, radiator.

**BEDROOM 3** 7' 5" x 6' 2" (2.26m x 1.88m) Window to rear aspect.

**BATHROOM** Window to front aspect, heated hand towel rail, shower cubicle, wash hand basin and WC.

OUTSIDE REAR GARDEN Patio laid garden, gated rear access.

FRONT Pathway leading to front door, lawn, storage cupboard.

OFF ROAD PARKING Allocated parking.

GROUND FLOOR

LOCAL AUTHORITY Havant Borough Council

**TENURE** Freehold

COUNCIL TAX BAND Band C

VIEWINGS By prior appointment only