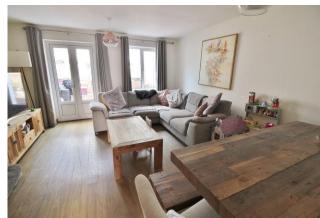

**LOUNGE/DINER** 16' 9 Max" x 14' 5 max" (5.11m x 4.39m) Radiator, under stairs storage cupboard, window and double doors:

**CONSERVATORY** 13' 3" x 11' 1" (4.04m x 3.38m) Windows to all aspect, doors leading to rear garden.