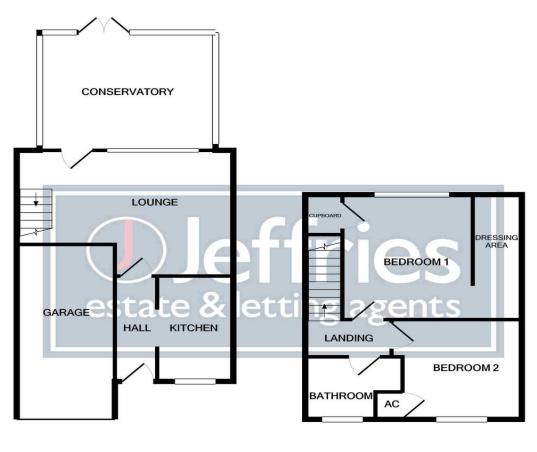

ENTRANCE HALL Radiator, opening to:

**KITCHEN** 9' 10" x 5' 11" (3m x 1.8m) Window to front, radiator, work surfaces incorporating sink unit, range of wall and base units with space for cooker, fridge/freezer and washing machine.

**LOUNGE** 16' 11" x 11' 9" (5.16m x 3.58m) Window to rear, two radiators, stairs to first floor, door to:

**CONSERVATORY** 13' 06" x 9' 03" (4.11m x 2.82m) Windows to all aspects, two radiators, doors to rear garden.

FIRST FLOOR Access to loft, door to:

**BEDROOM 1** 13' 11" x 10' 11" (4.24m x 3.33m) Window to rear, radiator, built in cupboard, opening to dressing area.

**BEDROOM 2** 9' 3" x 8' 7" (2.82m x 2.62m) Window to front, radiator, airing cupboard.

**BATHROOM** Window to front, heated towel rail, panelled bath with shower over, wash basin and W.C, fully tiled

**OUTSIDE** Front - Lawned front garden with pathway to front door, off road parking leading to:

**REAR GARDEN** Patio area, lawned garden with shrub borders and outside tap, decked area.

**GARAGE** Up and over door, light and power.

**GROUND FLOOR** 

1ST FLOOR

Whilst every attempt has been made to ensure the accuracy of the floor plan contained here, measurements of doors, windows, rooms and any other items are approximate and no responsibility is taken for any error, omission, or mis-statement. This plan is for illustrative purposes only and should be used as such by any prospective purchaser. The services, systems and appliances shown have not been tested and no guarantee as to their operability or efficiency can be given Made with Metropix @2020 LOCAL AUTHORITY East Hampshire District Council