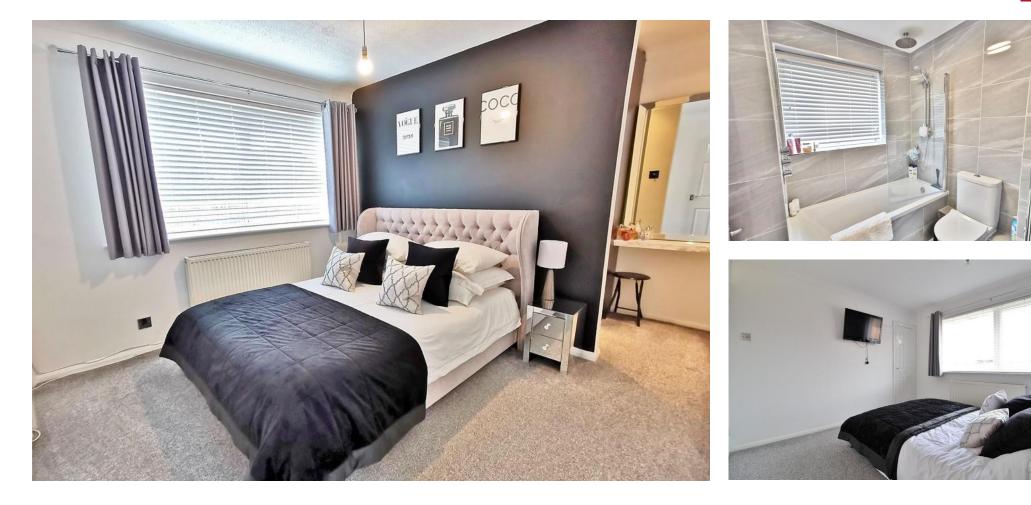

FIRST FLOOR Access to loft, door to:

**BEDROOM 1** 13' 11" x 10' 11" (4.24m x 3.33m) Window to rear, radiator, built in cupboard, opening to dressing area.

**BEDROOM 2** 9' 3" x 8' 7" (2.82m x 2.62m) Window to front, radiator, airing cupboard.

**BATHROOM** Window to front, heated towel rail, panelled bath with shower over, wash basin and W.C, fully tiled

**OUTSIDE** Front - Lawned front garden with pathway to front door, off road parking leading to: