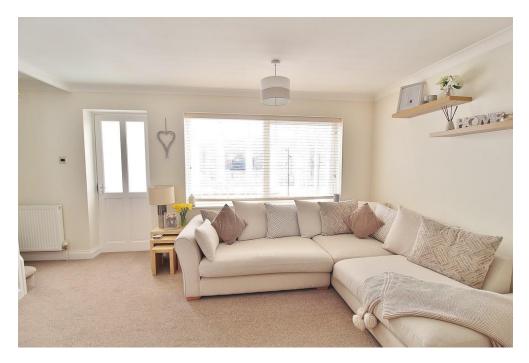

**LOUNGE** 16' 11" x 11' 9" (5.16m x 3.58m) Window to rear, two radiators, stairs to first floor, door to:

**CONSERVATORY** 13' 06" x 9' 03" (4.11m x 2.82m) Windows to all aspects, two radiators, doors to rear garden.