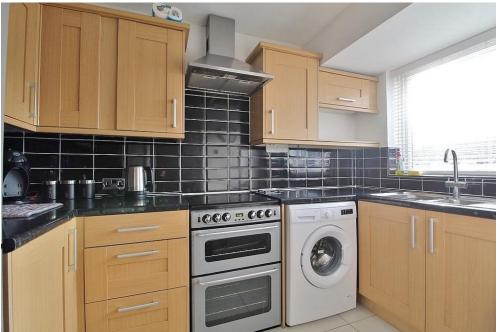

ENTRANCE HALL Radiator, opening to:

**KITCHEN** 9' 10" x 5' 11" (3m x 1.8m) Window to front, radiator, work surfaces incorporating sink unit, range of wall and base units with space for cooker, fridge/freezer and washing machine.