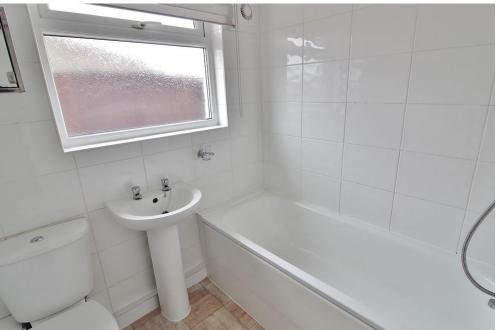

**BEDROOM 1** 13' 8" x 10' 2" (4.185m x 3.114m) Windows to rear and side aspect, built in wardrobes, radiator.

**BATHROOM** Window to side aspect, panelled bath with shower over, wash hand basin, W.C.

**KITCHEN** 11' 4" x 8' 1" (3.472m x 2.472m) Windows to rear and side aspect, a range of wall and base units incorporating sink unit, space for free standing oven, space for fridge/freezer, space and plumbing for dish washer.