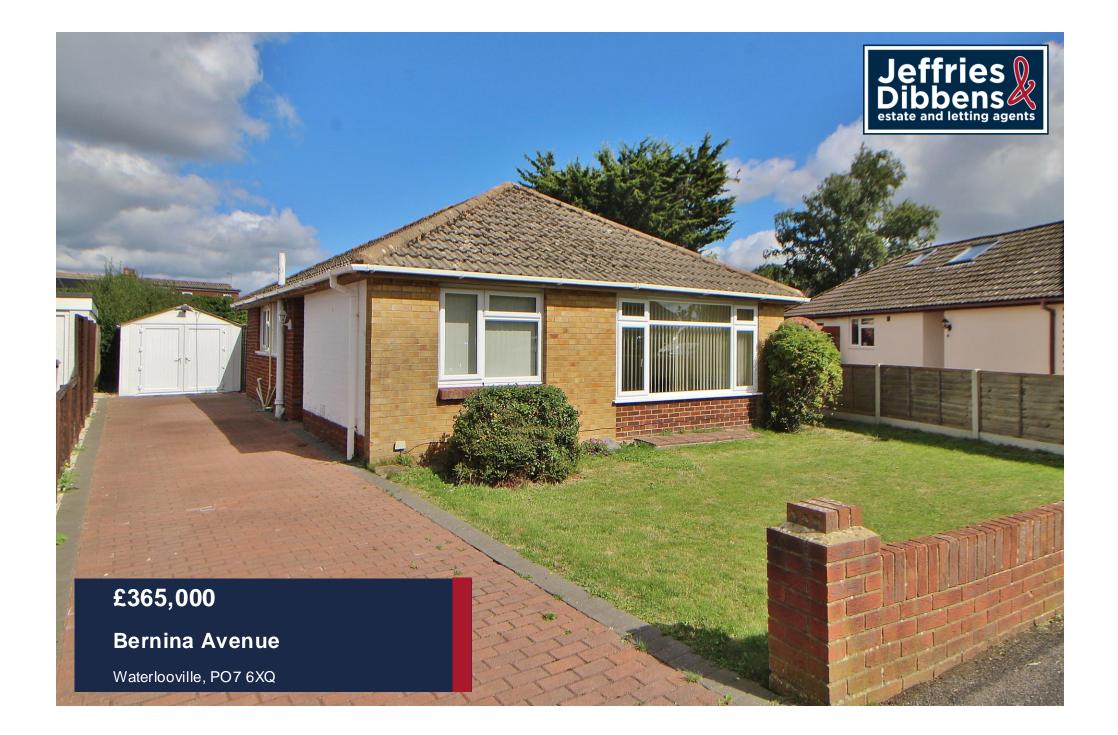

## PROPERTY SUMMARY

No forward chain! We are pleased to present to the market this spacious two bedroom detached bungalow in Bernina Avenue. The property is located close to local shops, transport and bus links throughout Waterlooville and to Portsmouth. The accommodation comprises of two double bedrooms, bathroom suite, kitchen and lounge. Externally there is a large rear garden with garage and a driveway providing off road parking for several vehicles. To arrange your viewing contact us as sole agents today.

## OUTSIDE

**REAR GARDEN** Large area laid to lawn, patio area, gated side access to the front.

**FRONT GARDEN** Area laid to lawn, block paved driveway providing off road parking, access to: