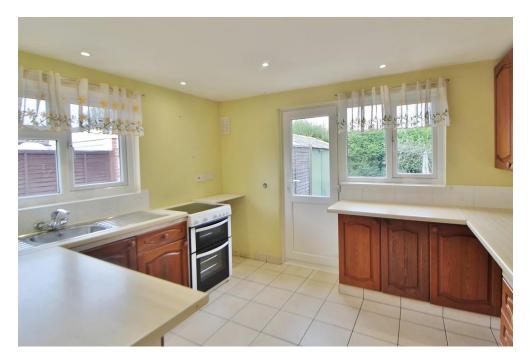

**BEDROOM 1** 13' 8" x 10' 2" (4.185m x 3.114m) Windows to rear and side aspect, built in wardrobes, radiator.

**BATHROOM** Window to side aspect, panelled bath with shower over, wash hand basin, W.C.

**KITCHEN** 11' 4" x 8' 1" (3.472m x 2.472m) Windows to rear and side aspect, a range of wall and base units incorporating sink unit, space for free standing oven, space for fridge/freezer, space and plumbing for dish washer.