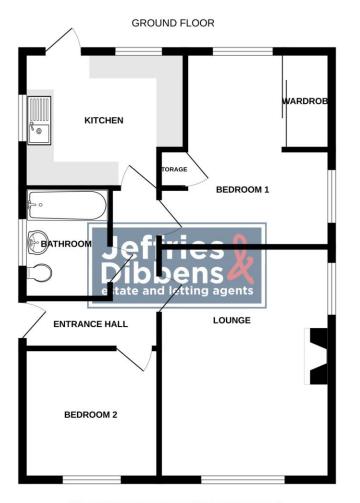

## ENTRANCE HALL

**BEDROOM 2** 10' 2" x 9' 3" (3.1m x 2.82m) Window to front aspect, radiator.

**LOUNGE** 16' 11" x 12' 5" (5.170m x 3.798m) Windows to front and side aspect, radiator, feature fire place.

**BEDROOM 1** 13' 8" x 10' 2" (4.185m x 3.114m) Windows to rear and side aspect, built in wardrobes, radiator.

**BATHROOM** Window to side aspect, panelled bath with shower over, wash hand basin, W.C.

**KITCHEN** 11' 4" x 8' 1" (3.472m x 2.472m) Windows to rear and side aspect, a range of wall and base units incorporating sink unit, space for free standing oven, space for fridge/freezer, space and plumbing for dish washer.

## OUTSIDE

**REAR GARDEN** Large area laid to lawn, patio area, gated side access to the front.

**FRONT GARDEN** Area laid to lawn, block paved driveway providing off road parking, access to:

## GARAGE

While every attempt has been nade to ensure the accuracy of the floorplan contained here, measurements of doors, windows, tooms and may other term are approximate and no responsibility is taken to any error, prospective purchaser. The services, systems and appliances show have no been tested and no guarantee as to their openality or efficiency can be given. LOCAL AUTHORITY Havant Borough Council