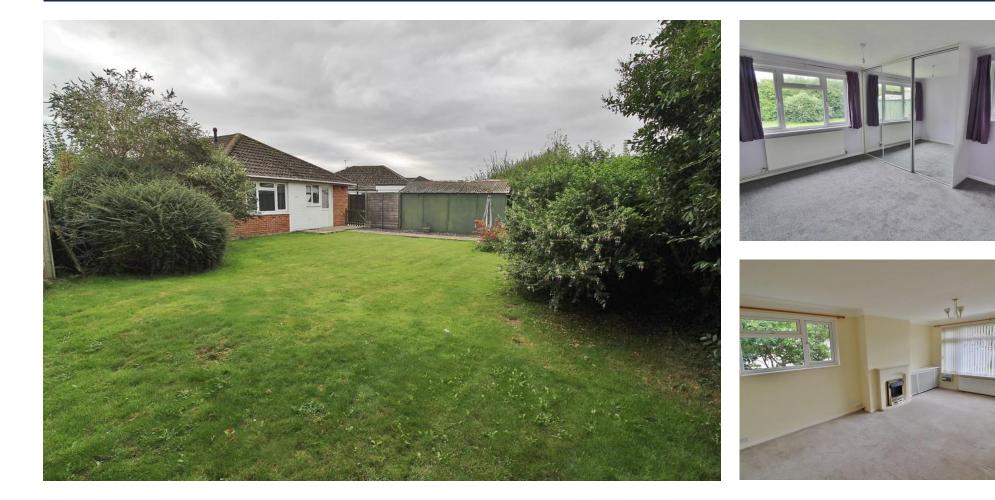

## ENTRANCE HALL

**BEDROOM 2** 10' 2" x 9' 3" (3.1m x 2.82m) Window to front aspect, radiator.

**LOUNGE** 16' 11" x 12' 5" (5.170m x 3.798m) Windows to front and side aspect, radiator, feature fire place.

**BEDROOM 1** 13' 8" x 10' 2" (4.185m x 3.114m) Windows to rear and side aspect, built in wardrobes, radiator.

**BATHROOM** Window to side aspect, panelled bath with shower over, wash hand basin, W.C.

**KITCHEN** 11' 4" x 8' 1" (3.472m x 2.472m) Windows to rear and side aspect, a range of wall and base units incorporating sink unit, space for free standing oven, space for fridge/freezer, space and plumbing for dish washer.

## OUTSIDE

**REAR GARDEN** Large area laid to lawn, patio area, gated side access to the front.

**FRONT GARDEN** Area laid to lawn, block paved driveway providing off road parking, access to: