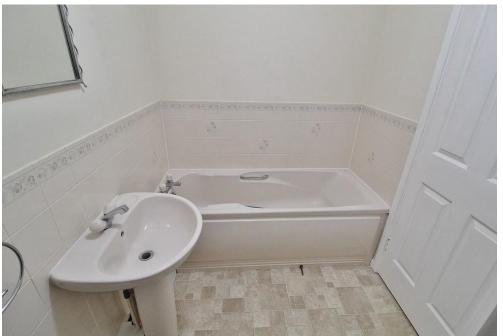

2

**HALLWAY** Night storage heater, intercom entrance phone, electric wall mounted heater, access to attic partly boarded, two sets of storage cupboards, doors to:

**BATHROOM** Panelled bath, wash hand basin, separate shower cubicle, W.C.