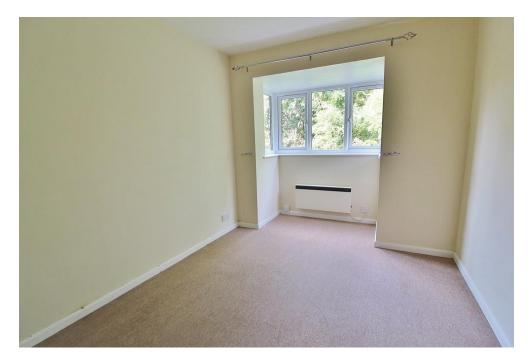

**BEDROOM 1** 15' 7" x 8' 7 into bay" (4.75m x 2.62m) Bay window to rear, aspect, wall mounted electric heater.

**BEDROOM 2** 10' 8" x 9' 6" (3.25m x 2.9m) Window to rear aspect, wall mounted electric heater.