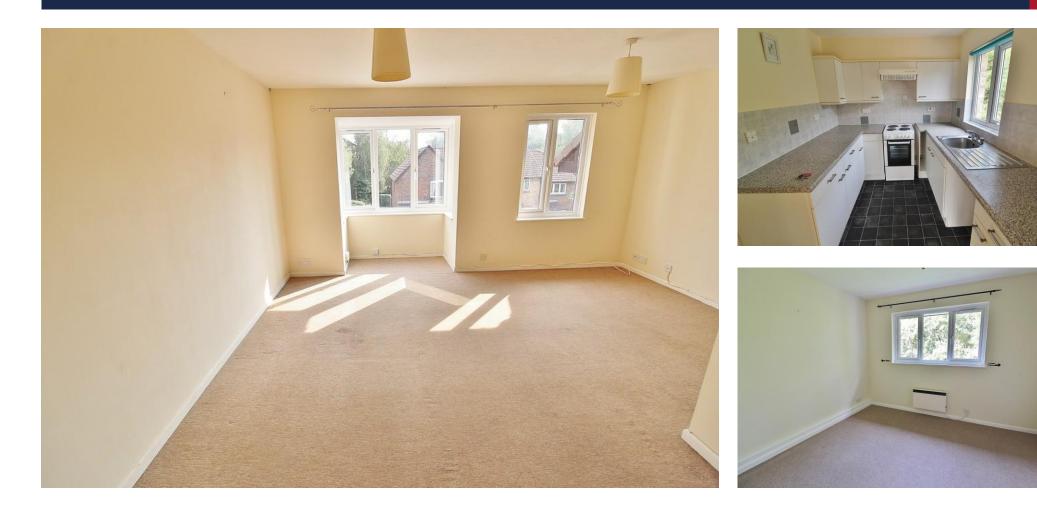

**LOUNGE/DINER** 16' 2" x 15' 2 into bay" (4.93m x 4.62m) Two windows to front aspect one being bay, night storage heater, opening to:

**KITCHEN** 8' 10" x 7' 2" (2.69m x 2.18m) Window to side aspect, range of wall and base units incorporating sink unit, space for fridge/freezer, space for cooker, space and plumbing for washing machine.