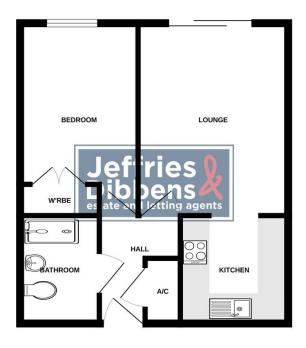

**COMMUNAL ENTRANCE** Access through secure security intercom system, office to assist you with any extra needs, lift and stairs to other floors.

**ENTRANCE HALL** Intercom system with assisted cords, storage cupboard housing hot water cylinder and electrical meters, doors leading to:

**SHOWER ROOM** 7' 02" x 5' 08" (2.18m x 1.73m) Double shower cubicle, WC, hand wash basin with cupboard under, part tiled, extractor fan, storage wall heater, assisted cords, assisted handles, part tiled.

**LOUNGE** 14' 04" x 11' 01" (4.37m x 3.38m) Storage heater, emergency pull cord, double doors to the rear aspect that are leading into a private garden area, opening to:

**KITCHEN** 7' 11" x 7' 07" (2.41m x 2.31m) Range of cupboards, units and work surfaces, sink unit incorporating draining board, electrical hob with hood over, integrated oven. Integrated fridge freezer, plumbing for your choice of washing machine or dishwasher.

**BEDROOM** 13' 02" x 15' 02" (4.01m x 4.62m) Window to rear aspect, storage heater, built in wardrobe, emergency pull cord.

**DEVELOPMENT FEATURES** Residential lounge area, communal laundry room, residential house manager, care line system.

### **GROUND FLOOR**