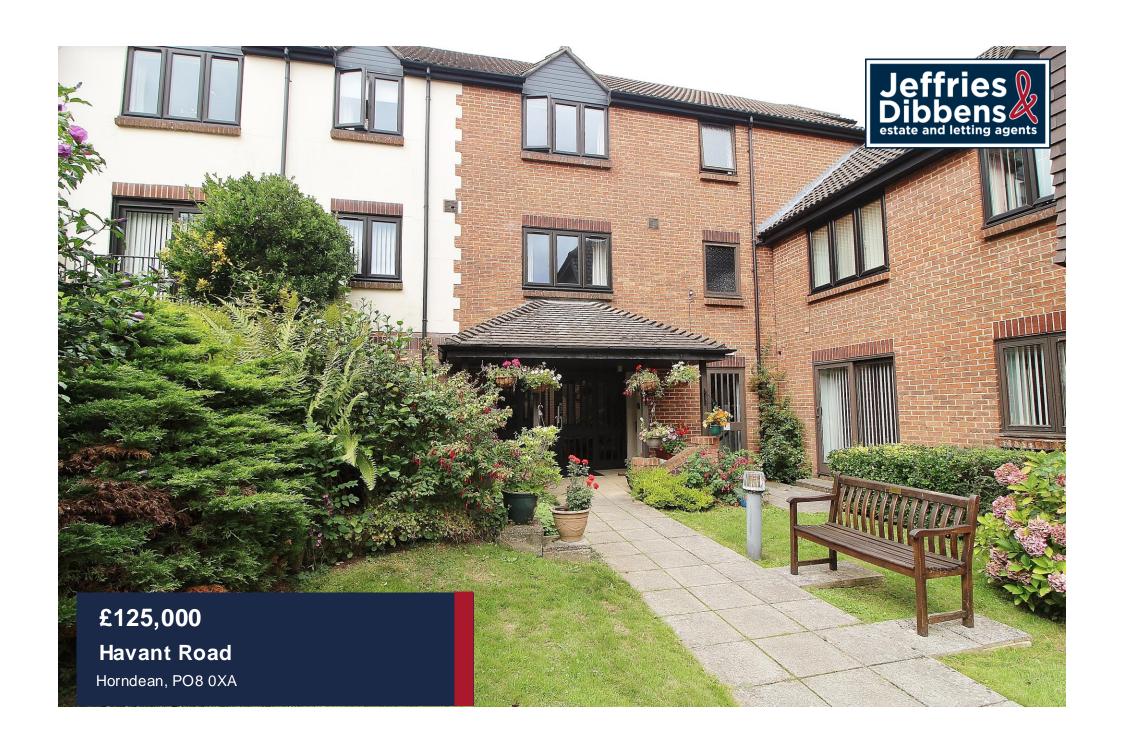

PROPERTY SUMMARY We are delighted to offer for sale this well presented 1 bedroom ground floor retirement apartment located in Rosecott in the heart of Horndean village. Offering easy access to local shops, bus routes and amenities we believe this property will attract immediate interest. The property has a large number of benefits including 1 double bedroom with fitted wardrobe, spacious shower room, fitted kitchen and a large lounge with patio sliding doors leading to a private garden area providing your own outdoor space. Further benefits include considerable off road parking, communal residents lounge with an onsite Walden. To arrange your viewing contact us as sole agents today!

**OUTSIDE** Communal areas, private garden mostly paved with planting areas.

**PARKING** Considerable off road parking for residents and guests.