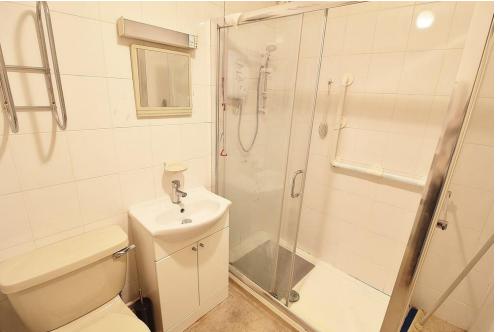

**SHOWER ROOM** 7' 02" x 5' 08" (2.18m x 1.73m) Double shower cubicle, WC, hand wash basin with cupboard under, part tiled, extractor fan, storage wall heater, assisted cords, assisted handles, part tiled.