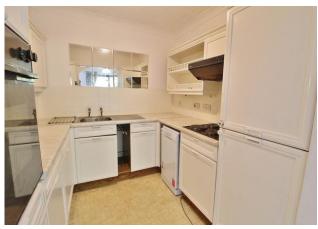

**LOUNGE** 14' 04" x 11' 01" (4.37m x 3.38m) Storage heater, emergency pull cord, double doors to the rear aspect that are leading into a private garden area, opening to:

**KITCHEN** 7' 11" x 7' 07" (2.41m x 2.31m) Range of cupboards, units and work surfaces, sink unit incorporating draining board, electrical hob with hood over, integrated oven. Integrated fridge freezer, plumbing for your choice of washing machine or dishwasher.