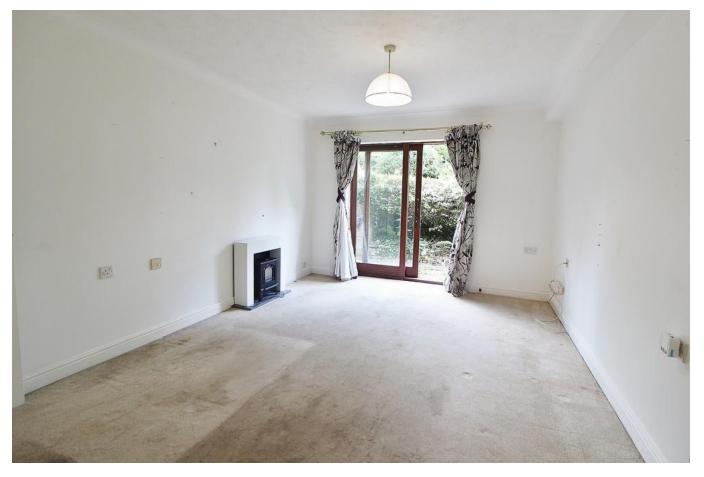

**LOUNGE** 14' 04" x 11' 01" (4.37m x 3.38m) Storage heater, emergency pull cord, double doors to the rear aspect that are leading into a private garden area, opening to:

**KITCHEN** 7' 11" x 7' 07" (2.41m x 2.31m) Range of cupboards, units and work surfaces, sink unit incorporating draining board, electrical hob with hood over, integrated oven. Integrated fridge freezer, plumbing for your choice of washing machine or dishwasher.