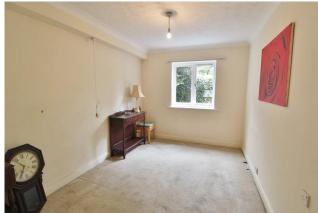

**BEDROOM** 13' 02" x 15' 02" (4.01m x 4.62m) Window to rear aspect, storage heater, built in wardrobe, emergency pull cord.

**DEVELOPMENT FEATURES** Residential lounge area, communal laundry room, residential house manager, care line system.