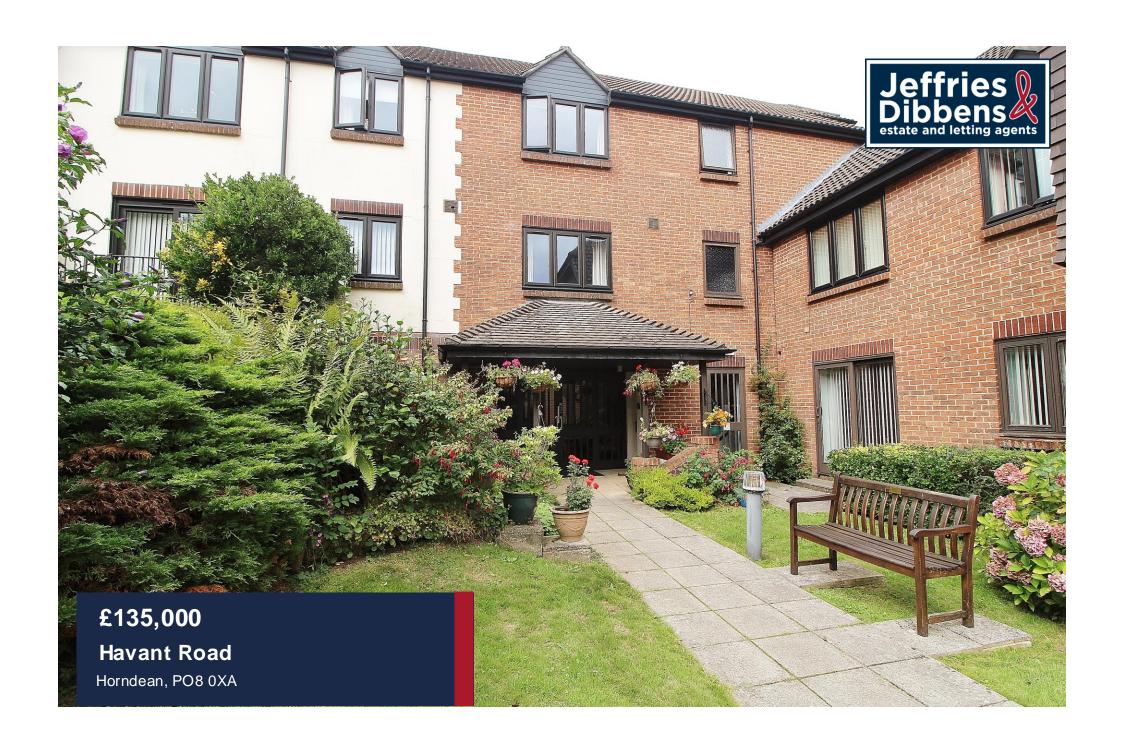

PROPERTY SUMMARY We are delighted to offer for sale this well presented 1 bedroom ground floor retirement apartment located in Rosecott in the heart of Horndean village. Offering easy access to local shops, bus routes and amenities we believe this property will attract immediate interest. The property has a large number of benefits including 1 double bedroom with fitted wardrobe, spacious shower room, fitted kitchen and a large lounge with patio sliding doors leading to a private garden area providing your own outdoor space. Further benefits include considerable off road parking, communal residents lounge with an onsite Walden. To arrange your viewing contact us as sole agents today!

**OUTSIDE** Communal areas, private garden mostly paved with planting areas.

**PARKING** Considerable off road parking for residents and guests.