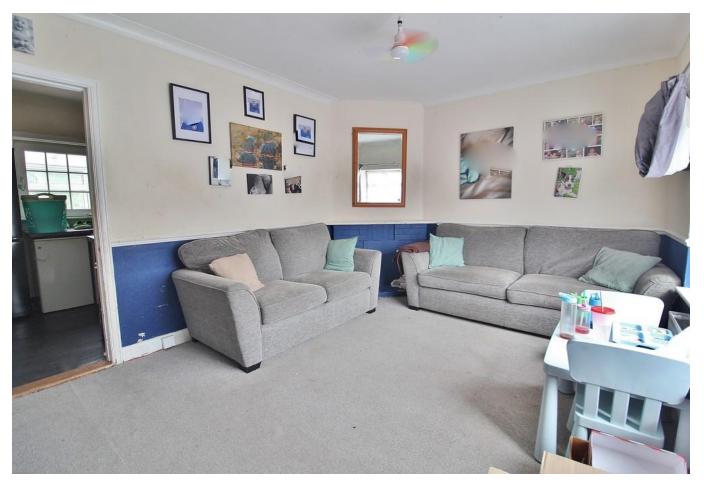

**HALL** Stairs leading to first floor, door:

**LOUNGE** 14' 1" x 10' 11" (4.29m x 3.33m) Window to front aspect, radiator, door to:

**KITCHEN/DINER** 17' 2" x 8' 3" (5.23m x 2.51m) Two windows to rear aspect, radiator, range of wall and base units incorporating sink unit, integral cooker with hob and fan over, space and plumbing for washing machine and dishwasher, space for fridge freezer, door to: