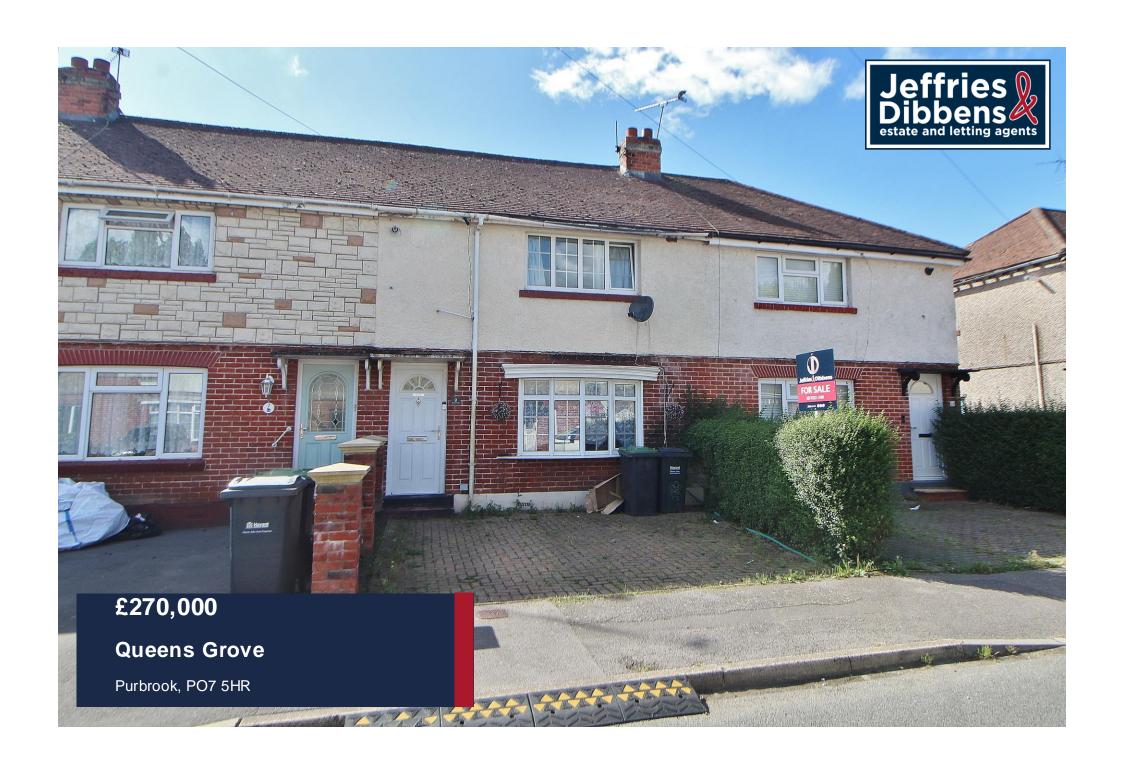

# **PROPERTY SUMMARY**

No forward chain! We are pleased to present to the market this two bedroom terrace property situated in Queens Grove, Purbrook. The properties accommodation comprises of a spacious lounge, kitchen diner and conservatory to the ground floor. To the first floor you will find two good size bedrooms and a family bathroom. Externally you have a good size rear garden and off road parking located to the front of the property. We feel this property would be ideal for a first time buyer or investment opportunity. To arrange your viewing contact us as sole agents today.