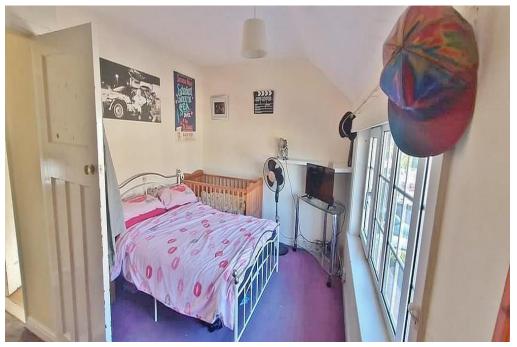

### **LANDING**

**BEDROOM 1** 14' 1" x 9' 10" (4.29m x 3m) Window to front aspect, radiator, open storage area.

**BEDROOM 2** 9' 7" x 8' 11" (2.92m x 2.72m) Window to rear aspect, radiator.

**BATHROOM** Window to rear aspect, heated hand towel rail, panel enclosed with shower over, wash hand basin and WC.