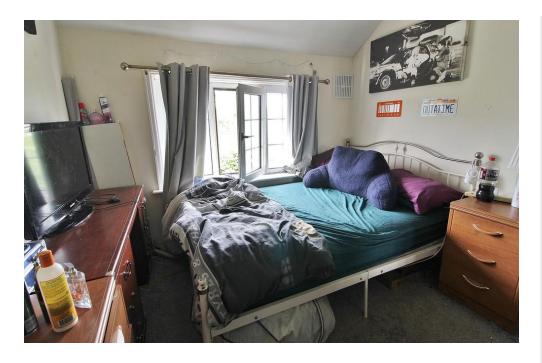

### **LANDING**

**BEDROOM 1** 14' 1" x 9' 10" (4.29m x 3m) Window to front aspect, radiator, open storage area.

**BEDROOM 2** 9' 7" x 8' 11" (2.92m x 2.72m) Window to rear aspect, radiator.

**BATHROOM** Window to rear aspect, heated hand towel rail, panel enclosed with shower over, wash hand basin and WC.