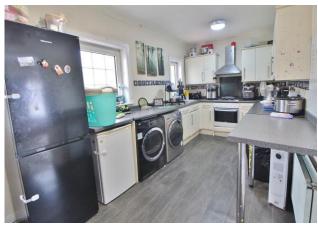

**HALL** Stairs leading to first floor, door:

**LOUNGE** 14' 1" x 10' 11" (4.29m x 3.33m) Window to front aspect, radiator, door to:

**KITCHEN/DINER** 17' 2" x 8' 3" (5.23m x 2.51m) Two windows to rear aspect, radiator, range of wall and base units incorporating sink unit, integral cooker with hob and fan over, space and plumbing for washing machine and dishwasher, space for fridge freezer, door to: