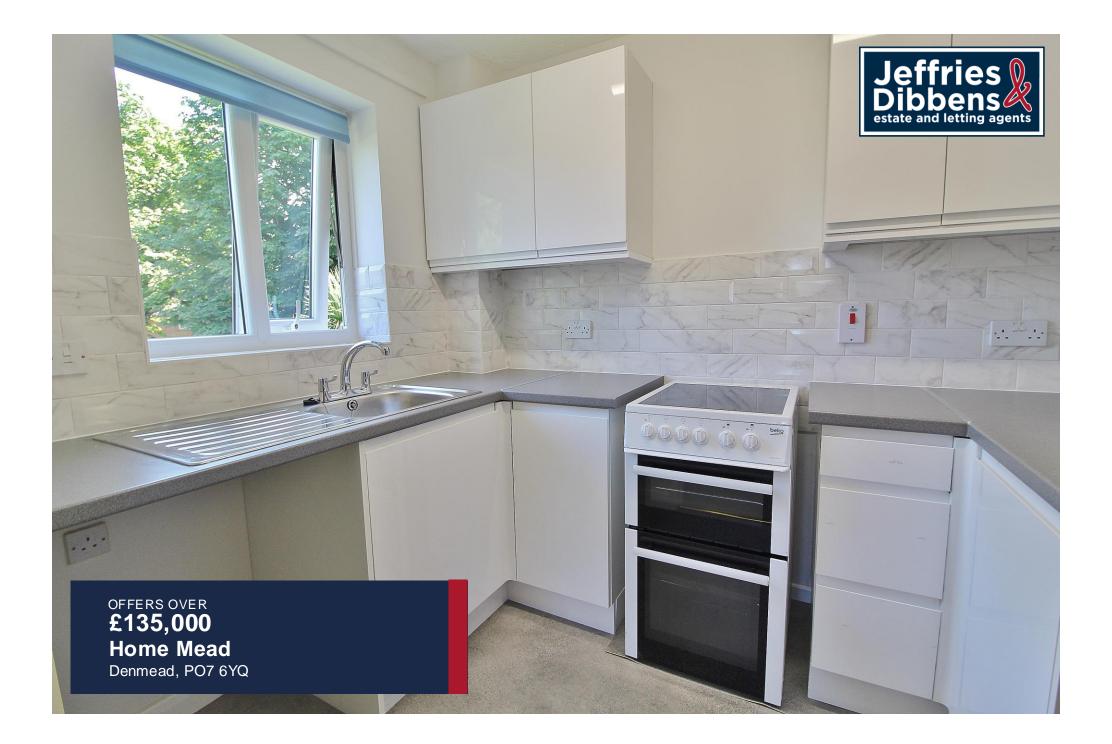

**ENTRANCE HALL** Storage cupboard, electric heater.

**LOUNGE** 16' 2" x 12' 2" (4.93m x 3.71m) Window, electric radiator with shelf over, TV point.

**KITCHEN** 8' 11" x 6' 7" (2.72m x 2.01m) Recently fitted range of wall and base units with contrasting work surfaces and complimentary tiling to walls, inset stainless steel sink unit, space and plumbing for washing machine, space for fridge freezer, window.