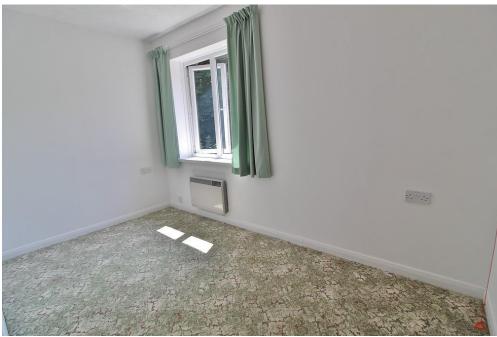

**BEDROOM 1** 16' 2" x 8' 11" (4.93m x 2.72m) Window, electric radiator, built in double wardrobes.

**BEDROOM 2** 11' 9" x 6' 6" (3.58m x 1.98m) Window, electric radiator.

**BATHROOM** Shower cubicle, wash hand basin with storage under, W.C., electric heater.