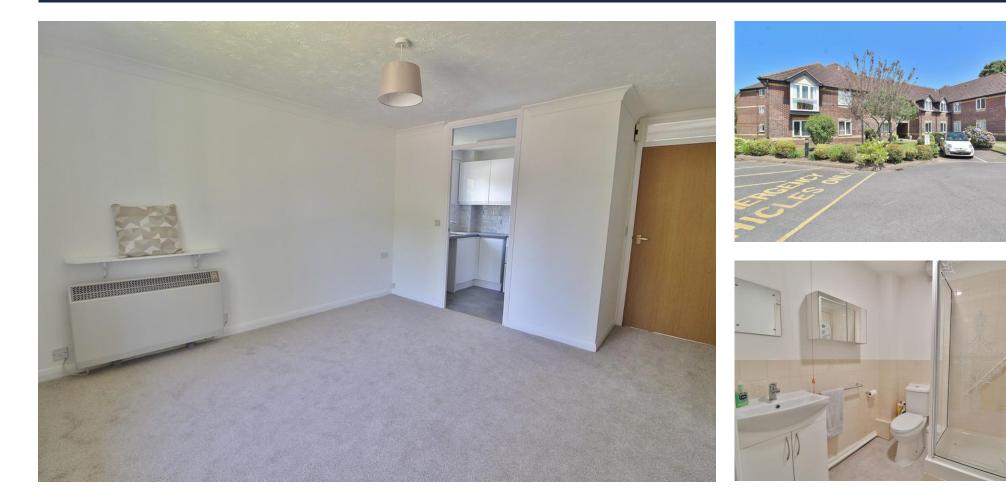

**ENTRANCE HALL** Storage cupboard, electric heater.

**LOUNGE** 16' 2" x 12' 2" (4.93m x 3.71m) Window, electric radiator with shelf over, TV point.

**KITCHEN** 8' 11" x 6' 7" (2.72m x 2.01m) Recently fitted range of wall and base units with contrasting work surfaces and complimentary tiling to walls, inset stainless steel sink unit, space and plumbing for washing machine, space for fridge freezer, window.

**BEDROOM 1** 16' 2" x 8' 11" (4.93m x 2.72m) Window, electric radiator, built in double wardrobes.

**BEDROOM 2** 11' 9" x 6' 6" (3.58m x 1.98m) Window, electric radiator.

**BATHROOM** Shower cubicle, wash hand basin with storage under, W.C., electric heater.

**OUTSIDE** Communal landscaped gardens and paved courtyard seating area.

PARKING Private parking for residents and guests.

**LEASE DETAILS** 125 YEARS from 1990 SERVICE CHARGE INC. GROUND RENT £3219/YEAR