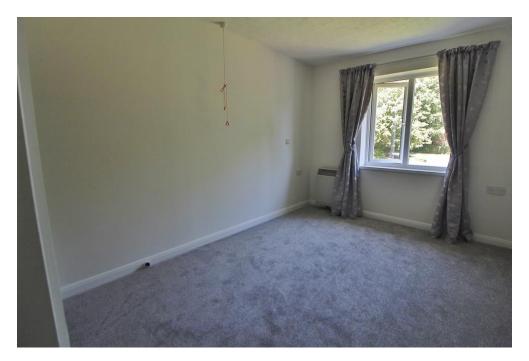

**BEDROOM 1** 16' 2" x 8' 11" (4.93m x 2.72m) Window, electric radiator, built in double wardrobes.

**BEDROOM 2** 11' 9" x 6' 6" (3.58m x 1.98m) Window, electric radiator.

**BATHROOM** Shower cubicle, wash hand basin with storage under, W.C., electric heater.