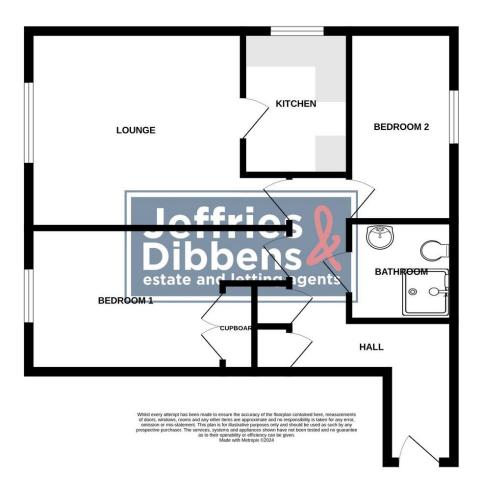

## **PROPERTY SUMMARY**

Offered for sale with no forward chain we are delighted to offer for sale spacious first floor two bedroom apartment which has been unoccupied since refurbishment. This sought after small development for over 55's, offering easy access to Denmead village centre where can be found an excellent range of daily shopping facilities, health centre and regular bus routes. Briefly the accommodation features hall, new kitchen, lounge two bedrooms and bathroom. Within Copper Beeches is a resident's lounge, a guest flat which can be reserved for visitors overnight stays and on-site house manager. Externally, there are landscaped communal gardens and parking for residents and guests. Contact us to arrange your accompanied viewing today.

**ENTRANCE HALL** Storage cupboard, electric heater.

**LOUNGE** 16' 2" x 12' 2" (4.93m x 3.71m) Window, electric radiator with shelf over, TV point.

**KITCHEN** 8' 11" x 6' 7" (2.72m x 2.01m) Recently fitted range of wall and base units with contrasting work surfaces and complimentary tiling to walls, inset stainless steel sink unit, space and plumbing for washing machine, space for fridge freezer, window.

**BEDROOM 1** 16' 2" x 8' 11" (4.93m x 2.72m) Window, electric radiator, built in double wardrobes.

**BEDROOM 2** 11' 9" x 6' 6" (3.58m x 1.98m) Window, electric radiator.

**BATHROOM** Shower cubicle, wash hand basin with storage under, W.C., electric heater.

**OUTSIDE** Communal landscaped gardens and paved courtyard seating area.

PARKING Private parking for residents and guests.

**LEASE DETAILS** 125 YEARS from 1990 SERVICE CHARGE INC. GROUND RENT £3219/YEAR

## FIRST FLOOR

LOCAL AUTHORITY Winchester City Council

TENURE Leasehold

COUNCIL TAX BAND Band C

VIEWINGS By prior appointment only

Agents Note: Whilst every care has been taken to prepare these particulars, they are for guidance purposes only. All measurements are approximate and are for general guidance purposes only and whilst every care has been taken to ensure their accuracy, they should not be relied upon and potential buyers/tenants are advised to recheck the measurements