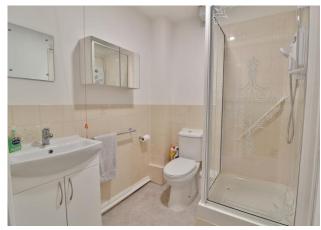

**BEDROOM 1** 16' 2" x 8' 11" (4.93m x 2.72m) Window, electric radiator built in double wardrobes.

**BEDROOM 2** 11' 9" x 6' 6" (3.58m x 1.98m) Window, electric radiator.

**BATHROOM** Shower cubicle, wash hand basin with storage under, W.C., electric heater.