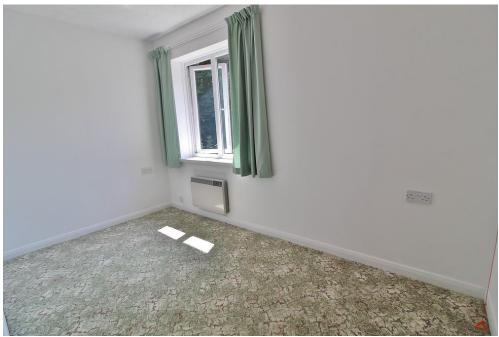

**BEDROOM 1** 16' 2" x 8' 11" (4.93m x 2.72m) Window, electric radiator built in double wardrobes.

**BEDROOM 2** 11' 9" x 6' 6" (3.58m x 1.98m) Window, electric radiator.

**BATHROOM** Shower cubicle, wash hand basin with storage under, W.C., electric heater.