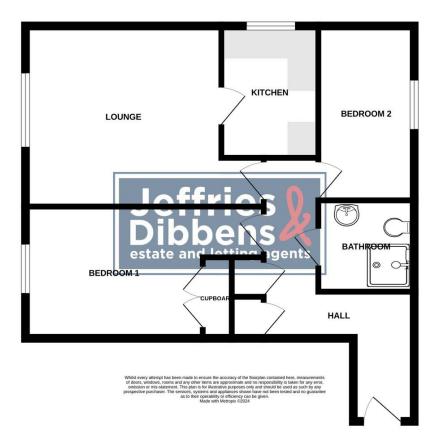

**ENTRANCE HALL** Storage cupboard, electric heater.

**LOUNGE** 16' 2" x 12' 2" (4.93m x 3.71m) Window, electric radiator with shelf over, TV point.

**KITCHEN** 8' 11" x 6' 7" (2.72m x 2.01m) Recently fitted range of wall and base units with contrasting work surfaces and complimentary tiling to walls, inset stainless steel sink unit, space and plumbing for washing machine, space for fridge freezer, window.

**BEDROOM 1** 16' 2" x 8' 11" (4.93m x 2.72m) Window, electric radiator built in double wardrobes.

**BEDROOM 2** 11' 9" x 6' 6" (3.58m x 1.98m) Window, electric radiator.

**BATHROOM** Shower cubicle, wash hand basin with storage under, W.C., electric heater.

**OUTSIDE** Communal landscaped gardens and paved courtyard seating area.

PARKING Private parking for residents and guests.

**LEASE DETAILS** 125 YEARS from 1990 SERVICE CHARGE INC. GROUND RENT £3219/YEAR

## FIRST FLOOR

LOCAL AUTHORITY Winchester City Council

TENURE Leasehold

COUNCIL TAX BAND Band C

VIEWINGS By prior appointment only

Agents Note: Whilst every care has been taken to prepare these particulars, they are for guidance purposes only. All measurements are approximate and are for general guidance purposes only and whilst every care has been taken to ensure their accuracy, they should not be relied upon and potential buyers/tenants are advised to recheck the measurements