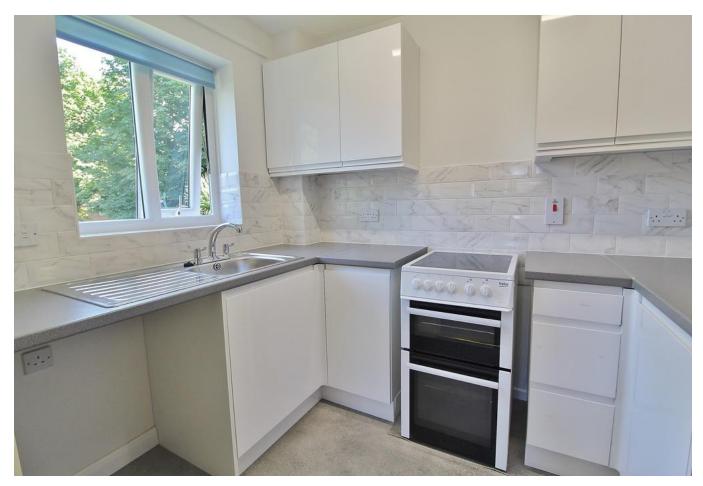

**ENTRANCE HALL** Storage cupboard, electric heater.

**LOUNGE** 16' 2" x 12' 2" (4.93m x 3.71m) Window, electric radiator with shelf over, TV point.

**KITCHEN** 8' 11" x 6' 7" (2.72m x 2.01m) Recently fitted range of wall and base units with contrasting work surfaces and complimentary tiling to walls, inset stainless steel sink unit, space and plumbing for washing machine, space for fridge freezer, window.