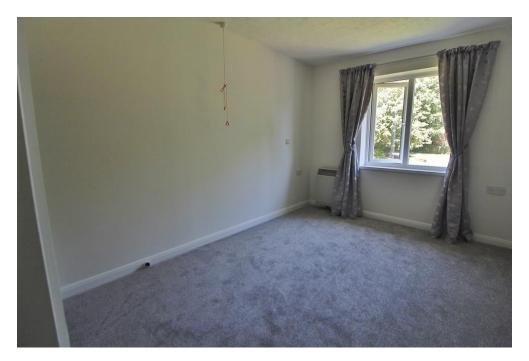

**BEDROOM 1** 16' 2" x 8' 11" (4.93m x 2.72m) Window, electric radiator built in double wardrobes.

**BEDROOM 2** 11' 9" x 6' 6" (3.58m x 1.98m) Window, electric radiator.

**BATHROOM** Shower cubicle, wash hand basin with storage under, W.C., electric heater.