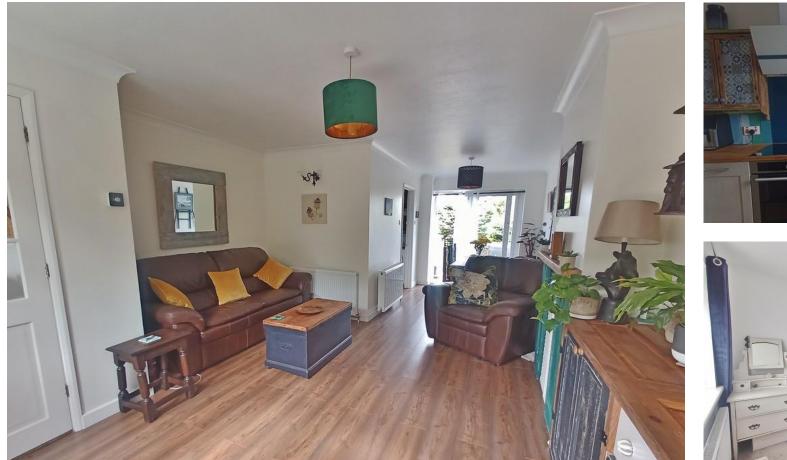

**ENTRANCE HALL** Stairs to the first floor, radiator, door to:

**LOUNG E/DINER** 23' 0" x 13' 8" (7.01m x 4.17m) Window to front aspect, feature fireplace with wood surround, French doors to rear garden, two radiators, opening to: