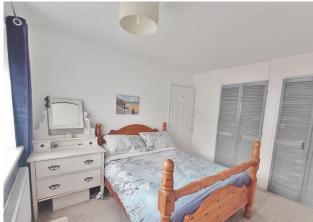

**LANDING** Loft access, airing cupboard with shelving, radiator, wall mounted boiler.

**BEDROOM 1** 11' 1" x 9' 7" ( $3.38m \times 2.92m$ ) Window to front aspect, radiator, range of fitted wardrobe cupboards.

BEDROOM 2 10' 1" x 9' 7" (3.07m x 2.92m) Window to rear aspect, radiator.

**BEDROOM 3** 8' 1" x 6' 1" (2.46m x 1.85m) Window to front aspect, radiator, fitted storage cupboard.

**BATHROOM** Window to rear aspect, heated rowel rail, panelled bath with shower over, wash hand basin, W.C.