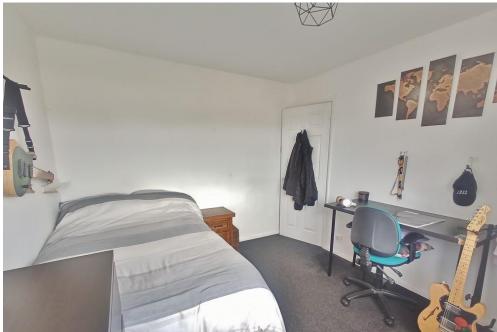

**LANDING** Loft access, airing cupboard with shelving, radiator, wall mounted boiler.

**BEDROOM 1** 11' 1" x 9' 7" ( $3.38m \times 2.92m$ ) Window to front aspect, radiator, range of fitted wardrobe cupboards.

BEDROOM 2 10' 1" x 9' 7" (3.07m x 2.92m) Window to rear aspect, radiator.

**BEDROOM 3** 8' 1" x 6' 1" (2.46m x 1.85m) Window to front aspect, radiator, fitted storage cupboard.

**BATHROOM** Window to rear aspect, heated rowel rail, panelled bath with shower over, wash hand basin, W.C.