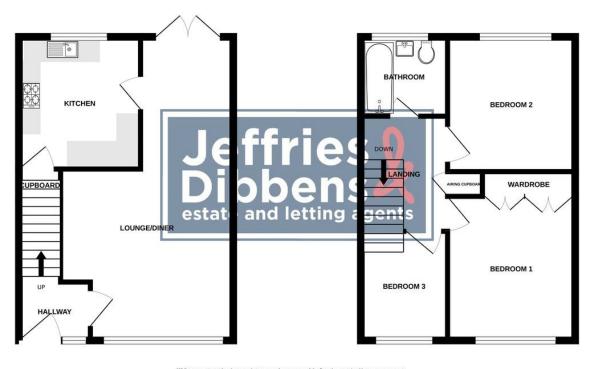

**ENTRANCE HALL** Stairs to the first floor, radiator, door to:

**LOUNG E/DINER** 23' 0" x 13' 8" (7.01m x 4.17m) Window to front aspect, feature fireplace with wood surround, French doors to rear garden, two radiators, opening to:

**KITCHEN** 10' 1" x 8' 7" (3.07m x 2.62m) Window to rear aspect, a range of wall and base units complemented with work surfaces over incorporating sink unit with mixer tap and drainer, four ring electric hob with extractor canopy over, electric oven below, space and plumbing for washing machine and dishwasher, space for freestanding fridge / freezer as well as space for under counter fridge or freezer, under stairs storage cupboard radiator.

**LANDING** Loft access, airing cupboard with shelving, radiator, wall mounted boiler.

**BEDROOM 1** 11' 1" x 9' 7" ( $3.38m \times 2.92m$ ) Window to front aspect, radiator, range of fitted wardrobe cupboards.

BEDROOM 2 10' 1" x 9' 7" (3.07m x 2.92m) Window to rear aspect, radiator.

**BEDROOM 3** 8' 1" x 6' 1" (2.46m x 1.85m) Window to front aspect, radiator, fitted storage cupboard.

**BATHROOM** Window to rear aspect, heated rowel rail, panelled bath with shower over, wash hand basin, W.C.

## OUTSIDE

**REAR GARDEN** Area laid to lawn, patio area, shingle area, gated side access to front.

FRONT GARDEN Area laid to lawn, patio area.

**GARAGE** Garage in a block

GROUND FLOOR

**1ST FLOOR** 

Whild every steering has been made to ensure the accuracy of the floordan contained here, measurements of doors, whiches, comost and any carble ferms are oppositive far door speciality in statem for any encry, omission or mis-statement. This plan is for illustrative purposes only and should be used as such by any prospective purchaser. The services, systems and applications: shown have not been tested and no guarantee as to their operability or efficiency can be given. Made with Metropic C6024 LOCAL AUTHORITY Havant Borough Council