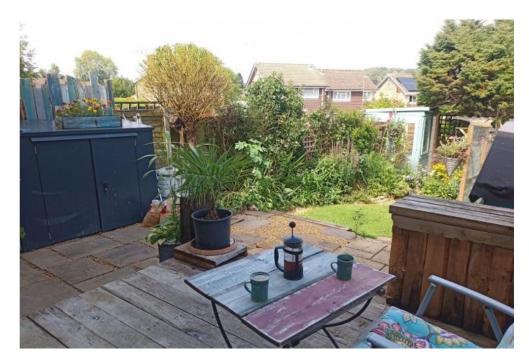

## OUTSIDE

**REAR GARDEN** Area laid to lawn, patio area, shingle area, gated side access to front.

FRONT GARDEN Area laid to lawn, patio area.

**GARAGE** Garage in a block

GROUND FLOOR

**1ST FLOOR** 

Whild every steering has been made to ensure the accuracy of the floordan contained here, measurements of doors, whiches, comost and any carble ferms are oppositive far door speciality in statem for any encry, omission or mis-statement. This plan is for illustrative purposes only and should be used as such by any prospective purchaser. The services, systems and applications: shown have not been tested and no guarantee as to their operability or efficiency can be given. Made with Metropic C6024 LOCAL AUTHORITY Havant Borough Council