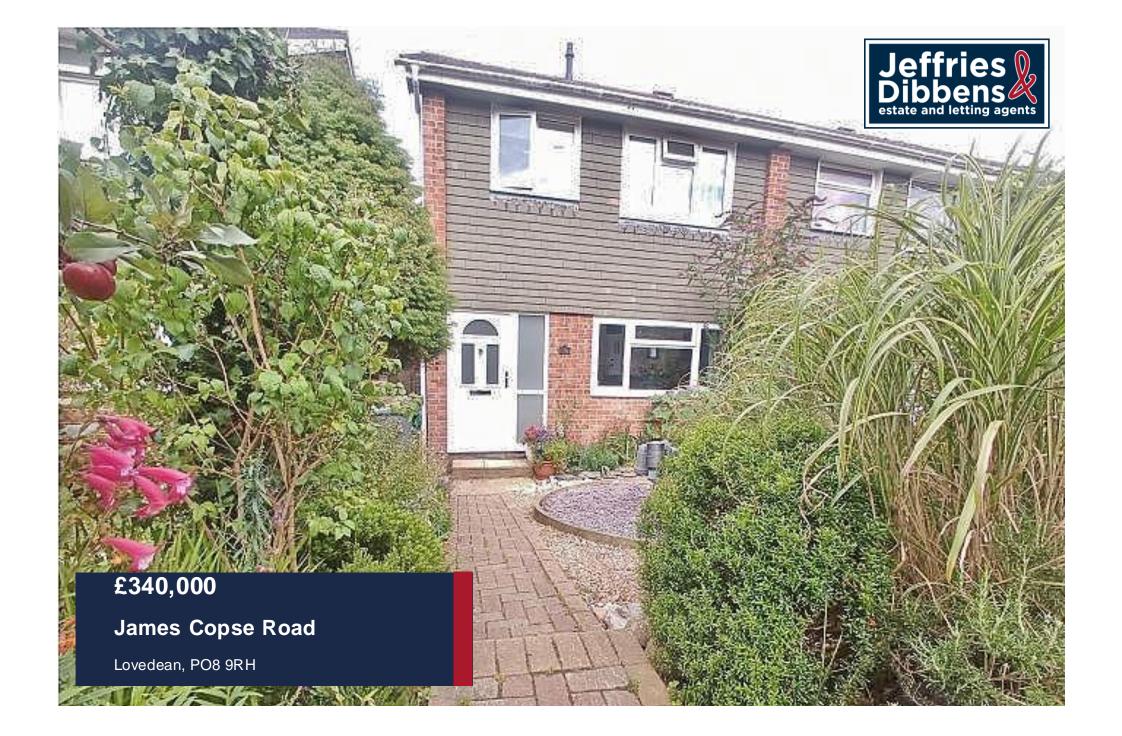

## **PROPERTY SUMMARY**

No forward chain! We are delighted to offer for sale this well presented and spacious 3 bedroom semi detached house situated in a well regarded area of Lovedean. Located in James Copse Road this fabulous property is an ideal first purchase and internal viewings are very strongly recommended. There are a large number of benefits including gas central heating, double glazing and 3 well proportioned bedrooms. Externally there is a beautifully landscaped rear garden and a garage. To arrange your viewing contact us as sole agents today!

## OUTSIDE

**REAR GARDEN** Area laid to lawn, patio area, shingle area, gated side access to front.

FRONT GARDEN Area laid to lawn, patio area.

**GARAGE** Garage in a block

GROUND FLOOR

**1ST FLOOR** 

Whild every steering has been made to ensure the accuracy of the floordan contained here, measurements of doors, whiches, comost and any carble ferms are oppositive far door speciality in statem for any encry, omission or mis-statement. This plan is for illustrative purposes only and should be used as such by any prospective purchaser. The services, systems and applications: shown have not been tested and no guarantee as to their operability or efficiency can be given. Made with Metropic C6024 LOCAL AUTHORITY Havant Borough Council