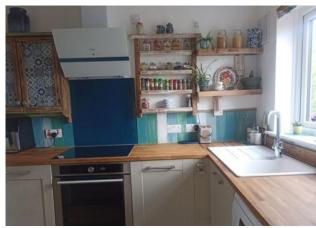

**KITCHEN** 10' 1" x 8' 7" (3.07m x 2.62m) Window to rear aspect, a range of wall and base units complemented with work surfaces over incorporating sink unit with mixer tap and drainer, four ring electric hob with extractor canopy over, electric oven below, space and plumbing for washing machine and dishwasher, space for freestanding fridge / freezer as well as space for under counter fridge or freezer, under stairs storage cupboard radiator.