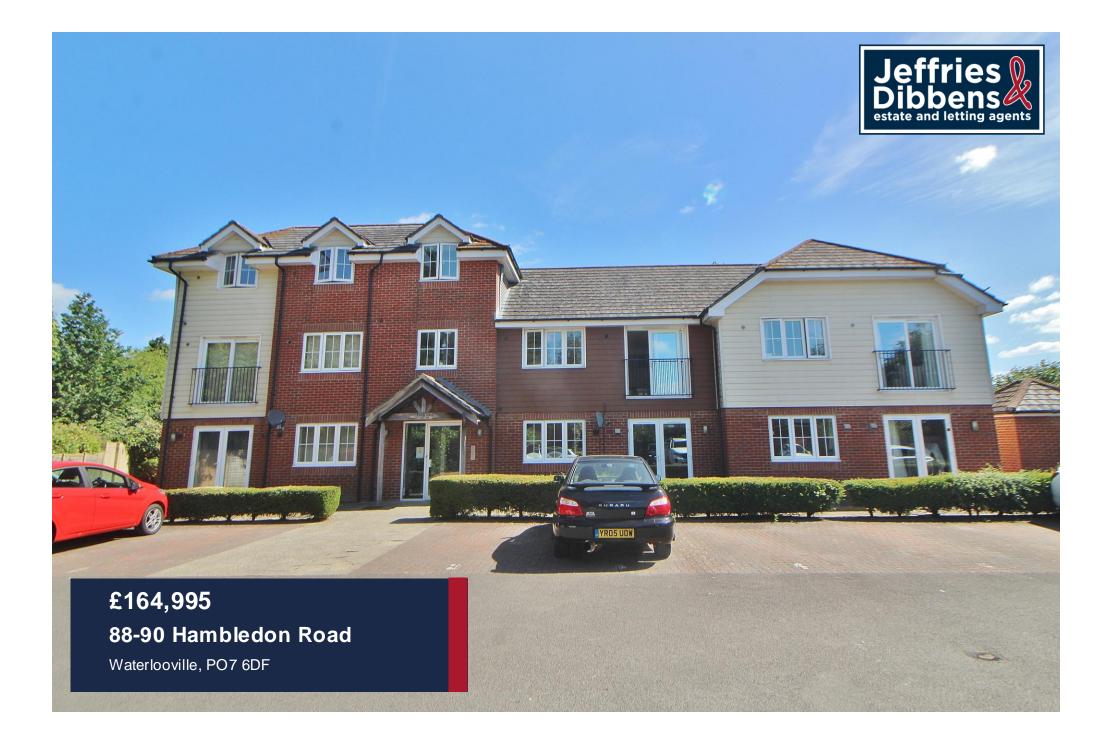

## PROPERTY SUMMARY

Offered for sale with no forward chain we are delighted to offer for sale this spacious 1 bedroom first floor apartment in 'The Oaks' on Hambledon Road in Waterlooville. We believe this property to be an ideal first time or investment purchase and internal viewings are very strongly advised. The property is well presented throughout and has a modern fitted kitchen and bathroom suite. The lounge offers a Juliette balcony with pleasant views over the communal gardens. Externally there is allocated parking, bin store and bike shed. The property has a new 999 year lease and no ground rent so in our opinion is an attractive proposition. To arrange your viewing contact us as sole agents today!