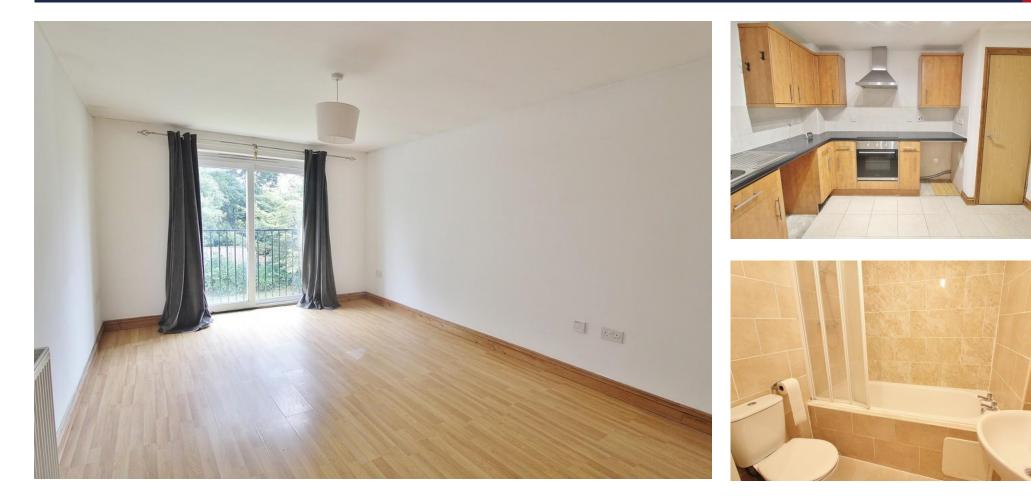

**ENTRANCE HALL** Radiator, doors leading to all rooms

**LOUNGE/DINER** 16' 08" x 10' 10" (5.08m x 3.3m) Radiator, double sliding doors with Juliet balcony outlook to communal garden, entrance to

**KITCHEN** 10' 10" x 7' 06" (3.3m x 2.29m) Tiled flooring, a range of wall and base units incorporating sink unit with part tiled surround, built in oven with hob and extractor hood over, space for fridge/freezer, plumbing for washing machine, cupboard.

**BEDROOM** 14' 03" x 9' 08" (4.34m x 2.95m) Window to rear aspect, radiator, built in double wardrobe.

**BATHROOM** Radiator, extractor fan, WC, hand wash basin with mixer taps, tiled throughout, bath with shower over.