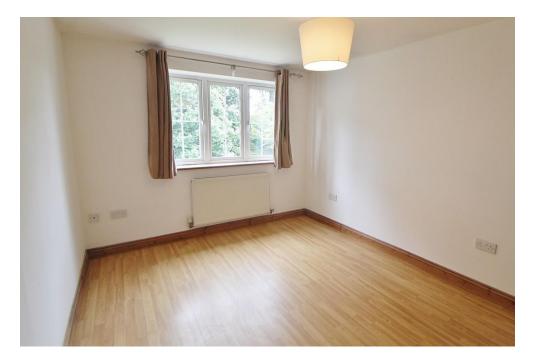

**BEDROOM** 14' 03" x 9' 08" (4.34m x 2.95m) Window to rear aspect, radiator, built in double wardrobe.

**BATHROOM** Radiator, extractor fan, WC, hand wash basin with mixer taps, tiled throughout, bath with shower over.