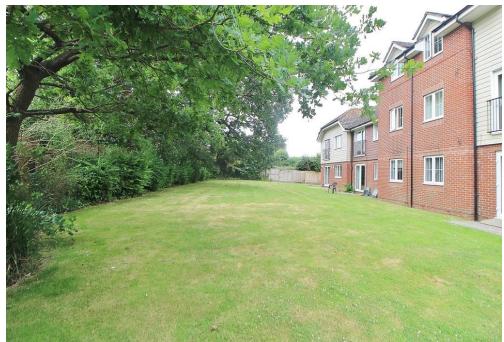

## PROPERTY SUMMARY

Offered for sale with no forward chain we are delighted to offer for sale this spacious 1 bedroom first floor apartment in 'The Oaks' on Hambledon Road in Waterlooville. We believe this property to be an ideal first time or investment purchase and internal viewings are very strongly advised. The property is well presented throughout and has a modern fitted kitchen and bathroom suite. The lounge offers a Juliette balcony with pleasant views over the communal gardens. Externally there is allocated parking, bin store and bike shed. The property has a new 999 year lease and no ground rent so in our opinion is an attractive proposition. To arrange your viewing contact us as sole agents today!

**OUTSIDE** Communal garden, bin store, bike shed.

**PARKING** 1 allocated parking space.

**LEASE DETAILS** 999 year lease £100 per month service charge 0 Ground Rent FIRST FLOOR

Whils every attempt has been made to ensure the accuracy of the floopdan contained here, measurements of doors, whoch, conors and any only enterms are approximate and no responsibility is taken for any error, onsistion or mis-statement. This plan is for illustrative purposes only and should be used as such by any prospective purchaser. The services, systems and applicates shown have not been tested and no guarante as to their operability or efficiency can be given. Made with Heroix (2024) LOCAL AUTHORITY Havant Borough Council