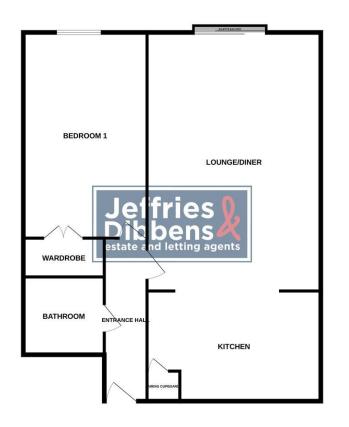

**ENTRANCE HALL** Radiator, doors leading to all rooms

**LOUNGE/DINER** 16' 08" x 10' 10" (5.08m x 3.3m) Radiator, double sliding doors with Juliet balcony outlook to communal garden, entrance to

**KITCHEN** 10' 10" x 7' 06" (3.3m x 2.29m) Tiled flooring, a range of wall and base units incorporating sink unit with part tiled surround, built in oven with hob and extractor hood over, space for fridge/freezer, plumbing for washing machine, cupboard.

**BEDROOM** 14' 03" x 9' 08" (4.34m x 2.95m) Window to rear aspect, radiator, built in double wardrobe.

**BATHROOM** Radiator, extractor fan, WC, hand wash basin with mixer taps, tiled throughout, bath with shower over.

**OUTSIDE** Communal garden, bin store, bike shed.

**PARKING** 1 allocated parking space.

**LEASE DETAILS** 999 year lease £100 per month service charge 0 Ground Rent FIRST FLOOR

Whils every attempt has been made to ensure the accuracy of the floopdan contained here, measurements of doors, whoch, conors and any only enterms are approximate and no responsibility is taken for any error, onsistion or mis-statement. This plan is for illustrative purposes only and should be used as such by any prospective purchaser. The services, systems and applicates shown have not been tested and no guarante as to their operability or efficiency can be given. Made with Heroix (2024) LOCAL AUTHORITY Havant Borough Council