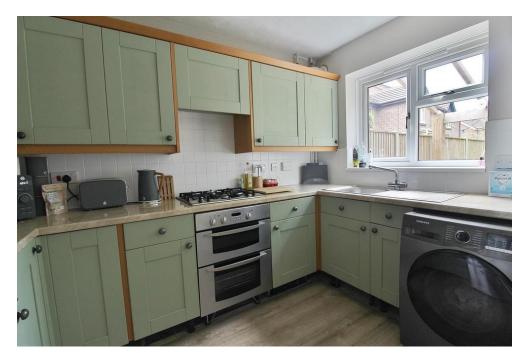

**KITCHEN** 10' 2" x 6' 9" (3.1m x 2.06m) Window to the rear aspect, a range of wall and base units incorporating sink unit, integrated dishwasher, integral oven with hob and extractor over, space and plumbing for washing machine and fridge/freezer.