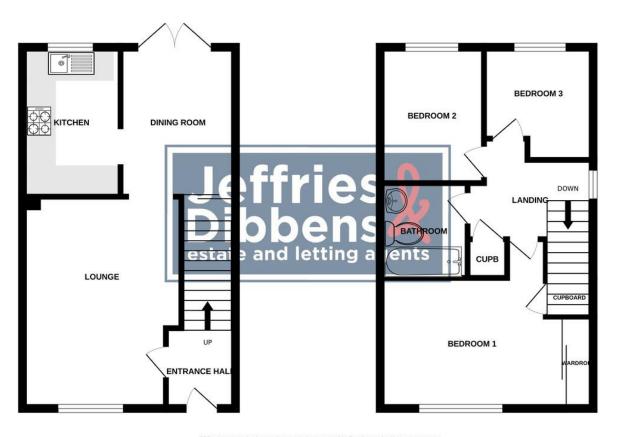

ENTRANCE HALL Radiator and stairs leading to the first floor, door to:

**LOUNGE** 14' 7" x 14' 5" (4.44m x 4.39m) Window to the front aspect, radiator and opening to:

**DINING HALL** 10' 2" x 7' 10" (3.1m x 2.39m) Patio doors to the rear garden, radiator, under stairs storage cupboard and opening to:

**KITCHEN** 10' 2" x 6' 9" (3.1m x 2.06m) Window to the rear aspect, a range of wall and base units incorporating sink unit, integrated dishwasher, integral oven with hob and extractor over, space and plumbing for washing machine and fridge/freezer.

LANDING Access to loft, airing cupboard and window to the side aspect.

**BEDROOM 1** 12' 9" x 10' 11" (3.89m x 3.33m) Window to the front aspect, cupboard, radiator, built in wardrobe.

**BEDROOM 2** 9' 5" x 7' 4" (2.87m x 2.24m) Window to the rear aspect, radiator.

**BEDROOM 3** 7' 8" x 7' 6" (2.34m x 2.29m) Window to the rear aspect, radiator.

**BATHROOM** Panelled bath with shower over, wash hand basin, heated towel rail, extractor fan, W.C.

**1ST FLOOR** 

Whils every attempt has been made to ensure the accuracy of the flooplen contained here, measurements of doors, whiches, content and any other litens are approximate and no responsibility is taken for any error, onission or mis-statement. This plan is for illustrative purposes only and should be used as such by any prospective purchaser. The services, systems and appliances shown have not been tested and no guarantee as to their operability or efficiency can be given. Made with Mercips, C2024 LOCAL AUTHORITY Winchester City Council