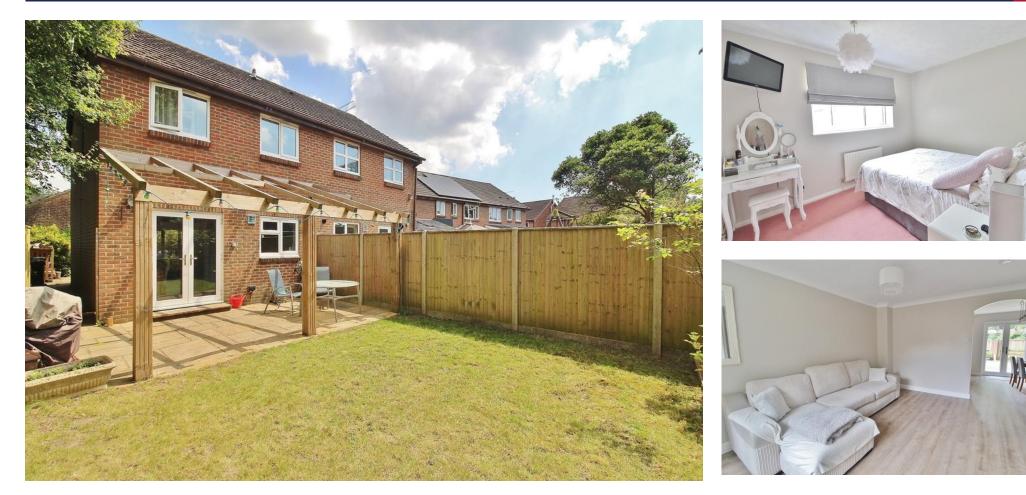

ENTRANCE HALL Radiator and stairs leading to the first floor, door to:

**LOUNGE** 14' 7" x 14' 5" (4.44m x 4.39m) Window to the front aspect, radiator and opening to:

**DINING HALL** 10' 2" x 7' 10" (3.1m x 2.39m) Patio doors to the rear garden, radiator, under stairs storage cupboard and opening to:

## OUTSIDE

**REAR GARDEN** Area laid to lawn, patio laid area, gated side access, outside tap.

**FRONT GARDEN** Area laid to lawn, patio laid area, off road parking, access to:

GAR AGE Up and over garage door, power and light.