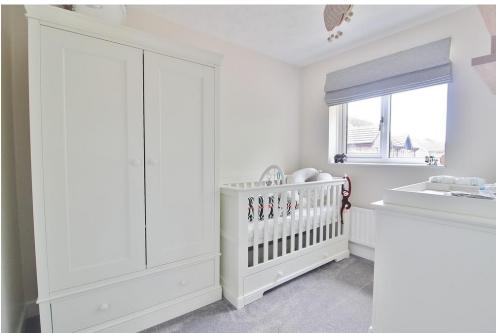

LANDING Access to loft, airing cupboard and window to the side aspect.

**BEDROOM 1** 12' 9" x 10' 11" (3.89m x 3.33m) Window to the front aspect, cupboard, radiator, built in wardrobe.

**BEDROOM 2** 9' 5" x 7' 4" (2.87m x 2.24m) Window to the rear aspect, radiator.

**BEDROOM 3** 7' 8" x 7' 6" (2.34m x 2.29m) Window to the rear aspect, radiator.

**BATHROOM** Panelled bath with shower over, wash hand basin, heated towel rail, extractor fan, W.C.