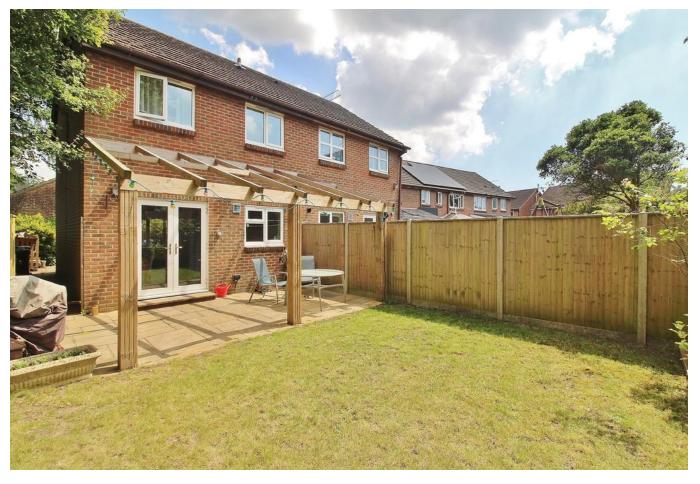

## **OUTSIDE**

**REAR GARDEN** Area laid to lawn, patio laid area, gated side access, outside tap.

**FRONT GARDEN** Area laid to lawn, patio laid area, off road parking, access to:

**GAR AGE** Up and over garage door, power and light.