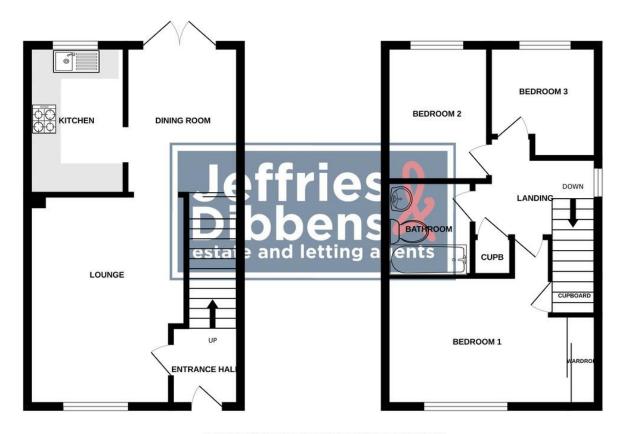

GROUND FLOOR 1ST FLOOR

Whilst every attempt has been made to ensure the accuracy of the flooplan contained here, measurements of doors, windows, rooms and any other leans are approximate and not responsibility is taken for any encry, omission or mis-statement. This plan is for illustrative purposes only and should be used as such by any prospective purchaser. The services, systems and appliances shown have not been tested and no guarantee as to their operability or efficiency can be given.