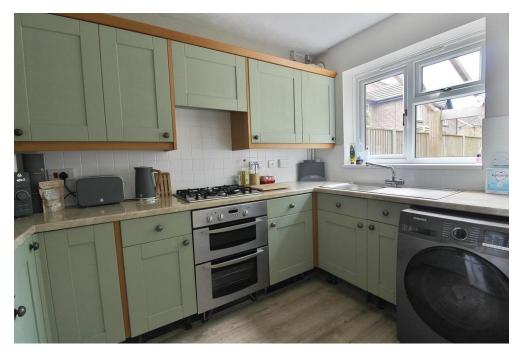

**KITCHEN** 10' 2" x 6' 9" (3.1m x 2.06m) Window to the rear aspect, a range of wall and base units incorporating sink unit, integrated dishwasher, integral oven with hob and extractor over, space and plumbing for washing machine and fridge/freezer.