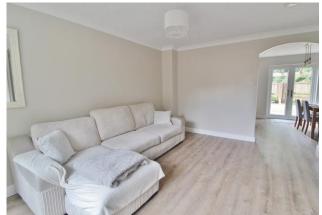

**ENTRANCE HALL** Radiator and stairs leading to the first floor, door to:

**LOUNGE** 14' 7" x 14' 5" (4.44m x 4.39m) Window to the front aspect, radiator and opening to:

**DINING HALL** 10' 2" x 7' 10" (3.1m x 2.39m) Patio doors to the rear garden, radiator, under stairs storage cupboard and opening to: