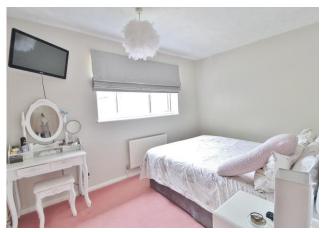

**LANDING** Access to loft, airing cupboard and window to the side aspect.

**BEDROOM 1** 12' 9" x 10' 11" (3.89m x 3.33m) Window to the front aspect, cupboard, radiator, built in wardrobe.

**BEDROOM 2** 9' 5" x 7' 4" (2.87m x 2.24m) Window to the rear aspect, radiator.

**BEDROOM 3** 7' 8" x 7' 6" (2.34m x 2.29m) Window to the rear aspect, radiator.

**BATHROOM** Panelled bath with shower over, wash hand basin, heated towel rail, extractor fan, W.C.