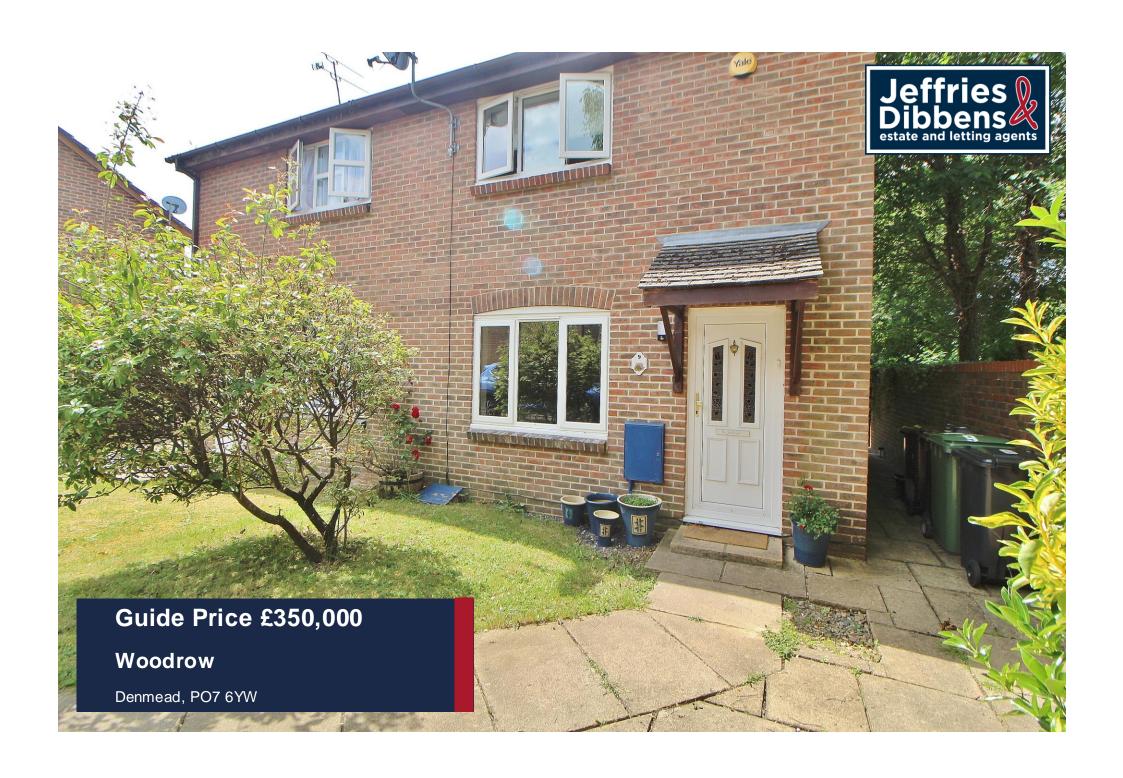

# **PROPERTY SUMMARY**

We are pleased to present to the market this attractive three bedroom semi-detached property located in quiet little cul-de-sac of Woodrow, Denmead. The property boasts 3 well proportioned first floor bedrooms, a bathroom suite, lounge, fitted kitchen and dining room. Externally there is a driveway providing off road parking and access to garage and a well maintained rear garden. Early interest is expected so to avoid disappointment call us as sole agents today!