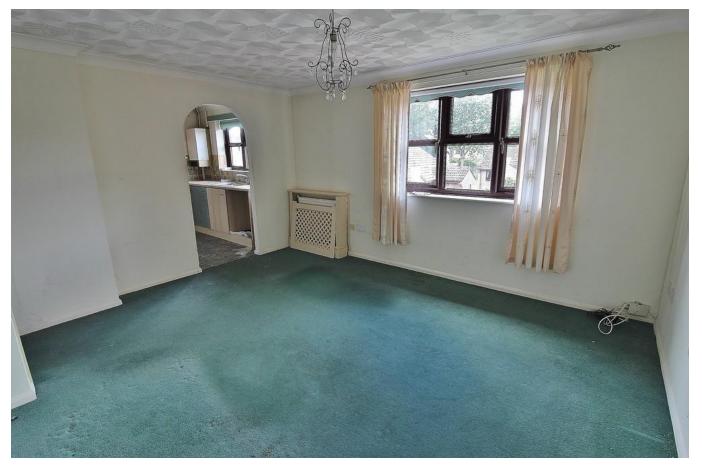

**BEDROOM 2** 9' 09" x 8' 08" (2.97m x 2.64m) Window to front aspect, radiator.

**BATHROOM** Panelled bath with shower over, WC, hand wash basin, heated towel rail, extractor, fully tiled.

**LOUNGE** 14' 02" x 11' 09" (4.32m x 3.58m) Window to rear aspect, radiator, archway to:

**KITCHEN** 8' 10" x 8' 01" (2.69m x 2.46m) Window to rear aspect, radiator, range of cupboards, units and work surfaces, 1 1/2 bowl sink unit with mixer tap, integrated oven, hob and extractor, integrated dishwasher, plumbing for washing machine, space for fridge freezer, wall mounted boiler, alarm pull cord.