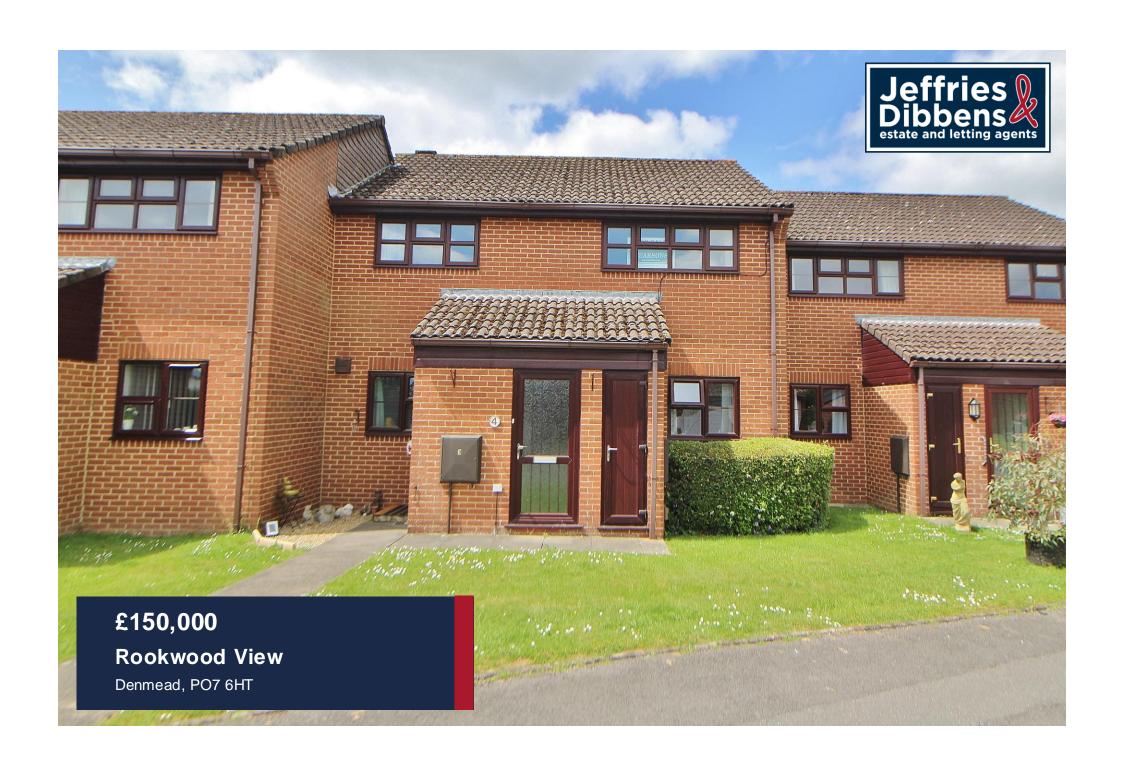

## **PROPERTY SUMMARY**

Offered for sale with no forward chain we are delighted to offer for sale this spacious first floor two bedroom apartment in this sought after small development for over 55's, a short walk from Denmead village centre where can be found an excellent range of daily shopping facilities, health centre and regular bus routes. Offering well proportioned accommodation the property is pleasantly situated within this landscaped setting with lawned gardens for residents use. Briefly the accommodation features entrance hall with stairs to landing, living room, kitchen, two bedrooms and bathroom. The property benefits from UPVC double glazing, gas fired central heating, On-Site Manager and 24 hour Emergency Care Line.

**OUTSIDE** Front - Lawned area, storage shed, light and power.

Within Rookwood View there are various landscaped garden and seating areas for residents and their visitors use. Onsite parking.

LEASE DETAILS 99 Years commencing 19th February 1985 Peppercorn Ground Rent 31st March - 1st April 2023/24 £167.73 per month to include Building Insurance