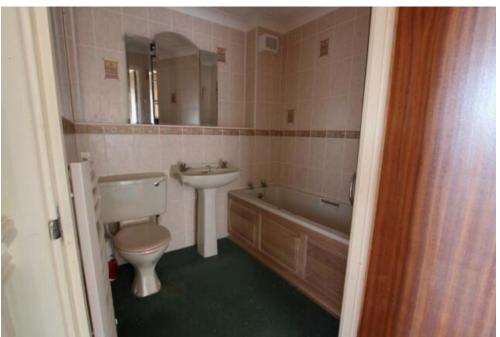

**BEDROOM 2** 9' 09" x 8' 08" (2.97m x 2.64m) Window to front aspect, radiator.

**BATHROOM** Panelled bath with shower over, WC, hand wash basin, heated towel rail, extractor, fully tiled.

**LOUNGE** 14' 02" x 11' 09" (4.32m x 3.58m) Window to rear aspect, radiator, archway to: