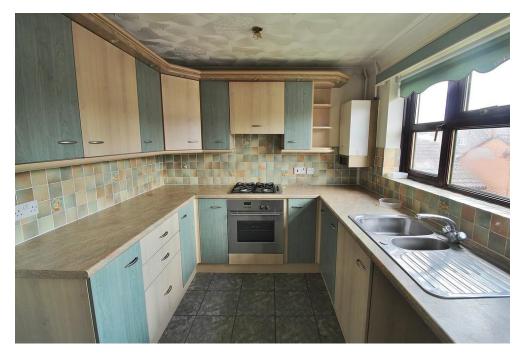

**KITCHEN** 8' 10" x 8' 01" (2.69m x 2.46m) Window to rear aspect, radiator, range of cupboards, units and work surfaces, 1 1/2 bowl sink unit with mixer tap, integrated oven, hob and extractor, integrated dishwasher, plumbing for washing machine, space for fridge freezer, wall mounted boiler, alarm pull cord.