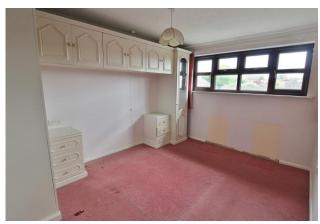

**ENTRANCE HALL** Electric wall heater, storage cupboard, stairs to first floor.

FIRST FLOOR Landing - Airing cupboard, access to loft, doors to:

**BEDROOM 1** 11' 10" x 9' 10" (3.61m x 3m) Window to front aspect, radiator, over stair cupboard, built in wardrobes and bedroom furniture.

**BEDROOM 2** 9' 09" x 8' 08" (2.97m x 2.64m) Window to front aspect, radiator.

**BATHROOM** Panelled bath with shower over, WC, hand wash basin, heated towel rail, extractor, fully tiled.

**LOUNGE** 14' 02" x 11' 09" (4.32m x 3.58m) Window to rear aspect, radiator, archway to: