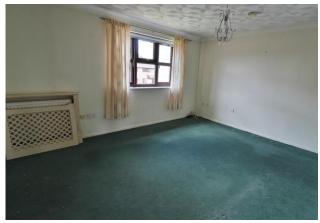

**ENTRANCE HALL** Electric wall heater, storage cupboard, stairs to first floor.

FIRST FLOOR Landing - Airing cupboard, access to loft, doors to:

**BEDROOM 1** 11' 10" x 9' 10" (3.61m x 3m) Window to front aspect, radiator, over stair cupboard, built in wardrobes and bedroom furniture.

**BEDROOM 2** 9' 09" x 8' 08" (2.97m x 2.64m) Window to front aspect, radiator.

**BATHROOM** Panelled bath with shower over, WC, hand wash basin, heated towel rail, extractor, fully tiled.

**LOUNGE** 14' 02" x 11' 09" (4.32m x 3.58m) Window to rear aspect, radiator, archway to: