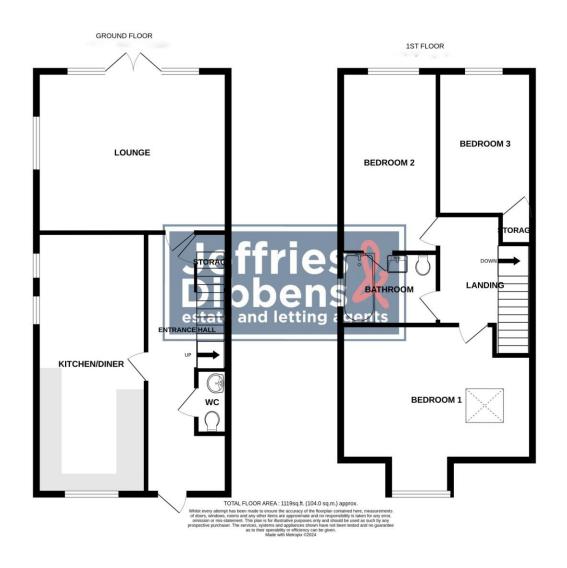

**ENTRANCE HALL** Under stairs storage cupboard, stairs leading to first floor, door to:

WC Radiator, extractor fan, wash hand basin, W.C.

**KITCHEN/DINER** 22' 5" x 8' 0" (6.83m x 2.44m) 1 window to front aspect with 2 side the side, radiator, a range of wall and base units incorporating sink unit, built in oven with hob and fan over, integral washing machine, dish washer and fridge/freezer.

**LOUNGE** 16' 4" x 14' 0" (4.98m x 4.27m) Window to side aspect, patio doors to rear garden, radiator.

LANDING Access to loft and all first floor rooms.

**BEDROOM 1** 14' 8" x 13' 9" (4.47m x 4.19m) 2 windows to front aspect, radiator.

**BEDROOM 2** 15' 10" x 7' 1" (4.83m x 2.16m) Window to rear aspect, radiator.

**BEDROOM 3** 12' 2" x 7' 0" (3.71m x 2.13m) Window to rear aspect, radiator, storage cupboard.

**BATHROOM** Window to side aspect, heated towel rail, panelled bath with shower over, wash hand basin, W.C.