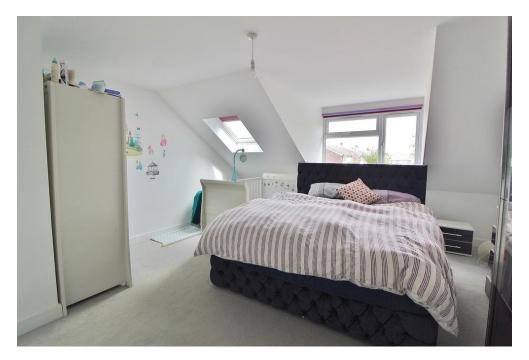

**LOUNGE** 16' 4" x 14' 0" (4.98m x 4.27m) Window to side aspect, patio doors to rear garden, radiator.

LANDING Access to loft and all first floor rooms.

**BEDROOM 1** 14' 8" x 13' 9" (4.47m x 4.19m) 2 windows to front aspect, radiator.

**BEDROOM 2** 15' 10" x 7' 1" (4.83m x 2.16m) Window to rear aspect, radiator.

**BEDROOM 3** 12' 2" x 7' 0" (3.71m x 2.13m) Window to rear aspect, radiator, storage cupboard.

**BATHROOM** Window to side aspect, heated towel rail, panelled bath with shower over, wash hand basin, W.C.