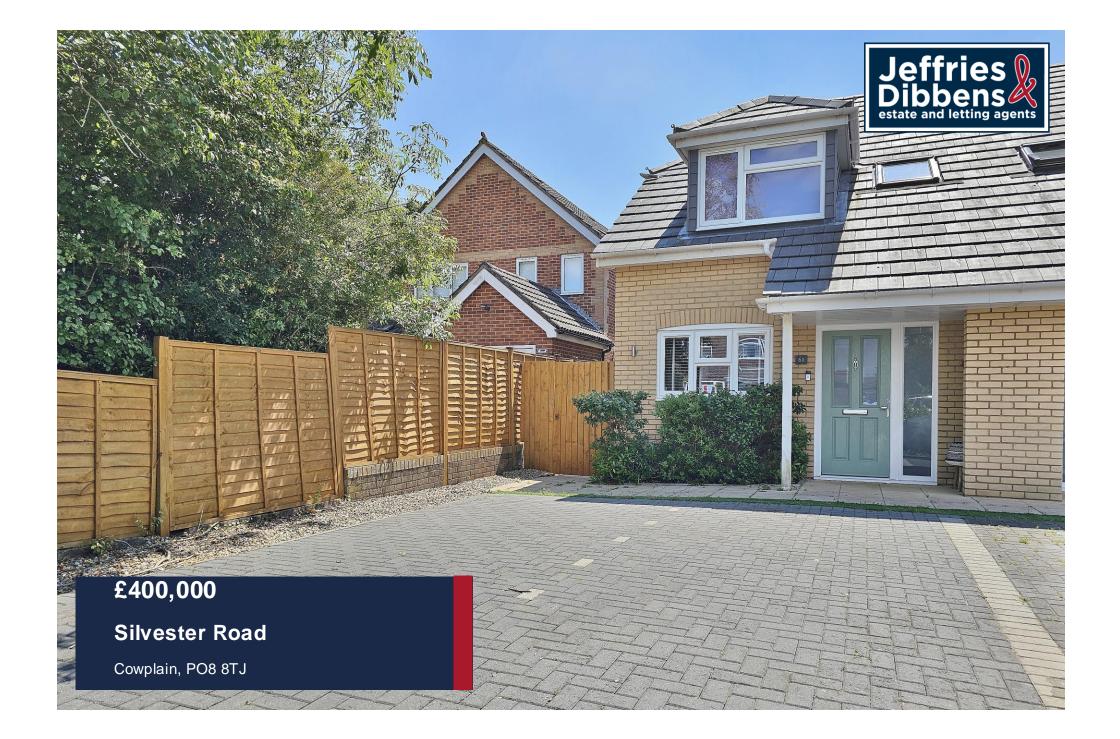

## PROPERTY SUMMARY

We are delighted to offer for sale this 6 year old, non estate, family home in Silvester Road Cowplain. This semi detached property is sure to attract interest and internal viewings really are a must. With 3 well proportioned first floor bedrooms, bathroom suite, lounge and fitted kitchen/dining room there really is a large number of benefits to this home. Externally there is off road parking and a low maintenance south facing rear garden. Silvester Road is conveniently located close to local shops, schools and woodlands providing a host of amenities on your doorstep. To avoid disappointment contact us as sole agents today to book in your appointment.

## OUTSIDE

**REAR GARDEN** Gated side access to front, patio laid area, large area laid to artificially lawn, outside tap.

**FRONT GARDEN** Block paved driveway providing off road parking with EV charger.