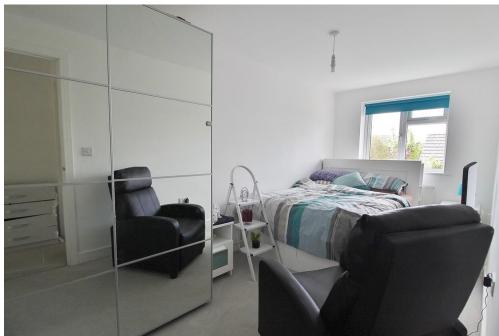

**BEDROOM 2** 15' 10" x 7' 1" (4.83m x 2.16m) Window to rear aspect, radiator.

**BEDROOM 3** 12' 2" x 7' 0" (3.71m x 2.13m) Window to rear aspect, radiator, storage cupboard.

**BATHROOM** Window to side aspect, heated towel rail, panelled bath with shower over, wash hand basin, W.C.