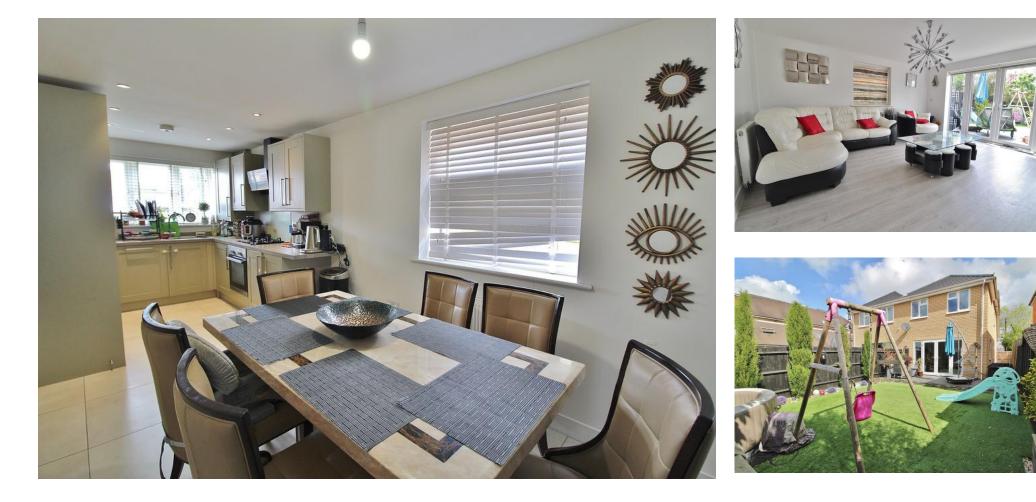

**ENTRANCE HALL** Under stairs storage cupboard, stairs leading to first floor, door to:

WC Radiator, extractor fan, wash hand basin, W.C.

**KITCHEN/DINER** 22' 5" x 8' 0" (6.83m x 2.44m) 1 window to front aspect with 2 side the side, radiator, a range of wall and base units incorporating sink unit, built in oven with hob and fan over, integral washing machine, dish washer and fridge/freezer.

**LOUNGE** 16' 4" x 14' 0" (4.98m x 4.27m) Window to side aspect, patio doors to rear garden, radiator.

LANDING Access to loft and all first floor rooms.

**BEDROOM 1** 14' 8" x 13' 9" (4.47m x 4.19m) 2 windows to front aspect, radiator.

## OUTSIDE

**REAR GARDEN** Gated side access to front, patio laid area, large area laid to artificially lawn, outside tap.

**FRONT GARDEN** Block paved driveway providing off road parking with EV charger.