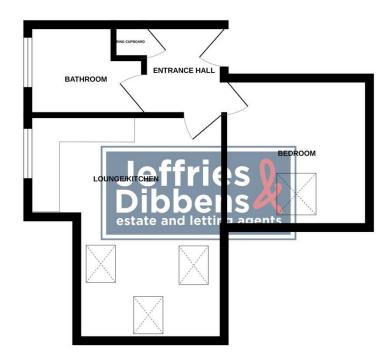

**COMMUNAL ENTRANCE** Security intercom system, stairs to first floor.

**ENTRANCE HALL** Access to loft, storage cupboard, doors to:

**BATHROOM** 9' 04" x 4' 10" (2.84m x 1.47m) Window to side aspect, heated towel rail, panelled bath, hand wash basin, WC, majority tiled, spot lighting, extractor.

**LOUNGE/KITCHEN** 19' 08" x 13' max (5.99m x 3.96m) Skylight windows to both sides and front aspect, window to side aspect, radiator, range of fitted cupboards, units and work surfaces, integrated oven, hob and extractor, built in fridge freezer and washing machine, 1 1/2 bowl sink unit with mixer tap, spot lighting.

**BEDROOM** 11' 05" x 9' (3.48m x 2.74m) Skylight window to front aspect, radiator.

**OUTSIDE** Allocated parking for 1 car, bin area, communal shed, communal garden.

**AGENTS NOTE** We understand that there are approx 115 years remaining. Ground rent/insurance and maintenance £497.35 for 2023/24.

#### FIRST FLOOR

Whilst every attempt has been made to ensure the accuracy of the floorplan contained here, measurement of doors, windows, rooms and any other lems are approximate and no responsibility is taken for any error omission or mis-statement. This plan is for illustrative purposes only and should be used as such by any prospective purchaser. The services, systems and appliances shown have not been tested and no guarant as to their containing or efficiency can be given.