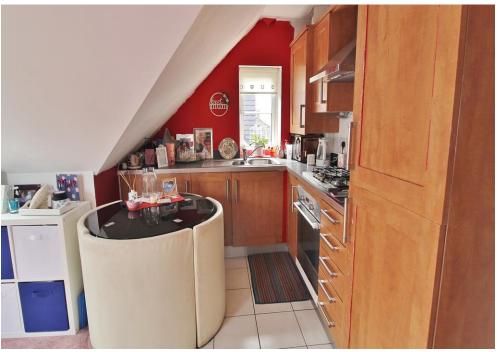

**LOUNGE/KITCHEN** 19' 08" x 13' max (5.99m x 3.96m) Skylight windows to both sides and front aspect, window to side aspect, radiator, range of fitted cupboards, units and work surfaces, integrated oven, hob and extractor, built in fridge freezer and washing machine, 1 1/2 bowl sink unit with mixer tap, spot lighting.