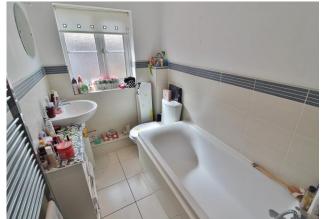

**COMMUNAL ENTRANCE** Security intercom system, stairs to first floor.

**ENTRANCE HALL** Access to loft, storage cupboard, doors to:

**BATHROOM** 9' 04" x 4' 10" (2.84m x 1.47m) Window to side aspect, heated towel rail, panelled bath, hand wash basin, WC, majority tiled, spot lighting, extractor.