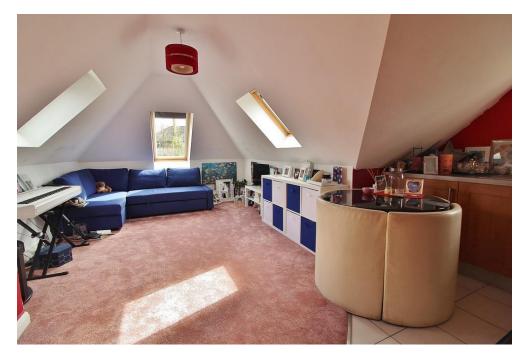

**LOUNGE/KITCHEN** 19' 08" x 13' max (5.99m x 3.96m) Skylight windows to both sides and front aspect, window to side aspect, radiator, range of fitted cupboards, units and work surfaces, integrated oven, hob and extractor, built in fridge freezer and washing machine, 1 1/2 bowl sink unit with mixer tap, spot lighting.