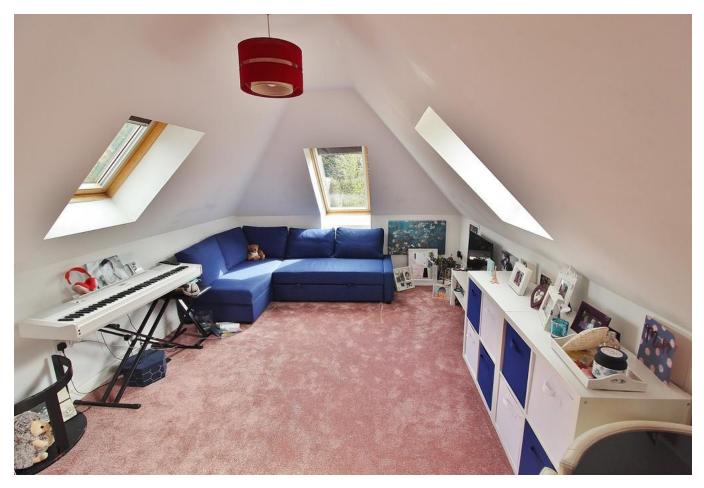

**LOUNGE/KITCHEN** 19' 08" x 13' max (5.99m x 3.96m) Skylight windows to both sides and front aspect, window to side aspect, radiator, range of fitted cupboards, units and work surfaces, integrated oven, hob and extractor, built in fridge freezer and washing machine, 1 1/2 bowl sink unit with mixer tap, spot lighting.