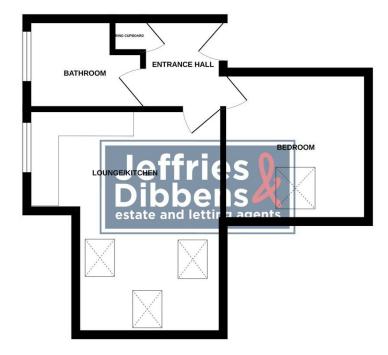

**COMMUNAL ENTRANCE** Security intercom system, stairs to first floor.

**ENTRANCE HALL** Access to loft, storage cupboard, doors to:

**BATHROOM** 9' 04" x 4' 10" (2.84m x 1.47m) Window to side aspect, heated towel rail, panelled bath, hand wash basin, WC, majority tiled, spot lighting, extractor.

**LOUNGE/KITCHEN** 19' 08" x 13' max (5.99m x 3.96m) Skylight windows to both sides and front aspect, window to side aspect, radiator, range of fitted cupboards, units and work surfaces, integrated oven, hob and extractor, built in fridge freezer and washing machine, 1 1/2 bowl sink unit with mixer tap, spot lighting.

**BEDROOM** 11' 05" x 9' (3.48m x 2.74m) Skylight window to front aspect, radiator.

**OUTSIDE** Allocated parking for 1 car, bin area, communal shed, communal garden.

**AGENTS NOTE** We understand that there are approx 115 years remaining. Ground rent/insurance and maintenance TBC

## FIRST FLOOR

Whils every attempt has been made to ensure the accuracy of the floopfan contained here, measurement of doors, whonks, somes and any where terms are approximate and no repossibility is taken for any error omission or mis-statement. This plan is for illustrative purposes only and should be used as such by any prospective purchaser. The services, systems and applicances shown have not been tested and no guarant as to their operability or efficiency can be given. Made with Meropix (2020) LOCAL AUTHORITY East Hampshire District Council