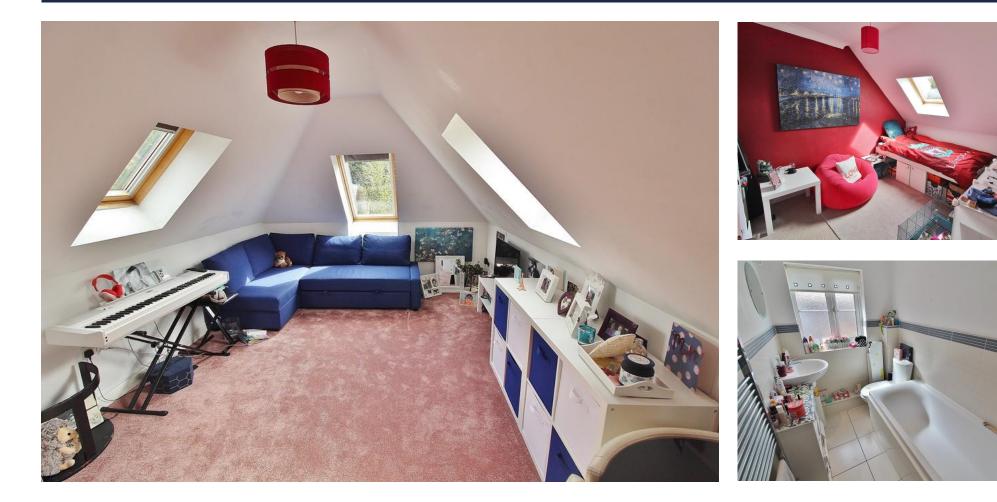

**LOUNGE/KITCHEN** 19' 08" x 13' max (5.99m x 3.96m) Skylight windows to both sides and front aspect, window to side aspect, radiator, range of fitted cupboards, units and work surfaces, integrated oven, hob and extractor, built in fridge freezer and washing machine, 1 1/2 bowl sink unit with mixer tap, spot lighting.

**BEDROOM** 11' 05" x 9' (3.48m x 2.74m) Skylight window to front aspect, radiator.

**OUTSIDE** Allocated parking for 1 car, bin area, communal shed, communal garden.

**AGENTS NOTE** We understand that there are approx 115 years remaining. Ground rent/insurance and maintenance TBC