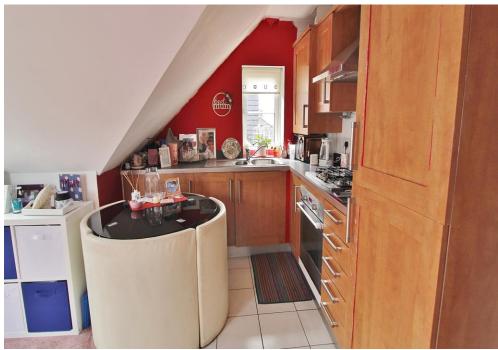

**LOUNGE/KITCHEN** 19' 08" x 13' max (5.99m x 3.96m) Skylight windows to both sides and front aspect, window to side aspect, radiator, range of fitted cupboards, units and work surfaces, integrated oven, hob and extractor, built in fridge freezer and washing machine, 1 1/2 bowl sink unit with mixer tap, spot lighting.