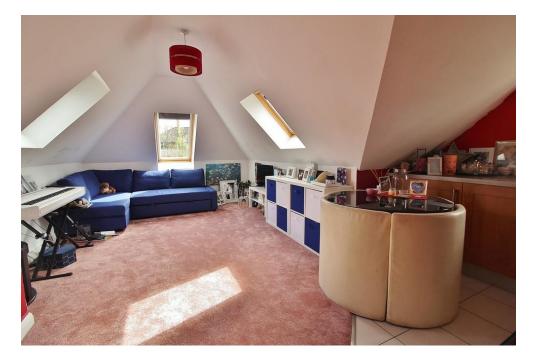

**LOUNGE/KITCHEN** 19' 08" x 13' max (5.99m x 3.96m) Skylight windows to both sides and front aspect, window to side aspect, radiator, range of fitted cupboards, units and work surfaces, integrated oven, hob and extractor, built in fridge freezer and washing machine, 1 1/2 bowl sink unit with mixer tap, spot lighting.